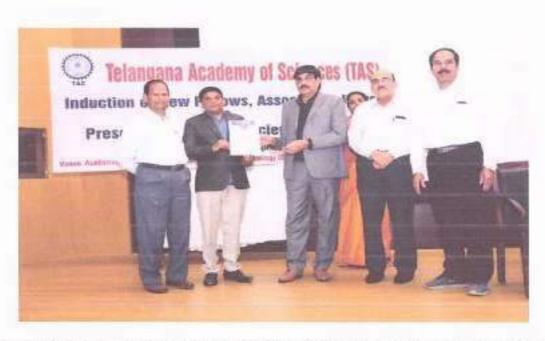

> Vangdevi Degree & P.G. Coll Kishanpura, Hanamkons

Dr.A.Srinivas Reddy Dept of Chemistry elected as an Associate Fellow of Telangana Academy of Sciences in 2023

Dr G. Vikram, Dept of Biotechnology received Young Scientist award from Plant Society of India in 2023.