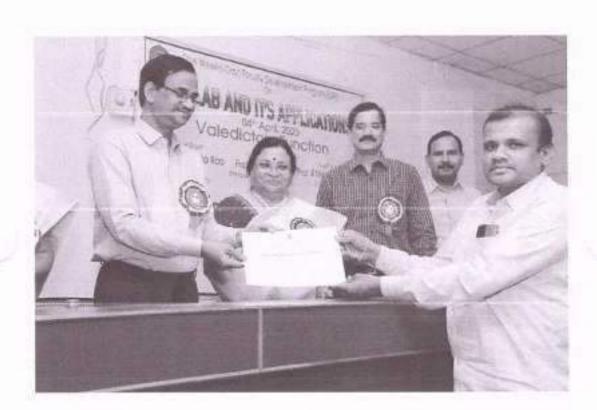

## Chakunta Gornid Rao, Assistant Professor

Vaagdevi Degree and PG College

has participated in Five Days Online Short Term Training Program (STTP) on "RECENT ADVANCEMENTS IN organized by Department of Humanities & Sciences (Chemistry), Vardhaman College of Engineering. MEDICINAL CHEMISTRY AND MATERIAL SCIENCE (RAMICMS-2023)" held on 24th - 28th APRIL 2023 Kacharam, Shamshabad, Hyderabad in association with JNTU, Hyderabad.