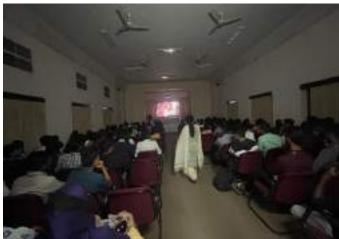

### **Objective of the Session**

The industrial visit was organized by Department of Food food Science. A total of 98 students of Both Bsc And MSc Food Sciene participated in this insightful industrial visit to ICMR\_NIN (ICMR-National Institute of Nutrition), Hyderabad for the Students of B.Sc Nutrition and Dietetics on 20<sup>th</sup> October, 2022, VI semester semester students total number 98 along with three faculty visited the ICMR lab & Museum. The students on the arrival were addressed and an AV of the history & research facilities of ICMR\_NIN was played enlightening students on the long years history and the various research work and the equipment/instrumentation availability was made aware. Followed by this students visited the Nutrition Museum where they saw various models and the knowledgeable information about the epidemiological population of the country. The resource person was the scientist who is working in the Food Chemistry Lab in NIN. He showed around the various labs of the NIN and gave a overview on how various samples are collected and analysed with each lab, the sessions were interactive with active participation from faculty & students. The students gained knowledge about the various labs and equipment and general ideology of the research in the field of Nutrition.