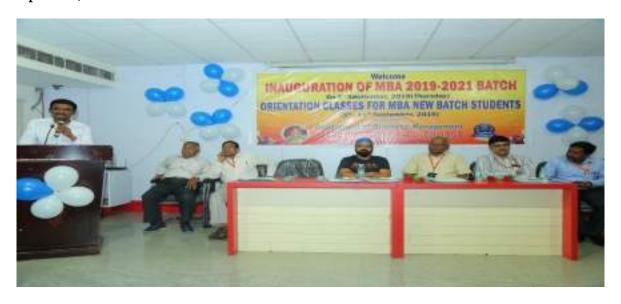

#### INDUSTRIAL EDUCATIONAL TOUR

To enlighten the students regarding the life near the Forest area, their life style. MBA IV sem students were taken to an "Educational Tour to Jangalapally, Kongala waterfalls", Telangana in September 2022.

#### INDUSTRIAL EDUCATIONAL TOUR

To enlighten the students regarding the life close to nature, experience the natural resources. MBA IV Sem students were taken to an "Educational Tour to BHOGATHA Waterfalls", Telangana in June 2023.