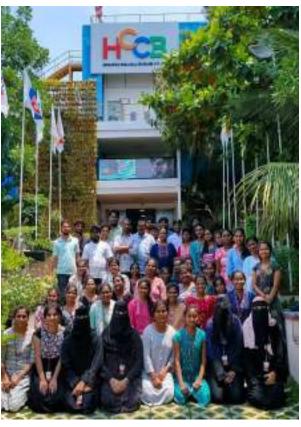

### (FOOD AND NUTRITION DEPARTMENT)

Industrial visit 2022-23

**Date:** 28-02- 2023

**Time:** 09 AM - 3 PM

**Beneficiaries:** M.Sc I year And B.Sc Food Science Final Year

**Total Students:** 51

**Faculty Members:** 02

Industry Name: Hindustan Coca-Cola Beverages, Masqati Dairy Products Limited,

Parle G Biscuit Factory and Chocolate factory

### **Objective of the Session**

To provide an exposure to students about manufacturing steps and equipment used in Industries and to gain awareness about industrial practices.

The industrial visit was organized by Department of Food food Science . A total of 51 students of Both Bsc And MSc Food Sciene participated in this insightful industrial visit. The primary objective of the visit was to provide students with practical exposure to the Various industries, specifically focusing on the production processes of various products such as Milk And Milk based products , Beverages such as coco cola, , Biscuits and confectionary products . They were having the advanced and sophisticated machinery used in the production processes. This comprehensive exposure allowed students to witness the different stages of production, from raw material handling to final packaging. This interaction enriched the students' understanding of real-world applications of their academic knowledge. Overall it proved to be a valuable learning experience for the participating students. The students expressed their enthusiasm for more such industrial visit opportunities in the future.

MSc and BSc Food Science students at Hindustan Coca-Cola Beverages

MSc and BSc Food Science students at Masqati Dairy Products Limited.

MSc and BSc Food Science students at Parle G Biscuit Factory and Chocolate factory