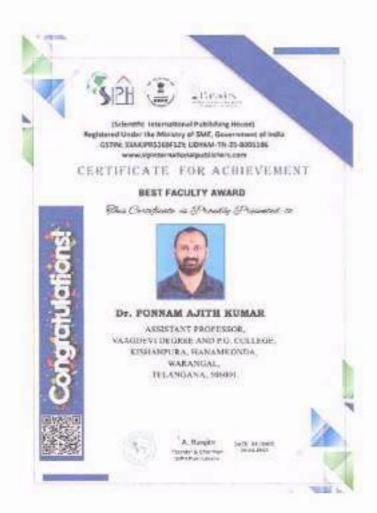

Dr.P.Ajith Kumar, Dept of Management received Best Faculty award from Scientific International Publishing House in 2023.

Peincipal Vangdevi Degree & P.G. Co Kishanpura, Hanamkonou

Dr.S.Mahender Kumar, Dept of Management received Best HOD award from Scientific International Publishing House in 2023.