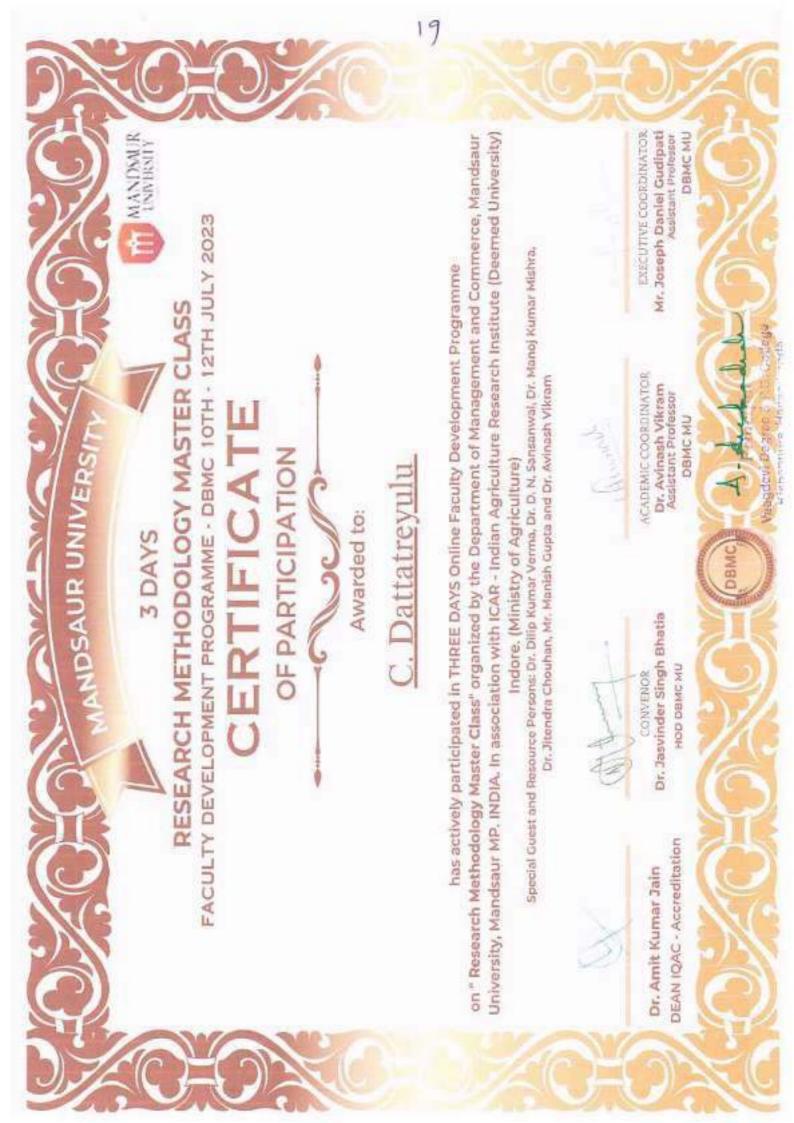

TSCHE & UGC Sponsored Two-Day National Seminar





## INNOVATIONS IN PHYSICS OF MOLECULES AND MATERIALS (IPMM - 2022)

28th & 29th October, 2022 Organized by

## DEPARTMENT OF PHYSICS

Warangal – 506 009. Telangana, India

Certificate

This is to certify that Dr : Mr : Ms . M. Gopi Krishna.

has participated presented a poster / oral entitled ......

in National Seminar on " Innovations in Physics of Molecules and Materials (IPMM-2022)

organized by the Department of Physics. Kakatiya University, Warangal during 28th & 29th October, 2022.

Dr. G. PADMAJA

Citamperson.

Board of Studies in Physics &
Convenor of the Seminor

Prof. C.J. SREELATHA

Moud, Depailment of Physics Depailer of the Service & Payadent of the Function

Principal
Vaagdevi Degree & P.G. College

Kishanpura, Hapamkonda





Guru Angad Dev
Teaching Learning Centre
A Centre of Ministry of Education
Under PMMMNMTT



सत्यमेव जयते Government of India Ministry of Education



Sri Guru Tegh Bahadur Khalsa College University of Delhi

## Certificate

S.No: GAD-TLC-WEB-55-22-23-295

This is to certify that

# CHAKUNTA GOVIND RAO, VAAGDEVI DEGREE AND PG COLLEGE KAKATIYA UNIVERSITY

Mohan Malaviya National Mission on Teachers and Teaching (PMMMNMTT) of Ministry of Education on 19th June Guru Angad Dev Teaching Learning Centre, SGTB Khalsa College, University of Delhi under the Pandit Madan has participated in National Webinar entitled "Experiential Learning as Envisaged in NEP-2020" organized by 2022. (This is equivalent to a regular National Seminar).

Prof. Jaswinger Singh Principal, S.G.T.B Khalsa College Univer