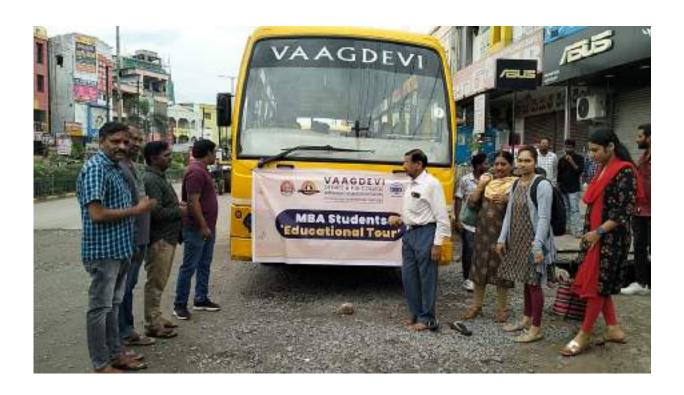

#### INDUSTRIAL EDUCATIONAL TOUR

To enlighten the students regarding the life near the Forest area, their life style. MBA IV sem students were taken to an "Educational Tour to Jangalapally, Kongala waterfalls", Telangana in September 2022.

#### INDUSTRIAL EDUCATIONAL TOUR

To enlighten the students regarding the life close to nature, experience the natural resources. MBA IV Sem students were taken to an "Educational Tour to BHOGATHA Waterfalls", Telangana in June 2023.