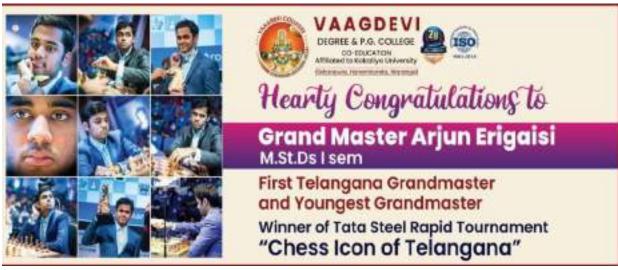

### STUDENT ACHIEVEMENTS

DEPARTMENT OF MATHEMATICS & STATISTICS

D. Raju MPCs Secured gold medal in 10K RUN, Intercollegiate Tournament in 2022-23.

ARJUN ERIGAISI MSTDs-I SEM FIRST TELANGANA GRAND MASTER AND YOUNGEST GRAND MASTER. HIS THE WINNER OF TATA STEEL RAPID TOURNAMENT "CHESS ICON OF TELANGANA"