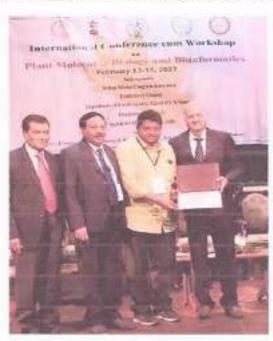

### Plant Biotechnology and Genome Editing

27th - 29th June, 2023

This is to certify that Prof. / Dr. / Mr. / Ms.

Kurra Hima Bindu, Research Scholar,

has attended the International Conference on Plant Biotechnology and Genome Editing during 27" - 29" June, 2023.

He / She has pro- d a paper - Oral / Poster
Title

all by

Department of Biotechnology

Kakatiya University, Warangal in Collaboration with

Aberystwyth University, Wales, UK

Under Global Wales - Wales - Telangana Universities Program