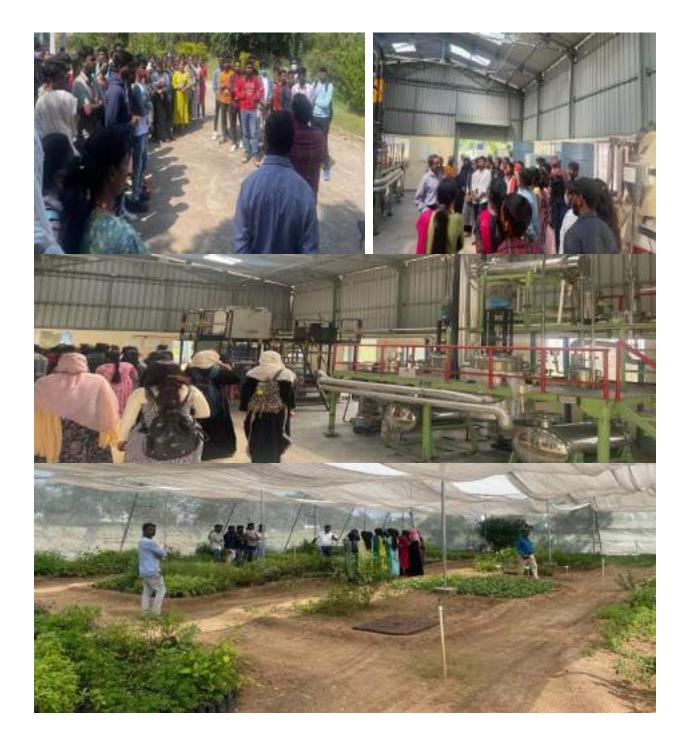

### **Objective of the Session**

To provide an exposure to students about manufacturing steps and equipment used in Industries and to gain awareness about industrial practices.

The industrial visit was organized by Department of Food food Science . A total of 51 students of Both Bsc And MSc Food Sciene participated in this insightful industrial visit. The primary objective of the visit was to provide students with practical exposure to the Various industries, specifically focusing on the production processes of various products such as Milk And Milk based products , Beverages such as coco cola, , Biscuits and confectionary products . They were having the advanced and sophisticated machinery used in the production processes. This comprehensive exposure allowed students to witness the different stages of production, from raw material handling to final packaging. This interaction enriched the students' understanding of real-world applications of their academic knowledge. Overall it proved to be a valuable learning experience for the participating students. The students expressed their enthusiasm for more such industrial visit opportunities in the future.

MSc and BSc Food Science students at Hindustan Coca-Cola Beverages

MSc and BSc Food Science students at Masqati Dairy Products Limited.

MSc and BSc Food Science students at Parle G Biscuit Factory and Chocolate factory