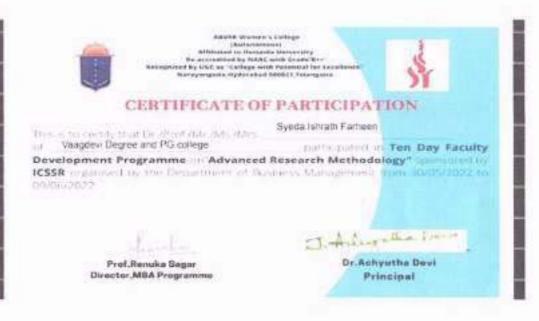

## CERTIFICATE OF PARTICIPATION

Dr. P. Ajith Kumar (AA p)

participated in Ten Day Faculty This is to certify that Dr./Prof./Mr./Ms./Mrs... Vaagdevi Degree and PG College

ICSSR organised by the Department of Business Management from 30/05/2022 to Development Programme on "Advanced Research Methodology" sponsored by 09/06/2022.

Director, MBA Programme Prof.Renuka Sagar

Dr. Achyutha Devi Principal

Kishanpura, Ranamive..... Vaagdevi Degree & P.G. C Principal