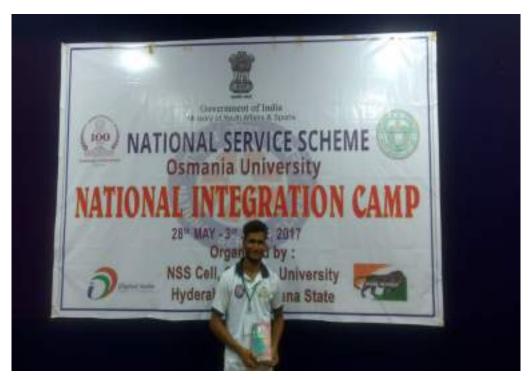

TER. HIS THE WINNER OF TATA STEEL RAPID TOURNAMENT "CHESS ICON OF TELANGANA"

OUR STUDENTS K. SATHWIKA (MPCS) AND J. SUPRAJA (MSTCS) PARTICIPATED IN ALL INDIA & SOUTH ZONE INTER UNIVERSITY GAMES AND SPORTS IN VARIOUS TOURNAMENT 2021-22. P. PAVANI PARTICIPATED IN STATE LEVEL JAI SHAKTHI ABYAN CAMP.







E PREM CHANDER(MSTCS) GOT JOB IN INDIAN RAILWAYS AS TRACKMAINTAINER.



D. Sravyambika reddy MSTCs an Alumni member of Vaagdevi Institutions currently works as a Data Scientist at Deloitte in the USA.



P. SWAPNA REDDY (MSTCS) PARTICIPATED IN STATE LEVEL NATURE CAMP



THILAK (MECS-IIIyear) SELECTED IN INDEPENDENCE DAY CAMP-NEW DELHI, FROM 10(T) BN NCC.



G. SWATHI (MCCs) GOT CONSTABLE JOB IN RAILWAY PROTECTION FORCE.

### MD AJARUDDIN PARTICIPATED IN NATIONAL INTRGRATION CAMP IN 2017.





### **VAAGDEVI DEGREE & P.G. COLLEGE**



Kishanpura, Hanamkonda

### DEPARTMENT OF FOOD SCIENCE AND QUALITY CONTROL AND DEPARTMENT OF NUTRITION AND DIETETICS

### (FOOD AND NUTRITION DEPARTMENT)

Industrial visit 2022-23

**Date:** 28-02- 2023

**Time:** 09 AM - 3 PM

**Beneficiaries:** M.Sc I year And B.Sc Food Science Final Year

**Total Students:** 51

**Faculty Members:** 02

Industry Name: Hindustan Coca-Cola Beverages, Masqati Dairy Products Limited,

Parle G Biscuit Factory and Chocolate factory

### **Objective of the Session**

To provide an exposure to students about manufacturing steps and equipment used in Industries and to gain awareness about industrial practices.

The industrial visit was organized by Department of Food food Science . A total of 51 students of Both Bsc