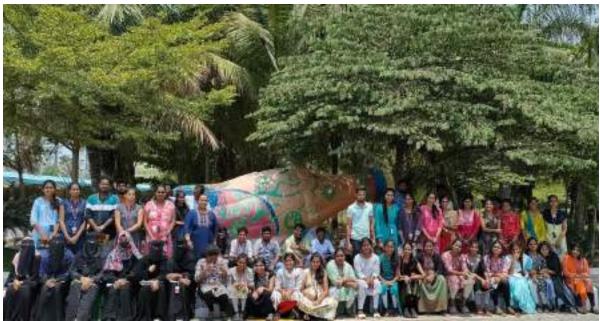

### (FOOD AND NUTRITION DEPARTMENT)

Industrial visit 2022-23

**Date:** 28-02- 2023

**Time:** 09 AM - 3 PM

**Beneficiaries:** M.Sc I year And B.Sc Food Science Final Year

**Total Students:** 51

**Faculty Members:** 02

Industry Name: Hindustan Coca-Cola Beverages, Masqati Dairy Products Limited,

Parle G Biscuit Factory and Chocolate factory

### **Objective of the Session**

To provide an exposure to students about manufacturing steps and equipment used in Industries and to gain awareness about industrial practices.

The industrial visit was organized by Department of Food food Science . A total of 51 students of Both Bsc And MSc Food Sciene participated in this insightful industrial visit. The primary objective of the visit was to provide students with practical exposure to the Various industries, specifically focusing on the production processes of various products such as Milk And Milk based products , Beverages such as coco cola, , Biscuits and confectionary products . They were having the advanced and sophisticated machinery used in the production processes. This comprehensive exposure allowed students to witness the different stages of production, from raw material handling to final packaging. This interaction enriched the students' understanding of real-world applications of their academic knowledge. Overall it proved to be a valuable learning experience for the participating students. The students expressed their enthusiasm for more such industrial visit opportunities in the future.

MSc and BSc Food Science students at Hindustan Coca-Cola Beverages

MSc and BSc Food Science students at Masqati Dairy Products Limited.

MSc and BSc Food Science students at Parle G Biscuit Factory and Chocolate factory