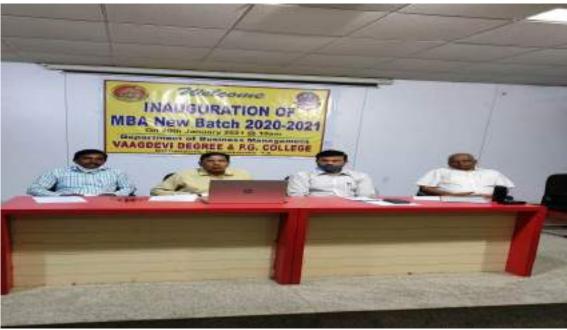

#### INDUSTRIAL EDUCATIONAL TOUR

To enlighten the students regarding the life near the Forest area, their life style. MBA IV sem students were taken to an "Educational Tour to Jangalapally, Kongala waterfalls", Telangana in September 2022.

#### INDUSTRIAL EDUCATIONAL TOUR

To enlighten the students regarding the life close to nature, experience the natural resources. MBA IV Sem students were taken to an "Educational Tour to BHOGATHA Waterfalls", Telangana in June 2023.