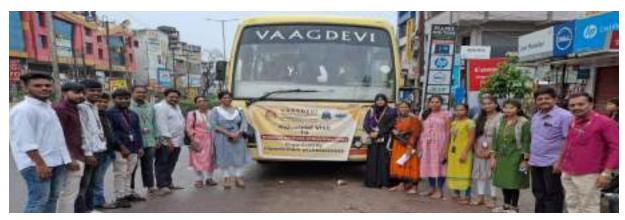

#### INDUSTRIAL EDUCATIONAL TOUR

To enlighten the students regarding the life near the Forest area, their life style. MBA IV sem students were taken to an "Educational Tour to Jangalapally, Kongala waterfalls", Telangana in September 2022.

#### INDUSTRIAL EDUCATIONAL TOUR

To enlighten the students regarding the life close to nature, experience the natural resources. MBA IV Sem students were taken to an "Educational Tour to BHOGATHA Waterfalls", Telangana in June 2023.