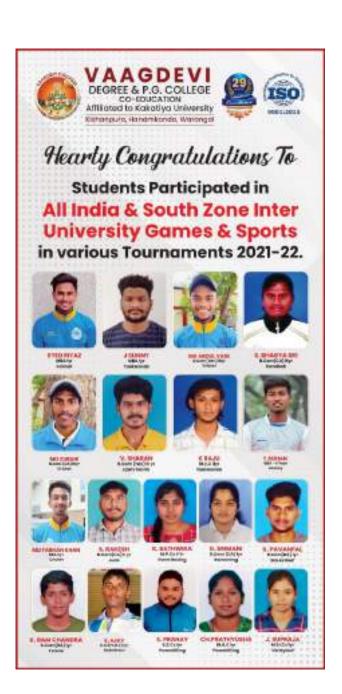

OUR STUDENTS K. SATHWIKA (MPCS) AND J. SUPRAJA (MSTCS) PARTICIPATED IN ALL INDIA & SOUTH ZONE INTER UNIVERSITY GAMES AND SPORTS IN VARIOUS TOURNAMENT 2021-22. P. PAVANI PARTICIPATED IN STATE LEVEL JAI SHAKTHI ABYAN CAMP.