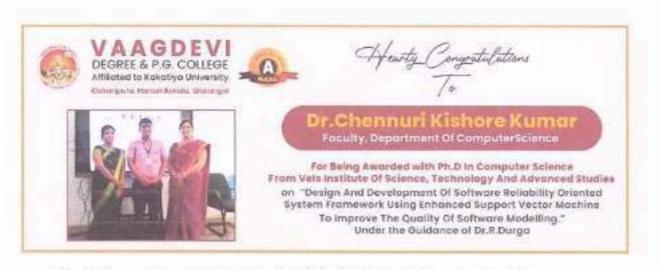

## Ph.D Degree awarded to Dr.P.Sandhya Rani from Kakatiya University, Warangal in 2023

Ph.D Degree awarded to Dr.Ch. Kishore Kumar in Computer Science from Vels Institute of Science and Technology, Chennai in 2023

## Ph.D Degree awarded to Dr.Ch. Prashanth in Management from Carrier Point University, Rajasthan in 2023

Research Supervisor: Dr.CH.Suresh Chandra, Dept of Management, Vaagdevi Degree and PG College

Pylncipal
Vaagdevi Degree & P.G. Celluje
Hanamkonda