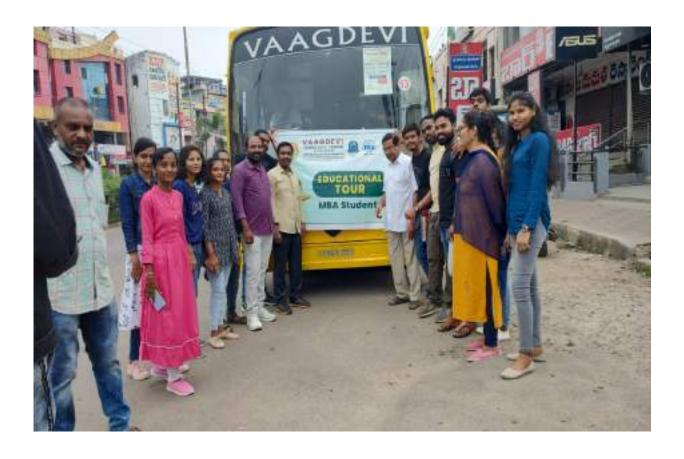

#### INDUSTRIAL EDUCATIONAL TOUR

To enlighten the students regarding the life near the Forest area, their life style. MBA IV sem students were taken to an "Educational Tour to Jangalapally, Kongala waterfalls", Telangana in September 2022.

#### INDUSTRIAL EDUCATIONAL TOUR

To enlighten the students regarding the life close to nature, experience the natural resources. MBA IV Sem students were taken to an "Educational Tour to BHOGATHA Waterfalls", Telangana in June 2023.