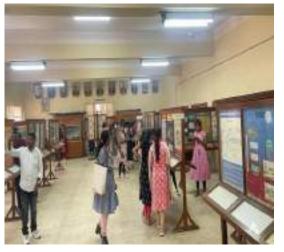

### **Objective of the Session**

The industrial visit was organized by Department of Food food Science. A total of 98 students of Both Bsc And MSc Food Sciene participated in this insightful industrial visit to ICMR\_NIN (ICMR-National Institute of Nutrition), Hyderabad for the Students of B.Sc Nutrition and Dietetics on 20<sup>th</sup> October, 2022, VI semester semester students total number 98 along with three faculty visited the ICMR lab & Museum. The students on the arrival were addressed and an AV of the history & research facilities of ICMR\_NIN was played enlightening students on the long years history and the various research work and the equipment/instrumentation availability was made aware. Followed by this students visited the Nutrition Museum where they saw various models and the knowledgeable information about the epidemiological population of the country. The resource person was the scientist who is working in the Food Chemistry Lab in NIN. He showed around the various labs of the NIN and gave a overview on how various samples are collected and analysed with each lab, the sessions were interactive with active participation from faculty & students. The students gained knowledge about the various labs and equipment and general ideology of the research in the field of Nutrition.

Degree Final Year Food science and technology and Nutrition Students visited ICMR-National Institute of Nutrition, Hyderabad.