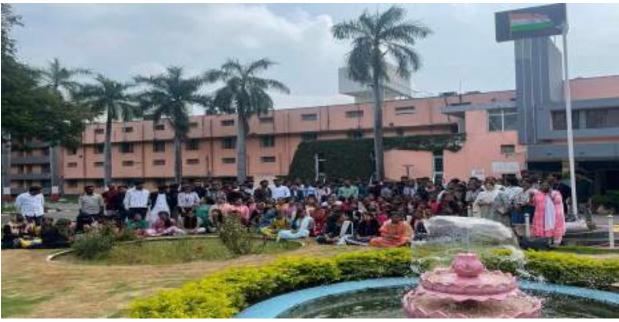

### **Objective of the Session**

The industrial visit was organized by Department of Food and Nutrition for Both Bsc Food Sciene and B.Sc Nutrition and Dietetics, A total of 98 students (VI semester semester students total number 98 along with three faculty) visited the CSIR-CIMAP Research Centre, Boduppal, Hyderabad on 3<sup>rd</sup> November, 2022. The Centre has been at the forefront in developing farmer-friendly, sustainable, production technologies and high-yielding varieties of economically important medicinal and aromatic plants (MAPs) with export potential under resource constraint conditions for transforming wastelands and dry lands into profitable green herbal farms. The students on the arrival were addressed with of the history & research facilities enlightening students on the long year's history and the various research work and the equipment/instrumentation availability was made aware. Followed by this students visited the aromatic plantation The resource person was the scientist who is working in the medicinal plantation lab showed around the various labs and gave a overview on how various samples are collected and analyzed The students gained knowledge about the various labs and equipment and general ideology of the research in the field of Nutrition.

Degree Final Year Food science and technology and Nutrition Students visited CSIR-CIMAP Research Centre, Boduppal, Hyderabad

Principal
Vaagdevi Degree & P.G. College
Kishanpura, Hanamkonda