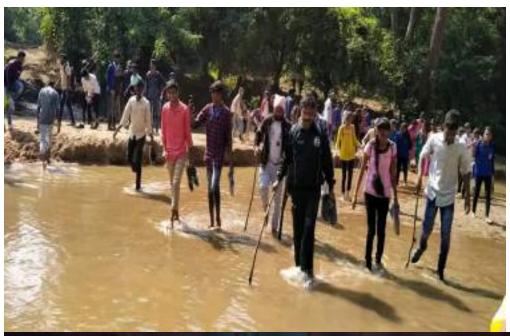

#### INDUSTRIAL EDUCATIONAL TOUR

To enlighten the students regarding the life near the Forest area, their life style. MBA IV sem students were taken to an "Educational Tour to Jangalapally, Kongala waterfalls", Telangana in September 2022.

#### INDUSTRIAL EDUCATIONAL TOUR

To enlighten the students regarding the life close to nature, experience the natural resources. MBA IV Sem students were taken to an "Educational Tour to BHOGATHA Waterfalls", Telangana in June 2023.