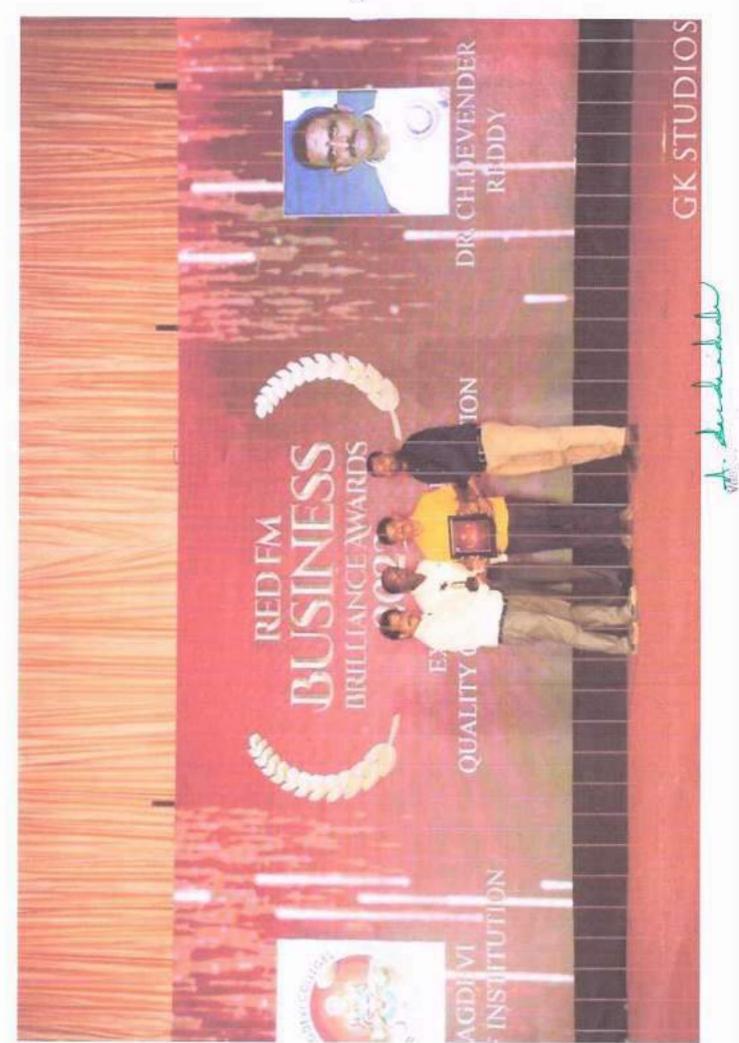

icipated in Five Days E-Workshop on "Scientific Communication for Researchers" conducted by Research & Development Centre, B. M. S. College of Engineering, Bengaluru-560019.

Dr. Abhishek M. Appaji Head R&D, BMSCE

A - duludul

Dr. S. Muralidhara Principal, BMSCE

Principal

Vangdevi Degree & P.O. College

Kishanpura, Hanamko

## SRM Eight Day International Faculty Development Program On Research Methodology

图



Neelima Gaddam, Research scholar Anurag University Certificate of Participation

FOR THE COMPLETION OF THE EIGHT DAY INTERNATIONAL FACULTY DEVELOPMENT PROGRAM ON RESEARCH METHODOLOGY FROM MARCH 20 - 28 2023

HEAD, DEPARTMENT OF ENGLISH Dr. K. Shanthichitra

Dr. A. Duraisammy DEAN

Collens Browner principle of Contract Kishanpura, Hamanusin

Dr. S. Albert Anthony Raj DEPUTY DEAN





### **VAAGDEVI DEGREE & PG COLLEGE**

### DIST:HANUMAKONDA,TELANGANASTATE-506001

(AffiliatedtoKakatiyaUniversity,Warangal)
(e-mail:contact@vaagdevicolleges.com
website:www.vaagdevicolleges.com)



### Criterion: I Students Achievement

### VAAGDEVI DEGREE & P.G. COLLEGE

Kishanpura, Hanamkonda.



### STUDENT ACHIEVEMENTS

DEPARTMENT OF MATHEMATICS & STATISTICS



D. Raju MPCs Secured gold medal in 10K RUN, Intercollegiate Tournament in 2022-23.



ARJUN ERIGAISI MSTDs-I SEM FIRST TELANGANA GRAND MASTER AND YOUNGEST GRAND MASTER. HIS THE WINNER OF TATA STEEL RAPID TOURNAMENT "CHESS ICON OF TELANGANA"

OUR STUDENTS K. SATHWIKA (MPCS) AND J. SUPRAJA (MSTCS) PARTICIPATED IN ALL INDIA & SOUTH ZONE INTER UNIVERSITY GAMES AND SPORTS IN VARIOUS TOURNAMENT 2021-22. P. PAVANI PARTICIPATED IN S