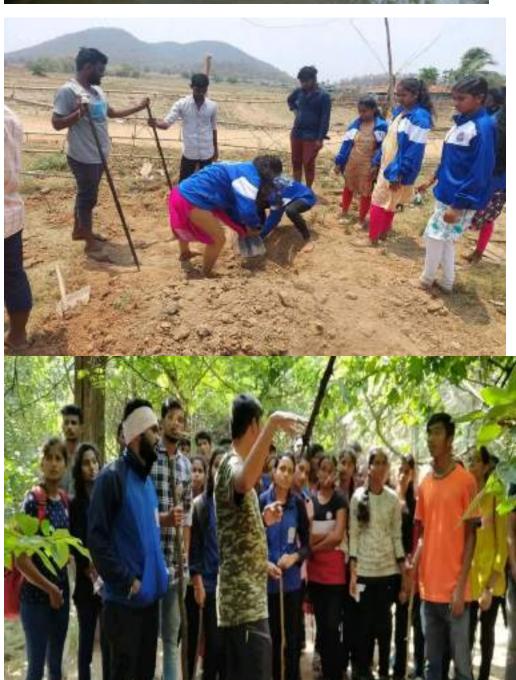

ucation is a boon or ban

Faculty co - ordinator: Dr.P.Sugunakar reddy

MBA I sem students participated in the Group Discussion on

Date:6/5/2023

Ayesha

Aseen

Revanth

Ramyasri

Safura

Umar

Sathwika

# Dept. of Business Management (MBA Programme)

#### INDUSTRIAL EDUCATIONAL TOUR

To enlighten the students regarding the life near the Forest area, their life style. MBA IV sem students were taken to an "Educational Tour to Jangalapally, Kongala waterfalls", Telangana in September 2022.





# Dept. of Business Management (MBA Programme)

#### INDUSTRIAL EDUCATIONAL TOUR

To enlighten the students regarding the life close to nature, experience the natural resources. MBA IV Sem students were taken to an "Educational Tour to BHOGATHA Waterfalls", Telangana in June 2023.











































#### DIST:HANUMAKONDA,TELANGANASTATE-506001

(AffiliatedtoKakatiyaUniversity,Warangal)
(e-mail:contact@vaagdevicolleges.com
website:www.vaagdevicolleges.com)



# Criterion: I PPT Presentation



































#### KISHANPURA, HANAMKONDA REMEDIAL CLASSES

NAME OF THE DEPARTMENT: PHYSICS

NAME OF THE LECUTER: M. GOPI KRISHNA

ACADEMIC YEAR: 2022 -2023

#### SEMESTER: I

| S.NO. | DATE       | TOPIC