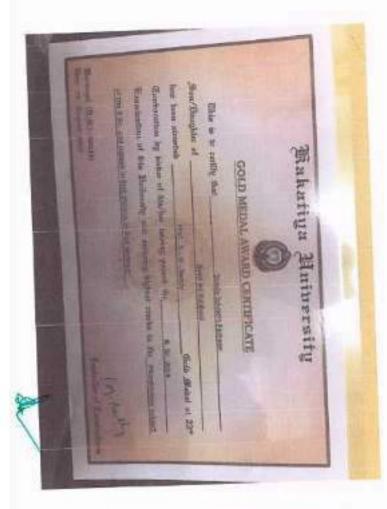

## Ph.D Degree awarded to Dr.Ch. Prashanth in Management from Carrier Point University, Rajasthan in 2023

Research Supervisor: Dr.CH.Suresh Chandra, Dept of Management, Vaagdevi Degree and PG College

Pylncipal
Vaagdevi Degree & P.G. Celluje
Hanamkonda