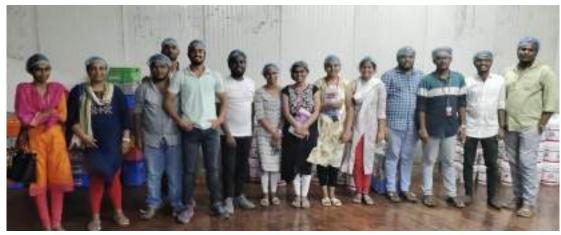

### Industrial visit 2022-23

to

Date: 3<sup>rd</sup> November, 2022

Time: 10.00 am -2.00 pm

Beneficiaries: B.Sc Nutrition and Food Science Final Year

**Total Students: 98** 

Faculty Members: 04

Industry Name: CSIR-CIMAP Research Centre, Boduppal, Hyderabad.

### **Objective of the Session**

The industrial visit was organized by Department of Food and Nutrition for Both Bsc Food Sciene and B.Sc Nutrition and Dietetics, A total of 98 students (VI semester semester students total number 98 along with three faculty) visited the CSIR-CIMAP Research Centre, Boduppal, Hyderabad on 3<sup>rd</sup> November, 2022. The Centre has been at the forefront in developing farmer-friendly, sustainable, production technologies and high-yielding varieties of economically important medicinal and aromatic plants (MAPs) with export potential under resource constraint conditions for transforming wastelands and dry lands into profitable green herbal farms. The students on the arrival were addressed with of the history & research facilities enlightening students on the long year's history and the various research work and the equipment/instrumentation availability was made aware. Followed by this students visited the aromatic plantation The resource person was the scientist who is working in the medicinal plantation lab showed around the various labs and gave a overview on how various samples are collected and analyzed The students gained knowledge about the various labs and equipment and general ideology of the research in the field of Nutrition.

Degree Final Year Food science and technology and Nutrition Students visited CSIR-CIMAP Research Centre, Boduppal, Hyderabad

Principal
Vaagdevi Degree & P.G. College
Kishanpura, Hanamkonda