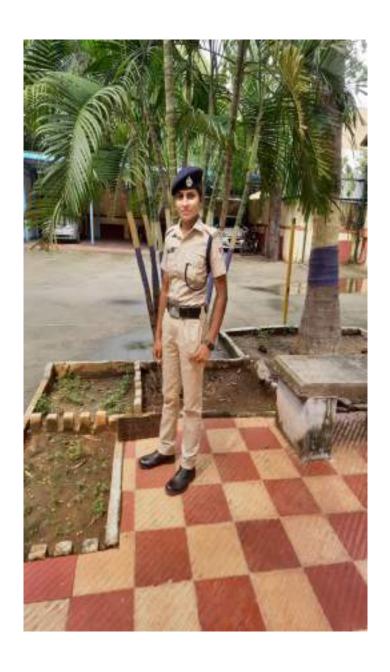

THILAK (MECS-IIIyear) SELECTED IN INDEPENDENCE DAY CAMP-NEW DELHI, FROM 10(T) BN NCC.

G. SWATHI (MCCs) GOT CONSTABLE JOB IN RAILWAY PROTECTION FORCE.