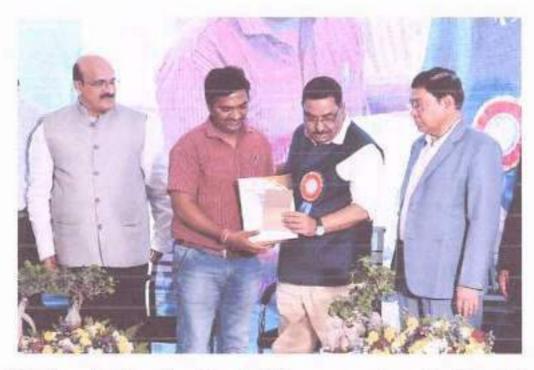

Dr.P.Ajith Kumar, Dept of Management received Best Faculty award from Scientific International Publishing House in 2023.

Peincipal Vangdevi Degree & P.G. Co Kishanpura, Hanamkonou

Dr.S.Mahender Kumar, Dept of Management received Best HOD award from Scientific International Publishing House in 2023.