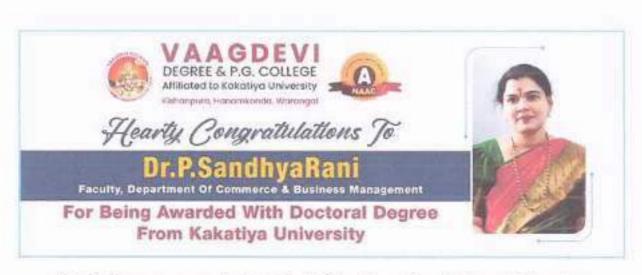

## Ph.D Degree awarded to Dr.P.Sandhya Rani from Kakatiya University, Warangal in 2023

Ph.D Degree awarded to Dr.Ch. Kishore Kumar in Computer Science from Vels Institute of Science and Technology, Chennai in 2023

Dr.Sateesh Sutari, Dept of Botany received National builder award from Rotary club in 2023

Dr.P.Sandhya Rani, Dept of Commerce & Business Management received Global Faculty award from AKS educational academy in 2022