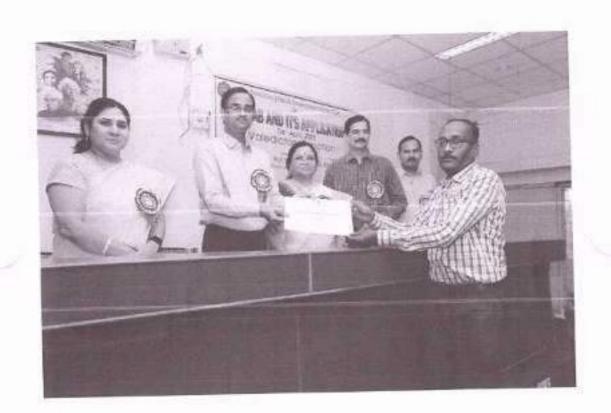

ber -

Vasgdnyi Degreu o 15 Kishangera, Hent-







Principal Vaagdavi Dograd a 7,3, College Kishanpura, Hahamkonda







A. duludulu

Petricipal
Vaagdevi Degrov & H.E. O. Free
Kishanpura, Hanamks.





## SRM Eight Day International Faculty Development Program On Research Methodology



SRM INSTITUTE OF SCIENCE AND TECHNOLOGY COLLEGE OF SCIENCE AND HUMANITIES. DEPARTMENT OF ENGLISH KATTANKULATHUR

Certificate of Participation Neelima Gaddam, Research scholar Anurag University

FOR THE COMPLETION OF THE EIGHT DAY INTERNATIONAL FACULTY DEVELOPMENT PROGRAM ON RESEARCH METHODOLOGY FROM MARCH 20 - 28 2023

Dr. K. Shanthichitra HEAD, DEPARTMENT OF ENGLISH Dr. A. Duraisammy

DEAN

SSAHLINS Drument Dr. S. Albert Anthony Raj DEPUTY DEAN

design Valage of P.G. College Kishanpura, Hanamkonda









Principal
Vasgdevi Degroe & P.G. C
Mishanoura, Hanamkanda

2 of 4









A. dududuh

Principal
Vaagdavi Degroe & P.G. C.
Kishanpura, Hanami------

4 of 4

https://web.whatsapp.com

## OF PARTICIPATION

THIS CERTIFICATE IS PROUDLY PRESENTED TO

## Veena Raj Teegala

organized by AVINASH COLLEGE OF COMMERCE, DEGREE CAMPUS, Kukatpally, Hyderabad from 21st to 27th August. For Partcipating in 7 days Online NATIONAL FACULTY DEVELOPMENT PROGRAMME On "Emerging Trends and Challenges in English Language Teaching and Research"

AVVICABLEBRINALDRY

Chairman

Principal

M.V. PHABINIZALA

A Paintipul Land







A dududah

Principal Vaagdavi Degree & P.G. College Vietanoura, Hangastrants

3 of 4





## PARTICIPATION. CLRIII ICALI

This is to certify that

## Chakunta Gornid Rao, Assistant Profess