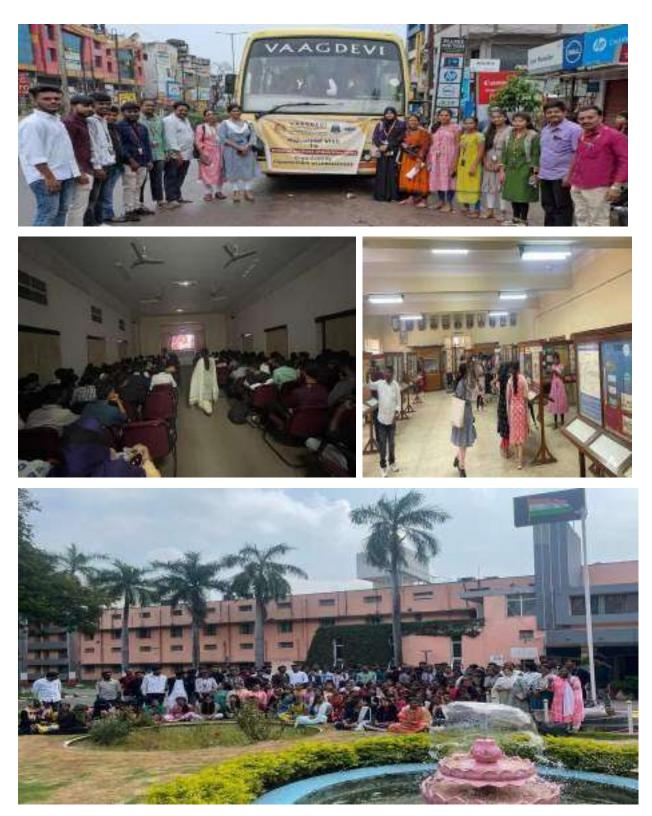

#### Industrial visit 2023-24

to

Industry Name: CSIR-CIMAP Research Centre, Boduppal, Hyderabad.

#### **Objective of the Session**

The industrial visit was organized by Department of Food and Nutrition for Both Bsc Food Sciene and B.Sc Nutrition and Dietetics, A total of 98 students (VI semester semester students total number 98 along with three faculty) visited the **CSIR-CIMAP Research Centre, Boduppal, Hyderabad** on **3<sup>rd</sup> November, 2022.** The Centre has been at the forefront in developing farmer-friendly, sustainable, production technologies and high-yielding varieties of economically important medicinal and aromatic plants (MAPs) with export potential under resource constraint conditions for transforming wastelands and dry lands into profitable green herbal farms. The students on the arrival were addressed with of the history & research facilities enlightening students on the long year's history and the various research work and the equipment/instrumentation availability was made aware. Followed by this students visited the aromatic plantation The resource person was the scientist who is working in the medicinal plantation lab showed around the various labs and gave a overview on how various samples are collected and analyzed The students gained knowledge about the various labs and equipment and general ideology of the research in the field of Nutrition.

Degree Final Year Food science and technology and Nutrition Students visited CSIR-CIMAP Research Centre, Boduppal, Hyderabad

Principal Vaagdevi Degree & P.G. College Kishanpura, Hanamkonda