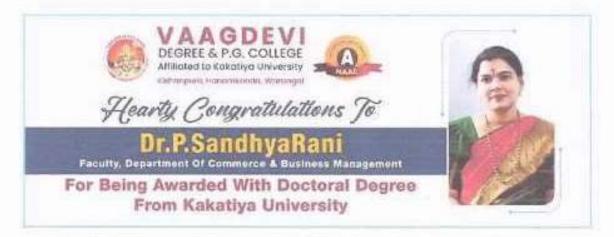

# **Teachers Achievement**

Principol Vaagdevi Degree & P.G. Co<sup>H</sup> av Kishanpura, Hanamkonoa

7/inclpa

Vaagdevi Degree & P.G. Chillion and a second a film

Ph.D Degree awarded to Dr.P.Sandhya Rani from Kakatiya University, Warangal in 2023