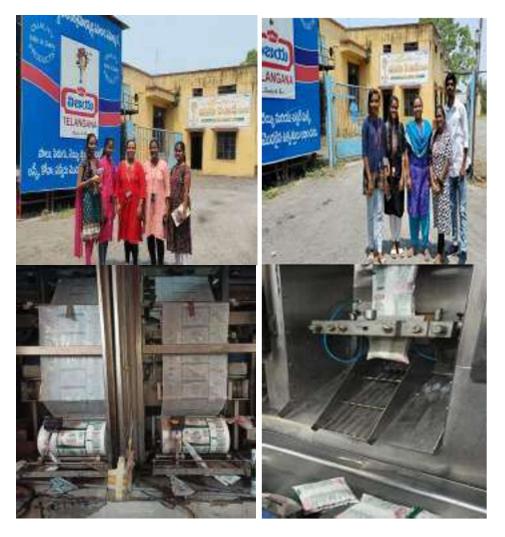

#### Industrial visit 2022-23

Date: 28-02- 2023 Time: 09 AM - 3 PM Beneficiaries: M.Sc I year And B.Sc Food Science Final Year Total Students: 51 Faculty Members: 02 Industry Name: Hindustan Coca-Cola Beverages, Masqati Dairy Products Limited,

#### Parle G Biscuit Factory and Chocolate factory

#### **Objective of the Session**

To provide an exposure to students about manufacturing steps and equipment used in Industries and to gain awareness about industrial practices.

The industrial visit was organized by Department of Food food Science . A total of 51 students of Both Bsc And MSc Food Sciene participated in this insightful industrial visit. The primary objective of the visit was to provide students with practical exposure to the Various industries, specifically focusing on the production processes of various products such as Milk And Milk based products , Beverages such as coco cola, , Biscuits and confectionary products . They were having the advanced and sophisticated machinery used in the production processes. This comprehensive exposure allowed students to witness the different stages of production, from raw material handling to final packaging. This interaction enriched the students' understanding of real-world applications of their academic knowledge. Overall it proved to be a valuable learning experience for the participating students. The students expressed their enthusiasm for more such industrial visit opportunities in the future.

MSc and BSc Food Science students at Hindustan Coca-Cola Beverages

MSc and BSc Food Science students at Masqati Dairy Products Limited.

MSc and BSc Food Science students at Parle G Biscuit Factory and Chocolate factory