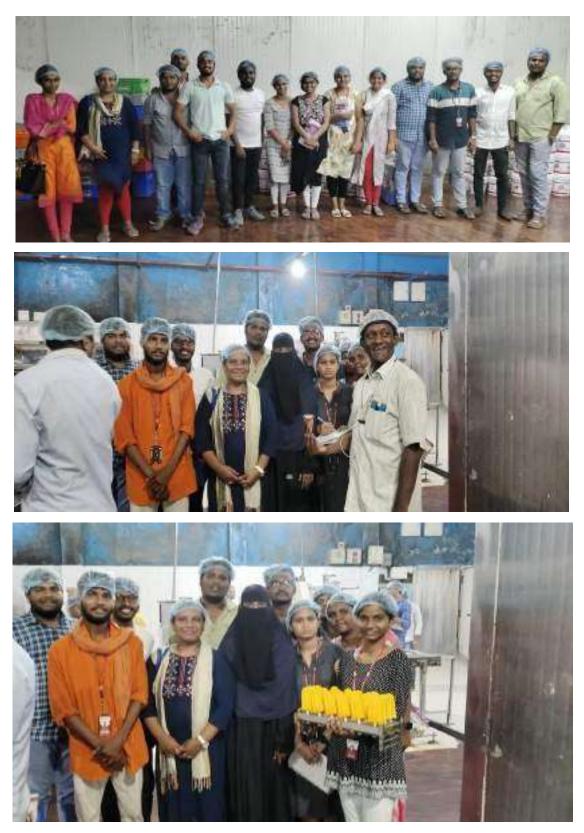

#### Industrial visit 2022-23

Date: 28-02- 2023 Time: 09 AM - 3 PM Beneficiaries: M.Sc I year And B.Sc Food Science Final Year Total Students: 51 Faculty Members: 02 Industry Name: Hindustan Coca-Cola Beverages, Masqati Dairy Products Limited,

#### **Objective of the Session**

To provide an exposure to students about manufacturing steps and equipment used in Industries and to gain awareness about industrial practices.

The industrial visit was organized by Department of Food food Science . A total of 51 students of Both Bsc And MSc Food Sciene participated in this insightful industrial visit. The primary objective of the visit was to provide students with practical exposure to the Various industries, specifically focusing on the production processes of various products such as Milk And Milk based products , Beverages such as coco cola, , Biscuits and confectionary products . They were having the advanced and sophisticated machinery used in the production processes. This comprehensive exposure allowed students to witness the different stages of production, from raw material handling to final packaging. This interaction enriched the students' understanding of real-world applications of their academic knowledge. Overall it proved to be a valuable learning experience for the participating students. The students expressed their enthusiasm for more such industrial visit opportunities in the future.

MSc and BSc Food Science students at Hindustan Coca-Cola Beverages

MSc and BSc Food Science students at Masqati Dairy Products Limited.

MSc and BSc Food Science students at Parle G Biscuit Factory and Chocolate factory