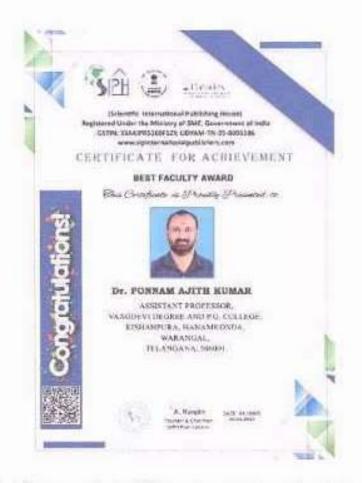

1.1.

Vaagdavi Dagros & S.G. Cs. Kishsinpura, Hanamkonda

Principni Vasgdavi Degrae & P.G. Celluja Vasgdavi Degrae & P.G. Celluja

Dr.P.Ajith Kumar, Dept of Management received Best Faculty award from Scientific International Publishing House in 2023.