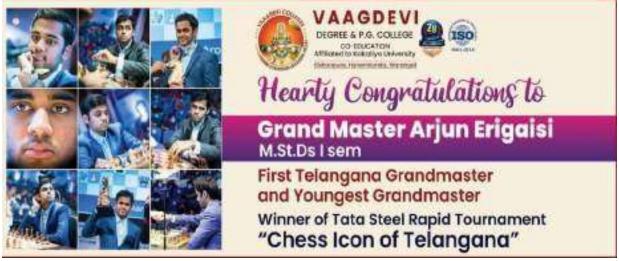

# DEPARTMENT OF MATHEMATICS & STATISTICS

D. Raju MPCs Secured gold medal in 10K RUN, Intercollegiate Tournament in 2022-23.

ARJUN ERIGAISI MSTDs-I SEM FIRST TELANGANA GRAND MASTER AND YOUNGEST GRAND MASTER. HIS THE WINNER OF TATA STEEL RAPID TOURNAMENT "CHESS ICON OF TELANGANA"