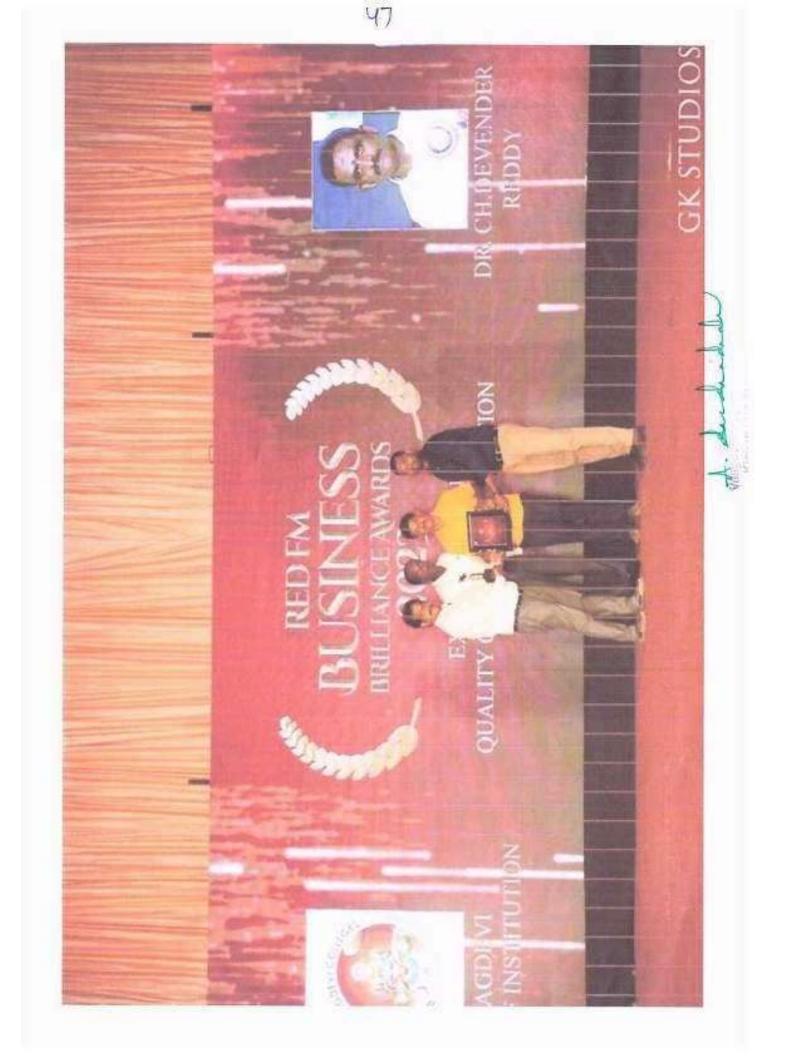

CHNOLOGY<br>COLLEGE OF SCIENCE AND HUMANITIES,<br>DEPARTMENT OF ENGLISH<br>KATTANKULATHUR | Certificate of Participation<br>Neelima Gaddam, Research scholar Anurag University | FOR THE COMPLETION OF THE EIGHT DAY INTERNATIONAL FACULTY DEVELOPMENT<br>PROGRAM ON RESEARCH METHODOLOGY FROM MARCH 20 - 28 2023 | DEAN<br>DEAN<br>DEAN<br>DEAN<br>DEAN<br>DEAN<br>DEPUTY DEAN |
| On Rese                 | SRM INSTITUTE C<br>COLLEGE OF S<br>DEPAR<br>KA                                                                           | Certificate of Participation<br>Neelima Gaddam, Resea                              | FOR THE COMPLETION OF THE EIGH<br>PROGRAM ON RESEARCH M                                                                          | Dr. K. Shanthichitra<br>HEAD, DEPARTMENT OF ENGLISH         |





## **VAAGDEVI DEGREE & PG COLLEGE**

DIST:HANUMAKONDA,TELANGANASTATE-506001 (AffiliatedtoKakatiyaUniversity,Warangal) (e-mail:contact@vaagdevicolleges.com website:www.vaagdevicolleges.com)



# **Criterion: I**

# **Students Achievement**

# VAAGDEVI DEGREE & P.G. COLLEGE

Kishanpura, Hanamkonda.



# **STUDENT ACHIEVEMENTS**

# DEPARTMENT OF MATHEMATICS & STATISTICS



D. Raju MPCs Secured gold medal in 10K RUN, Intercollegiate Tournament in 2022-23.



ARJUN ERIGAISI MSTDs-I SEM FIRST TELANGANA GRAND MASTER AND YOUNGEST GRAND MASTER. HIS THE WINNER OF TATA STEEL RAPID TOURNAMENT "CHESS ICON OF TELANGANA"

OUR STUDENTS K. SATHWIKA (MPCS) AND J. SUPRAJA (MSTCS) PARTICIPATED IN ALL INDIA & SOUTH ZONE INTER UNIVERSITY GAMES AND SPORTS IN VARIOUS TOURNAMENT 2021-22.

P. PAVANI PARTICIPATE