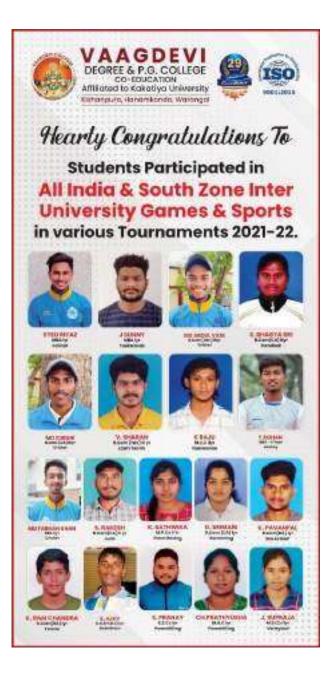

OUR STUDENTS K. SATHWIKA (MPCS) AND J. SUPRAJA (MSTCS) PARTICIPATED IN ALL INDIA & SOUTH ZONE INTER UNIVERSITY GAMES AND SPORTS IN VARIOUS TOURNAMENT 2021-22.

P. PAVANI PARTICIPATED IN STATE LEVEL JAI SHAKTHI ABYAN CAMP.