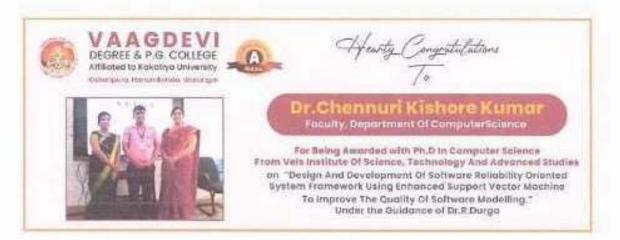

Ph.D Degree awarded to Dr.Ch. Kishore Kumar in Computer Science from Vels Institute of Science and Technology, Chennai in 2023

A. Luly

Frincipal Vandevi Degres & P.G. Coll Kiehanpuro, Hanamkond.

Dr.A.Srinivas Reddy Dept of Chemistry elected as an Associate Fellow of Telangana Academy of Sciences in 2023