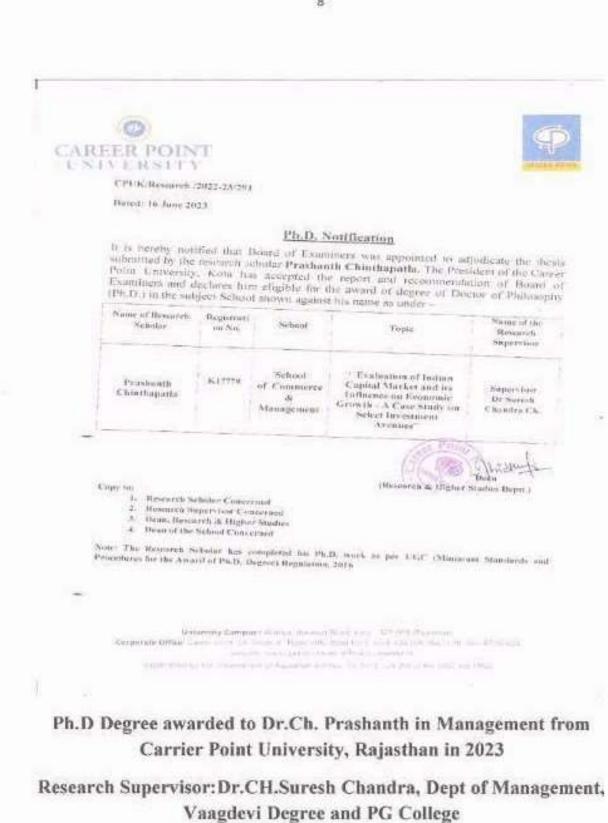

Ph.D Degree awarded to Dr.Ch. Kishore Kumar in Computer Science from Vels Institute of Science and Technology, Chennai in 2023

A. Luly

Frincipal Vandevi Degres & P.G. Coll Kiehanpuro, Hanamkond.

Dr.A.Srinivas Reddy Dept of Chemistry elected as an Associate Fellow of Telangana Academy of Sciences in 2023