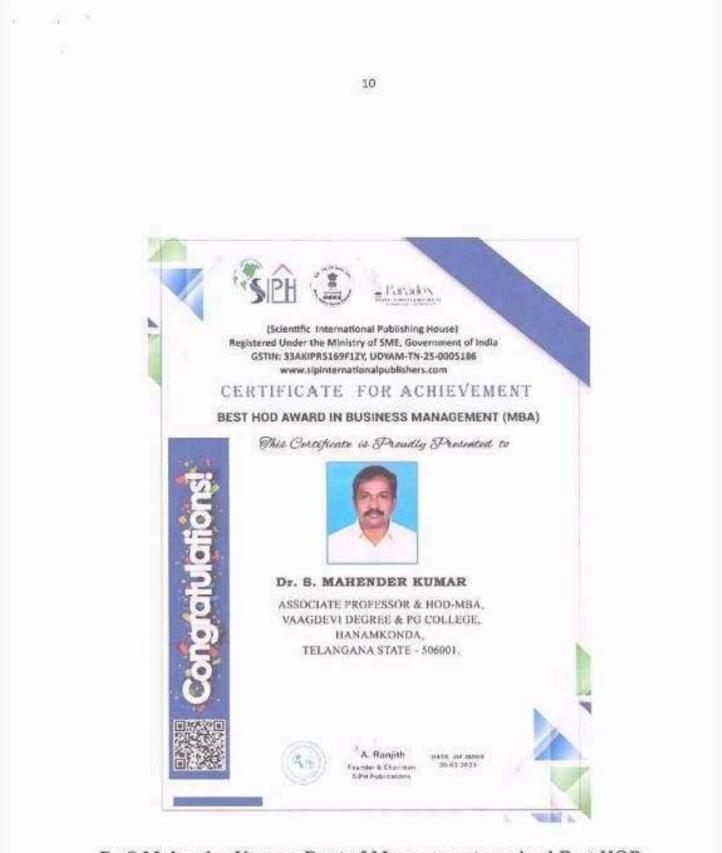

Principal Vappdevi Degree & P.G. Co Kishanpura, Hanamkonou

Dr.S.Mahender Kumar, Dept of Management received Best HOD award from Scientific International Publishing House in 2023.

Principal Vaagdevi Degree & P.G. Coller-Kishanpura, Hanamianda