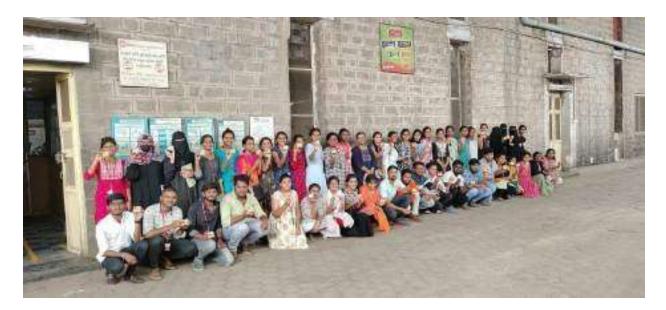

#### Industrial visit 2022-23

Date: 28-02- 2023 Time: 09 AM - 3 PM Beneficiaries: M.Sc I year And B.Sc Food Science Final Year Total Students: 51 Faculty Members: 02 Industry Name: Hindustan Coca-Cola Beverages, Masqati Dairy Products Limited,

#### **Objective of the Session**

To provide an exposure to students about manufacturing steps and equipment used in Industries and to gain awareness about industrial practices.

The industrial visit was organized by Department of Food food Science . A total of 51 students of Both Bsc And MSc Food Sciene participated in this insightful industrial visit. The primary objective of the visit was to provide students with practical exposure to the Various industries, specifically focusing on the production processes of various products such as Milk And Milk based products , Beverages such as coco cola, , Biscuits and confectionary products . They were having the advanced and sophisticated machinery used in the production processes. This comprehensive exposure allowed students to witness the different stages of production, from raw material handling to final packaging. This interaction enriched the students' understanding of real-world applications of their academic knowledge. Overall it proved to be a valuable learning experience for the participating students. The students expressed their enthusiasm for more such industrial visit opportunities in the future.

MSc and BSc Food Science students at Hindustan Coca-Cola Beverages

MSc and BSc Food Science students at Masqati Dairy Products Limited.

MSc and BSc Food Science students at Parle G Biscuit Factory and Chocolate factory