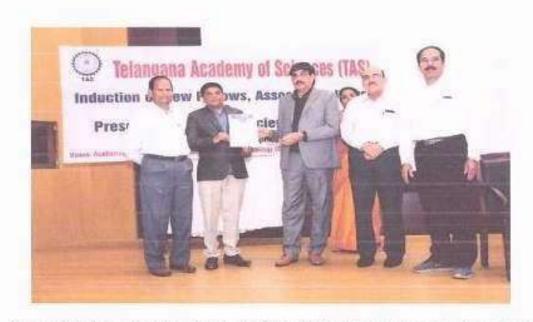

Ph.D Degree awarded to Dr.Ch. Kishore Kumar in Computer Science from Vels Institute of Science and Technology, Chennai in 2023

A. Luly

Frincipal Vandevi Degres & P.G. Coll Kiehanpuro, Hanamkond.

Dr.A.Srinivas Reddy Dept of Chemistry elected as an Associate Fellow of Telangana Academy of Sciences in 2023