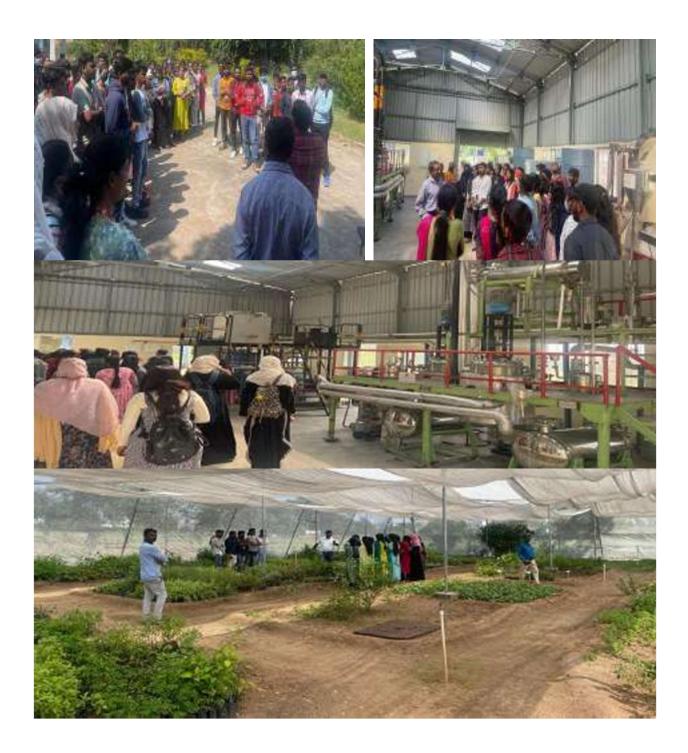

#### Industrial visit 2023-24

to

Industry Name: CSIR-CIMAP Research Centre, Boduppal, Hyderabad.

#### **Objective of the Session**

The industrial visit was organized by Department of Food and Nutrition for Both Bsc Food Sciene and B.Sc Nutrition and Dietetics, A total of 98 students (VI semester semester students total number 98 along with three faculty) visited the **CSIR-CIMAP Research Centre, Boduppal, Hyderabad** on **3<sup>rd</sup> November, 2022.** The Centre has been at the forefront in developing farmer-friendly, sustainable, production technologies and high-yielding varieties of economically important medicinal and aromatic plants (MAPs) with export potential under resource constraint conditions for transforming wastelands and dry lands into profitable green herbal farms. The students on the arrival were addressed with of the history & research facilities enlightening students on the long year's history and the various research work and the equipment/instrumentation availability was made aware. Followed by this students visited the aromatic plantation The resource person was the scientist who is working in the medicinal plantation lab showed around the various labs and gave a overview on how various samples are collected and analyzed The students gained knowledge about the various labs and equipment and general ideology of the research in the field of Nutrition.

Degree Final Year Food science and technology and Nutrition Students visited CSIR-CIMAP Research Centre, Boduppal, Hyderabad

Principal Vaagdevi Degree & P.G. College Kishanpura, Hanamkonda