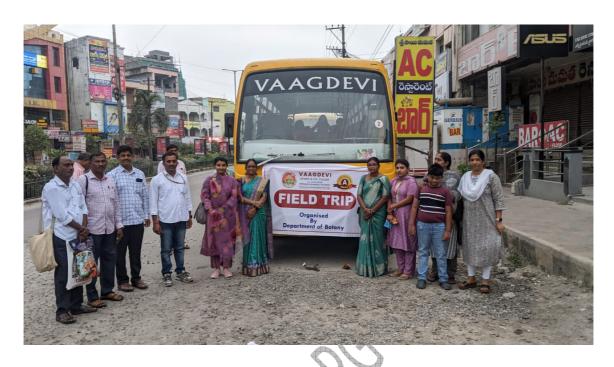

# **Department of BOTANY FIELD TRIP**

The Department of Botany, Vaagdevi Degree & PG College, Hanumakonda regularly conduct the field trip to the students as in the part of curriculum and it is mandatory; and the final year Students of B.Sc. Botany, Vaagdevi Degree & PG College, Kishanpura, Hanamkonda visited the Blackberry area (Pasra), Mallur-Medicinal Plant Conservation Area (MPCA) hill area and Tadvai forest area and Ramappa temple on 5<sup>th</sup> November, 2023, under the able guidance of our beloved teachers Dr Sateesh Suthari, Mrs. R. Bhargavi, Mrs. A. Kavitha, Mrs. K. Manisha, and other departments colleagues Dr C. Padmavati, Mrs. K. Himabindu, Ms. Karishma, Ms. Manisha and lab assistants Mr G. Mogili, Mr Sadanandam, Mr Suresh from Department of Botany and other departments of the college.