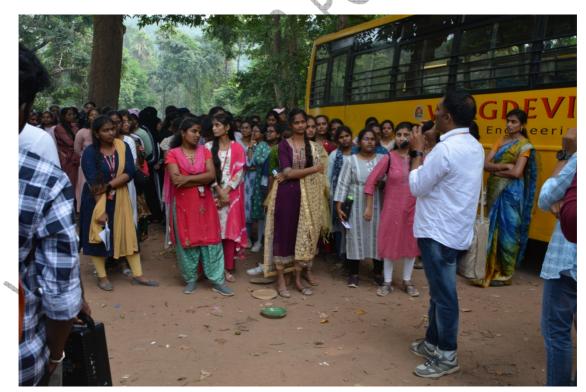

We collected the plant specimens of timber yielding plants, fruit bearing plants, nuts, beverages and highly medicinal value plants from Mallur hill region and Eturnagaram wildlife sanctuary; and other visited places to make herbaria. The information is explained about the medicinal value and other important plants that are used for human as well veterinary purposes, food plants, fibre, vegetables, procurement of non-timber forest products (NTFPs), etc. by our beloved faculty.

Forest types of visited areas: It is tropical dry deciduous type dominated by Terminalia alata, Diospyros melanoxylon, Chloroxylon swietenia, Hardwickia binata, Lannea coromandelica, Gitonia floribunda, Cleistanthus collinus, Madhuca longifolia var. latifolia, Combretum albidum and Terminalia arjuna along the stream.