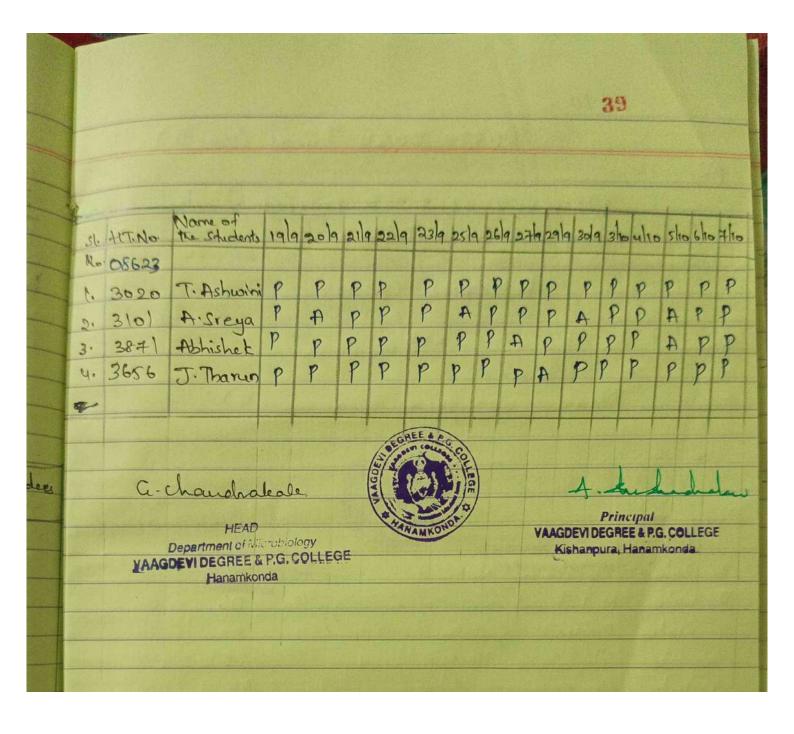

### SEMESTER - III REMEDIAL CLASSES ATTENDANCE 2023 - 24

| S.NO | HT No     | STUDENT NAME        | I'A   | 17/ | 18/ | 20/ | 12/ | 27 | 23 | 24       | 25/1 | 28/ | 29, | Sign      |
|------|-----------|---------------------|-------|-----|-----|-----|-----|----|----|----------|------|-----|-----|-----------|
| 1    | 086224203 | KONDA DIVAKAR       |       | P   | P   | P   | P   | P  | P  | P        | P    | P   | P   | Droke     |
| 2    | 086224306 | AMRUTHA SUPRIYA     | P     | P   | P   | P   | P   | P  | P  | P        | P    | P   | P   | Supry     |
| 3    | 086224316 | BALIJA NIKHIL       | P     | P   | P   | P   |     | P  | P  | P        | P    | P   | P   | Noxhof    |
| 4    | 086224318 | BALLA SAMATHA       | P     | P   | P   | P   | P   | P  | P  | P        | D    |     |     | Sampthe   |
| 5    | 086224368 | DORNAM ANVESH       | P     | P   | P   | P   | P   | P  | P  | NEW YEAR | P    | P   | P   | Agreed    |
| 6    | 086224371 | DURISHETTI ANIL     |       | P   | P   |     |     | P  | P  | P        | P    | P   | P   | E. Ca     |
| 7    | 086224372 | EDLA GANESH         | P     | 6   | P   |     | P   | P  | P  | P        | P    | 0   | P   | Garle     |
| 8    | 086224387 | GARDAS MANIKANTA    | P     | D   |     | D   |     | P  | 8  | P        | P    | P   |     | moneton   |
| 9    | 086224400 | HAMSA MANISH        | P     | P   | P   | P   | P   | P  | P  | P        | P    | P   | P   | MANGE     |
| 10   | 086224403 | JAKKULA SHIVA KUMAR | P     | 0   | P   | P   | P   | P  | P  | P        | P    | P   | P   | Che       |
| 11   | 086224404 | JAMPALA THARUN      |       | P   | An  | P   | P   | P  | P  | P        | P    | P   | (   | lum       |
| 12   | 086224454 | MAMILLA SAINIKHL    | P     | P   | P   | P   | 0   | P  | P  | P        | P    | P   |     | Sarheld   |
| 13   | 086224463 | MEDIPELLY NAGARAJU  | P     | P   | P   | P   | 0   | 9  | p  | D        | P    | P   | p   | M. Noce   |
| 14   | 086224468 | MOHAMMAD ALTHAF     |       | P   | P   | P   |     |    | P  | P        | P    | P   |     | Alter     |
| 15   | 086224486 | NAGRULA VISHWESH    | P     | P   | P   | P   | P   | P  | p  | P        | P    | P   | P   | Distup.   |
| 16   | 086224487 | NALIKE BHARGAV      | P     | P   | P   | P   |     | P  | D  | D        | P    | D   | p   | BR        |
| 17   | 086224497 | PADALA AJAY KUMAR   | 1 688 | 0   | P   | P   | P   | P  | P  | P        | P    | P   | P   | P. Arces  |
| 18   | 086224504 | PENDEM SHASHANK     | P     | P   |     |     | P   | P  | D  | P        | P    | P   | D   | P. Son    |
| 19   | 086224547 | SIGAPATLA CHANDU    | P     | P   | P   | P   | D   | P  | 0  | 1        | P    | P   |     | March     |
| 20   | 086224554 | TEGALA NITHEESHA    |       | P   | 0   | 10  | P   | P  | P  | P        | P    | D   | P   | Notherile |
| 21   | 086224556 | T LASYAVARDHINI     | P     | D   | P   |     | P   | P  | D  | D        | D    | P   | P   | Leigh Kuy |
| 22   | 086224558 | T SHARATH KUMAR     | P     | P   | P   |     | P   | P  | P  | P        | P    | 1   | 0   | 50        |
| 13   | 086224569 | VANGA PRASHANTH     | P     | p   |     | P   | P   | P  | P  | P        | D    | P   | Þ   | Siddoster |
| 4 (  | 086224597 | B SAI SIDDHARTHA    | 0     | D   | 9   | P   | P   | P  |    | D        | P    | D   | 0   | RIL       |
|      |           | K. VISHWA TEJA      |       | 0   | D   | P   | D   | P  | D  | P        | P    | P   | P   | Jud S Da  |