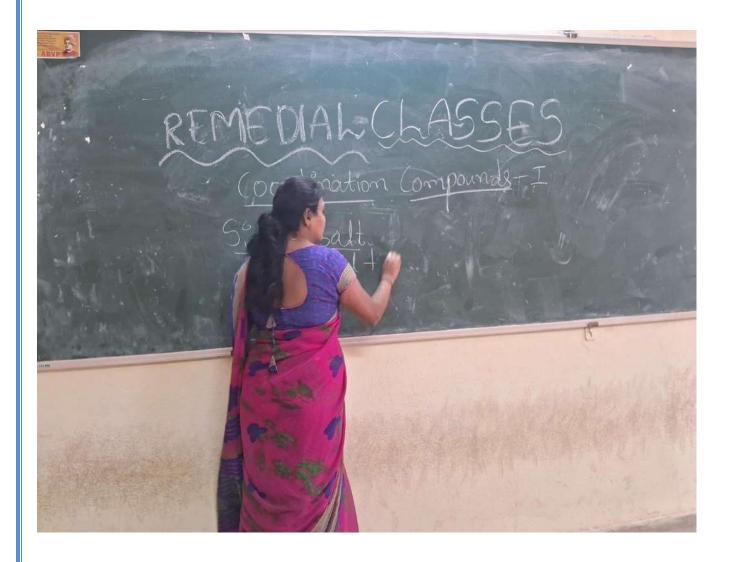

#### **REMEDIAL CLASSES**

The Department of Physics and Electronics conducted remedial classes for the candidates who failed their end semester examinations. After attending the remedial classes, the candidates scoring good grade in the indual subjects.

The following lecturers are conducted remedial classes for different semesters

| S.No. | Faculty         | Semester |
|-------|-----------------|----------|
| 1     | M. Gopi Krishna | IV       |
| 2     | G. Madhukar     | III      |
| 3     | B. Bhavya       | II       |
| 4     | G. Ramesh       | I        |