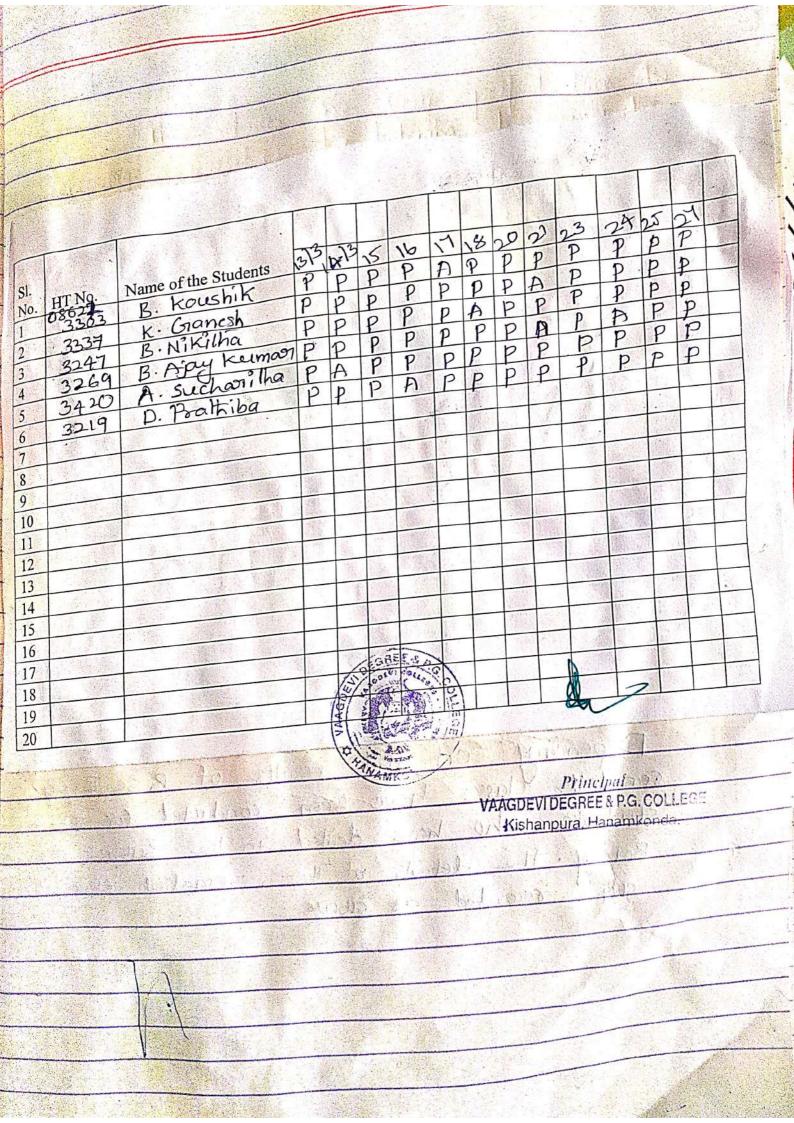

### SEMESTER - III REMEDIAL CLASSES ATTENDANCE 2023 - 24

| S.NO | HT No     | STUDENT NAME        | I'A   | 17/ | 18/ | 20/ | 12/ | 27 | 23 | 24       | 25/1 | 28/ | 29, | Sign      |
|------|-----------|---------------------|-------|-----|-----|-----|-----|----|----|----------|------|-----|-----|-----------|
| 1    | 086224203 | KONDA DIVAKAR       |       | P   | P   | P   | P   | P  | P  | P        | P    | P   | P   | Droke     |
| 2    | 086224306 | AMRUTHA SUPRIYA     | P     | P   | P   | P   | P   | P  | P  | P        | P    | P   | P   | Supry     |
| 3    | 086224316 | BALIJA NIKHIL       | P     | P   | P   | P   |     | P  | P  | P        | P    | P   | P   | Noxhof    |
| 4    | 086224318 | BALLA SAMATHA       | P     | P   | P   | P   | P   | P  | P  | P        | D    |     |     | Sampthe   |
| 5    | 086224368 | DORNAM ANVESH       | P     | P   | P   | P   | P   | P  | P  | NEW YEAR | P    | P   | P   | Agreed    |
| 6    | 086224371 | DURISHETTI ANIL     |       | P   | P   |     |     | P  | P  | P        | P    | P   | P   | E. Ca     |
| 7    | 086224372 | EDLA GANESH         | P     | 6   | P   |     | P   | P  | P  | P        | P    | 0   | P   | Garle     |
| 8    | 086224387 | GARDAS MANIKANTA    | P     | D   |     | D   |     | P  | 8  | P        | P    | P   |     | moneton   |
| 9    | 086224400 | HAMSA MANISH        | P     | P   | P   | P   | P   | P  | P  | P        | P    | P   | P   | MANGE     |
| 10   | 086224403 | JAKKULA SHIVA KUMAR | P     | 0   | P   | P   | P   | P  | P  | P        | P    | P   | P   | Che       |
| 11   | 086224404 | JAMPALA THARUN      |       | P   | An  | P   | P   | P  | P  | P        | P    | P   | (   | lum       |
| 12   | 086224454 | MAMILLA SAINIKHL    | P     | P   | P   | P   | 0   | P  | P  | P        | P    | P   |     | Sarheld   |
| 13   | 086224463 | MEDIPELLY NAGARAJU  | P     | P   | P   | P   | 0   | 9  | p  | D        | P    | P   | p   | M. Noce   |
| 14   | 086224468 | MOHAMMAD ALTHAF     |       | P   | P   | P   |     |    | P  | P        | P    | P   |     | Alter     |
| 15   | 086224486 | NAGRULA VISHWESH    | P     | P   | P   | P   | P   | P  | p  | P        | P    | P   | P   | Distup.   |
| 16   | 086224487 | NALIKE BHARGAV      | P     | P   | P   | P   |     | P  | D  | D        | P    | D   | p   | BR        |
| 17   | 086224497 | PADALA AJAY KUMAR   | 1 688 | 0   | P   | P   | P   | P  | P  | P        | P    | P   | P   | P. Arces  |
| 18   | 086224504 | PENDEM SHASHANK     | P     | P   |     |     | P   | P  | D  | P        | P    | P   | D   | P. Son    |
| 19   | 086224547 | SIGAPATLA CHANDU    | P     | P   | P   | P   | D   | P  | 0  | 1        | P    | P   |     | March     |
| 20   | 086224554 | TEGALA NITHEESHA    |       | P   | 0   | 10  | P   | P  | P  | P        | P    | D   | P   | Notherile |
| 21   | 086224556 | T LASYAVARDHINI     | P     | D   | P   |     | P   | P  | D  | D        | D    | P   | P   | Leigh Kuy |
| 22   | 086224558 | T SHARATH KUMAR     | P     | P   | P   |     | P   | P  | P  | P        | P    | 1   | 0   | 50        |
| 13   | 086224569 | VANGA PRASHANTH     | P     | p   |     | P   | P   | P  | P  | P        | D    | P   | Þ   | Siddoster |
| 4 (  | 086224597 | B SAI SIDDHARTHA    | 0     | D   | 9   | P   | P   | P  |    | D        | P    | D   | 0   | RIL       |
|      |           | K. VISHWA TEJA      |       | 0   | D   | P   | D   | P  | D  | P        | P    | P   | P   | Jud S Da  |