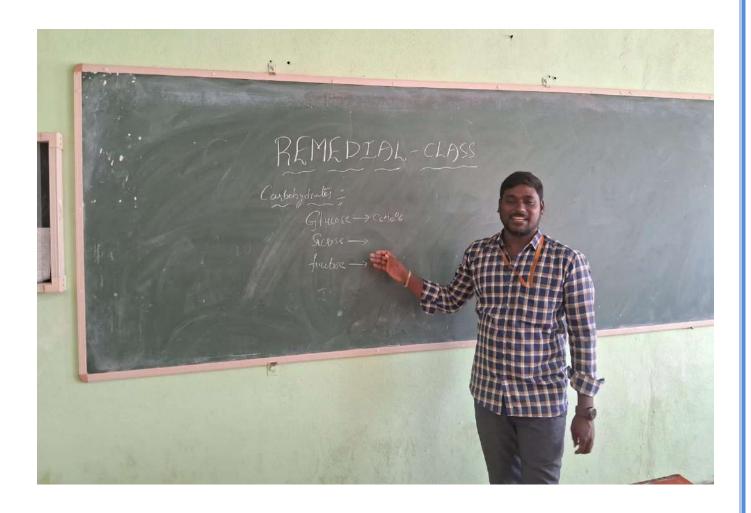

#### **REMEDIAL CLASSES**

The Department of Physics and Electronics conducted remedial classes for the candidates who failed their end semester examinations. After attending the remedial classes, the candidates scoring good grade in the indual subjects.

The following lecturers are conducted remedial classes for different semesters

| S.No. | Faculty         | Semester |
|-------|-----------------|----------|
| 1     | M. Gopi Krishna | IV       |
| 2     | G. Madhukar     | III      |
| 3     | B. Bhavya       | II       |
| 4     | G. Ramesh       | I        |