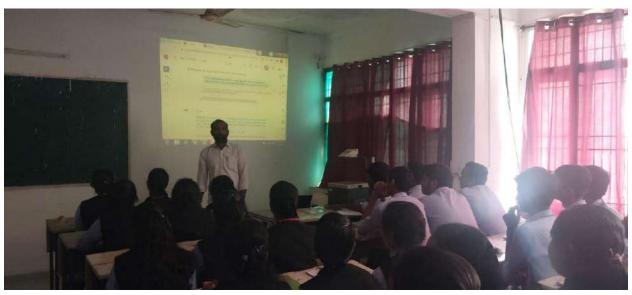

#### **REMEDIAL CLASSES**

The Department of Physics and Electronics conducted remedial classes for the candidates who failed their end semester examinations. After attending the remedial classes, the candidates scoring good grade in the indual subjects.

### VAAGDEVI DEGREE AND PG COLLEGE

KISHANPURA, HANAMKONDA REMEDIAL CLASSES

# Remedial classes for B. Com

Based on the Pertormance of the students on Internal Exams and Semester, remedial classes were conducted who have bailed in the Examinations.

The details of remedial classes were as bollows.