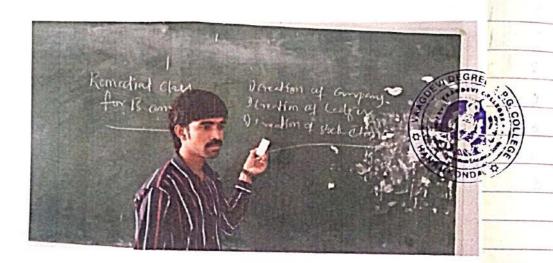

# Remedial classes for B. Com

Based on the Pertormance of the students on Internal Exams and Semester, remedial classes were conducted who have bailed in the Examinations.

The details of remedial classes were as bollows.