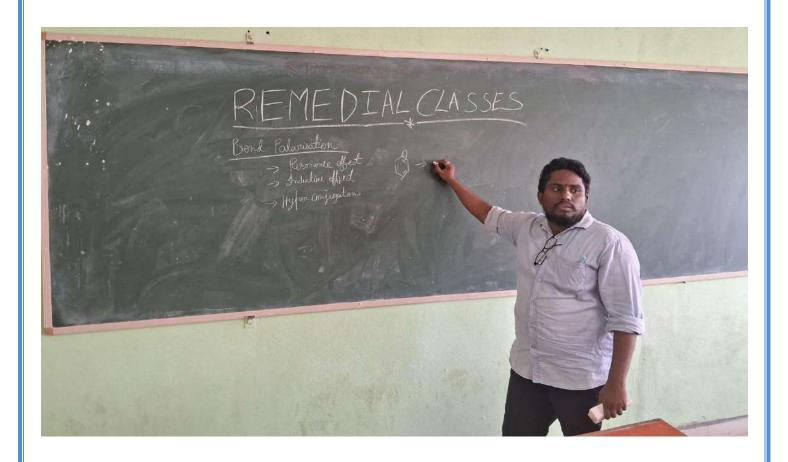

#### **REMEDIAL CLASSES**

The Department of Physics and Electronics conducted remedial classes for the candidates who failed their end semester examinations. After attending the remedial classes, the candidates scoring good grade in the indual subjects.

The following lecturers are conducted remedial classes for different semesters

| S.No. | Faculty         | Semester |
|-------|-----------------|----------|
| 1     | M. Gopi Krishna | IV       |
| 2     | G. Madhukar     | III      |
| 3     | B. Bhavya       | II       |
| 4     | G. Ramesh       | I        |