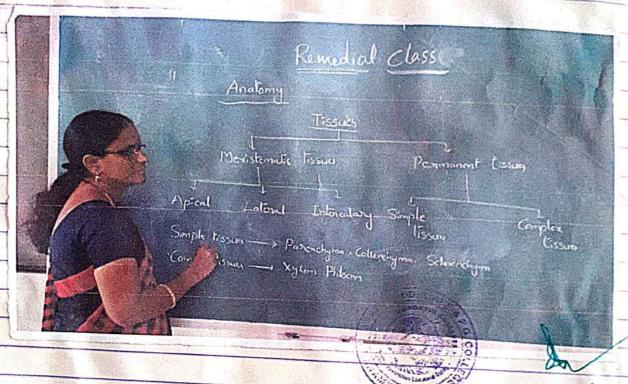

#### **REMEDIAL CLASSES**

The Department of Physics and Electronics conducted remedial classes for the candidates who failed their end semester examinations. After attending the remedial classes, the candidates scoring good grade in the indual subjects.

The following lecturers are conducted remedial classes for different semesters

| S.No. | Faculty         | Semester |
|-------|-----------------|----------|
| 1     | M. Gopi Krishna | IV       |
| 2     | G. Madhukar     | III      |
| 3     | B. Bhavya       | II       |
| 4     | G. Ramesh       | I        |