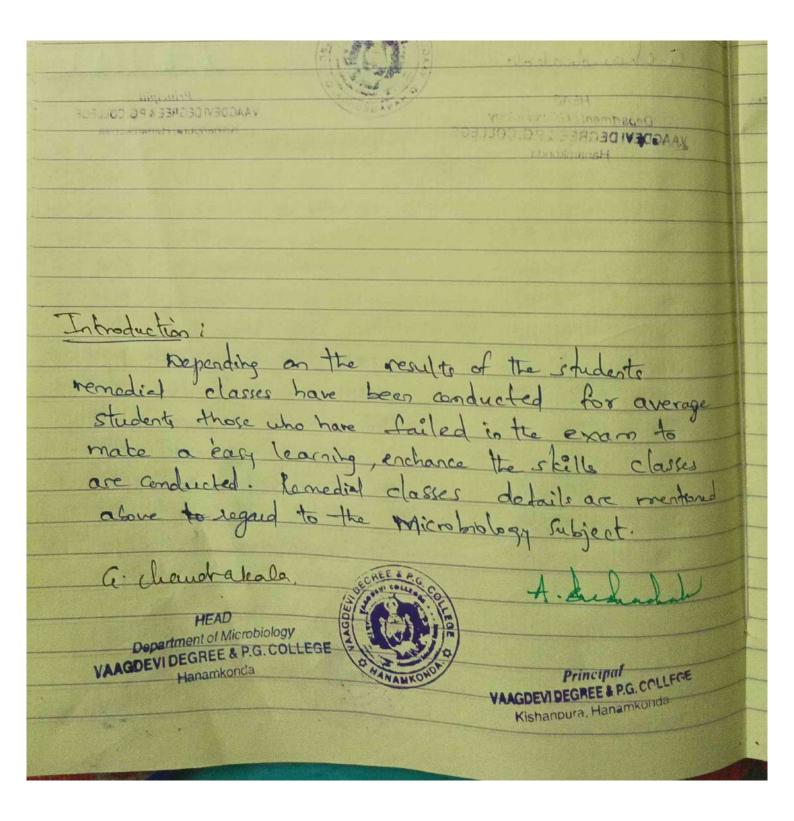

# Remedial classes for B. Com

Based on the Pertormance of the students on Internal Exams and Semester, remedial classes were conducted who have bailed in the Examinations.

The details of remedial classes were as bollows.