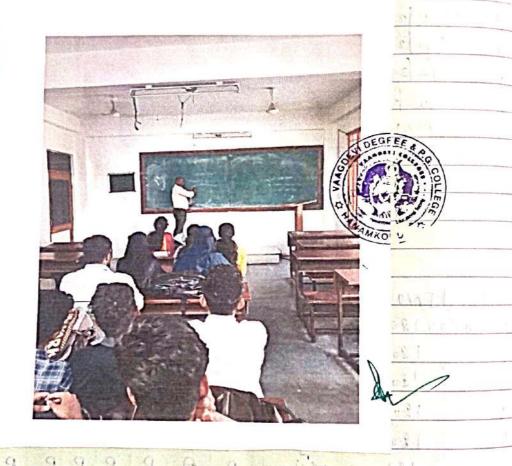

# Remedial classes for B. Com

Based on the Pertormance of the students on Internal Exams and Semester, remedial classes were conducted who have bailed in the Examinations.

The details of remedial classes were as bollows.