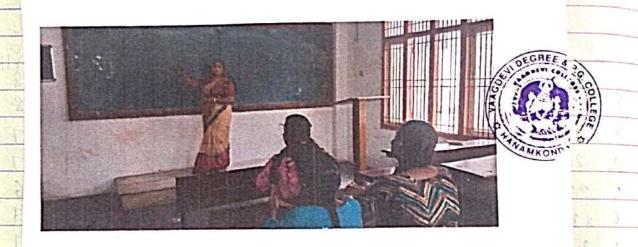

# Remedial classes for B. Com

Based on the Pertormance of the students on Internal Exams and Semester, remedial classes were conducted who have bailed in the Examinations.

The details of remedial classes were as bollows.