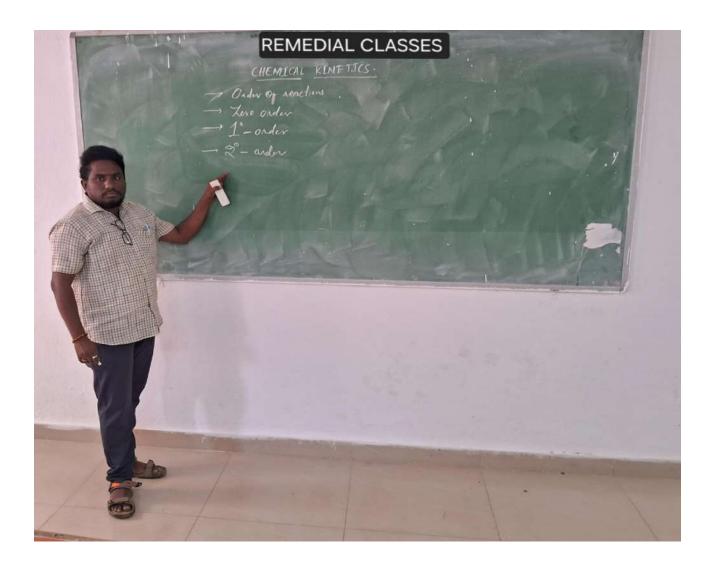

#### **REMEDIAL CLASSES**

The Department of Physics and Electronics conducted remedial classes for the candidates who failed their end semester examinations. After attending the remedial classes, the candidates scoring good grade in the indual subjects.

The following lecturers are conducted remedial classes for different semesters

| S.No. | Faculty         | Semester |
|-------|-----------------|----------|
| 1     | M. Gopi Krishna | IV       |
| 2     | G. Madhukar     | III      |
| 3     | B. Bhavya       | II       |
| 4     | G. Ramesh       | I        |