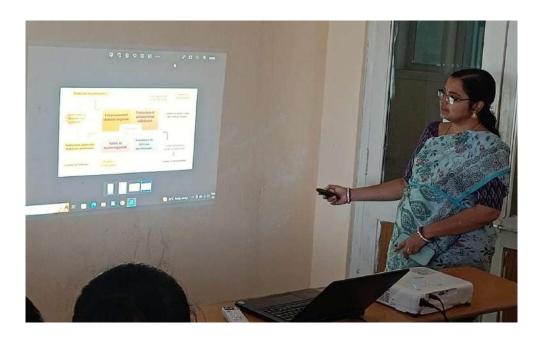

#### **REMEDIAL CLASSES**

The Department of Physics and Electronics conducted remedial classes for the candidates who failed their end semester examinations. After attending the remedial classes, the candidates scoring good grade in the indual subjects.