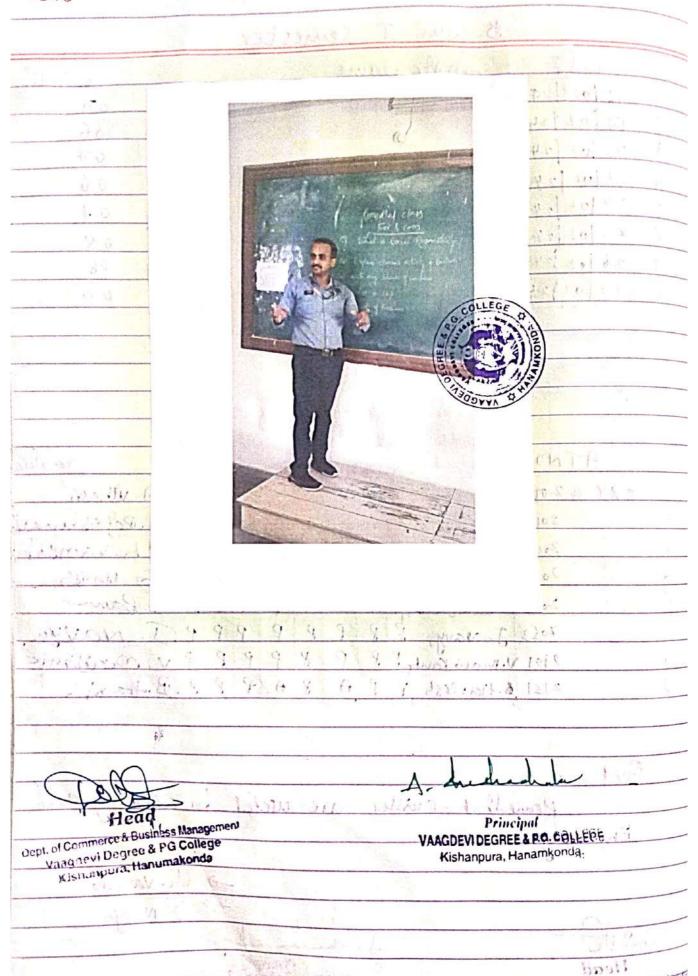

#### **REMEDIAL CLASSES**

The Department of Physics and Electronics conducted remedial classes for the candidates who failed their end semester examinations. After attending the remedial classes, the candidates scoring good grade in the indual subjects.