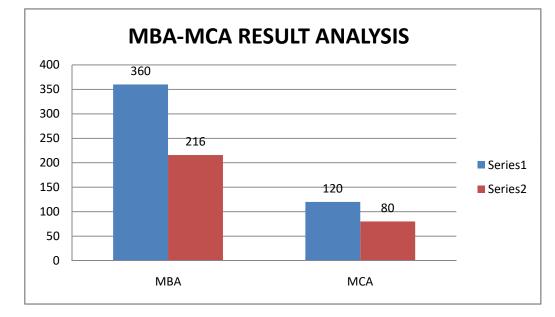

### 6.MBA –MCA :

A smaller cohort of 480 students appeared for the exams, and 296 passed, resulting in a commendable 61.66 % pass percentage. This indicates a relatively high success rate and suggests that students in the PG Courses are well-prepared and motivated to excel in their studies.

#### **EXAMINATION RESULT 2023-2024**

RESULT

| MBA | 360 | 216 |
|-----|-----|-----|
| MCA | 120 | 80  |