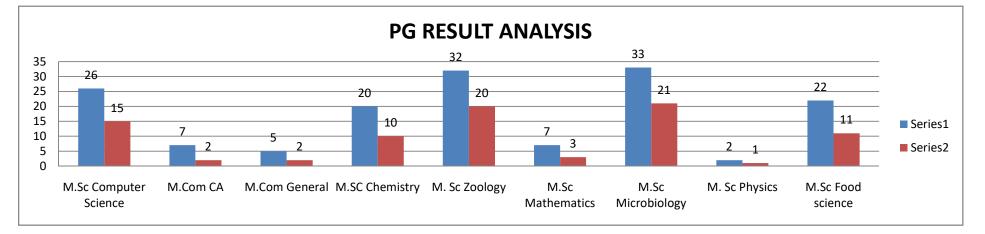

### 6.PG All Courses:

A smaller cohort of 154 students appeared for the exams, and 85 passed, resulting in a commendable 55.19 % pass percentage. This indicates a relatively high success rate and suggests that students in the PG Courses are well-prepared and motivated to excel in their studies.

#### PG RESULT

| M.Sc Computer Science | 26 | 15 |
|-----------------------|----|----|
| M.Com CA              | 7  | 2  |
| M.Com General         | 5  | 2  |
| M.SC Chemistry        | 20 | 10 |
| M. Sc Zoology         | 32 | 20 |
| M.Sc<br>Mathematics   | 7  | 3  |
| M.Sc<br>Microbiology  | 33 | 21 |
| M. Sc Physics         | 2  | 1  |
| M.Sc Food science     | 22 | 11 |