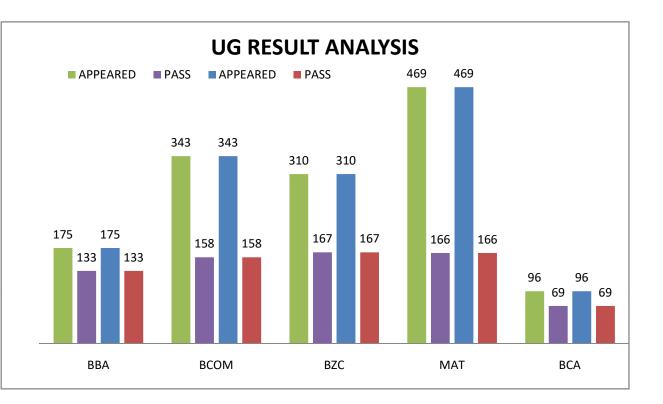

## Result analysis of the UG programmes for the Academic year 2023-2024

## 1. BBA (Bachelor of Business Administration):

A total of 175 students appeared for the exams, of which 133 passed. This reflects a strong performance with a 76.00% pass percentage, indicating that the majority of students were successful in this course. This result suggests effective teaching methods and good student engagement in the BBA program.

## 2. BCOM (Bachelor of Commerce):

Out of 343 students who took the exams, only 158 managed to pass. This results in a 46.06% pass percentage, which is relatively low. The significant gap between the number of students appearing and passing may point to challenges in understanding the curriculum or exam difficulty in the BCOM program.

### 3. B.Sc (Life Sciences):

Among 310 students, 167 passed, achieving a pass percentage of 53.87%. This mid-range result indicates that while over half the students succeeded, there is room for improvement in academic performance or support provided to students in this program.

### 4. B.Sc (Physical Sciences):

With the largest number of students (469), only 166 passed, leading to a 35.39% pass percentage, the lowest among all programs. This raises concerns about potential difficulties in the MAT curriculum, teaching methods, or student preparation. Interventions may be needed to improve outcomes in this course.

### 5. BCA (Bachelor of Computer Applications):

A smaller cohort of 96 students appeared for the exams, and 69 passed, resulting in a commendable 71.88% pass percentage. This indicates a relatively high success rate and suggests that students in the BCA program are well-prepared and motivated to excel in their studies.

#### DEGREE RESULT

| COURSE | APPEARED PASS |     |
|--------|---------------|-----|
| BBA    | 175           | 133 |
| BCOM   | 343           | 158 |
| BZC    | 310           | 167 |
| MAT    | 469           | 166 |
| BCA    | 96            | 69  |