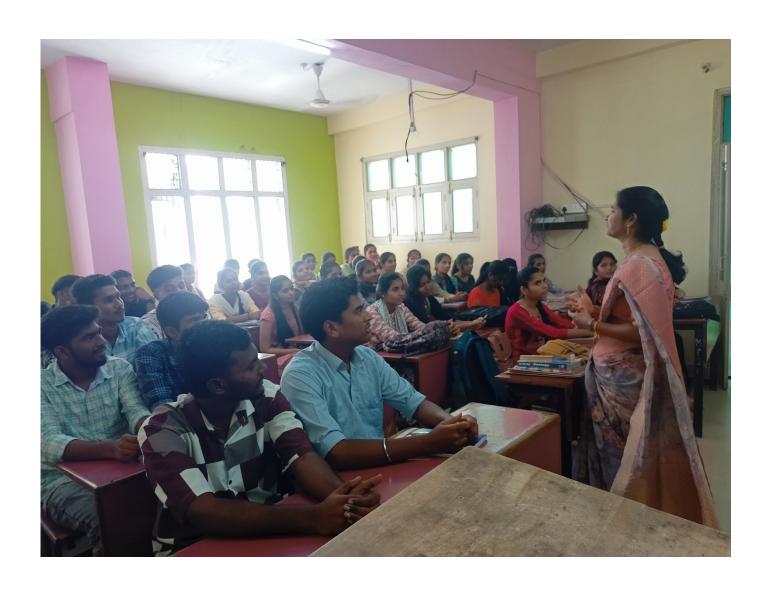

## **DEPARTMENT OF BIOTECHNOLOGY**

Bridge course provides students with a foundation in the course material so they can start their college studies without difficulty. It also helps students to improve their communication skills and gain the confidence to succeed in their new classes and curriculum.