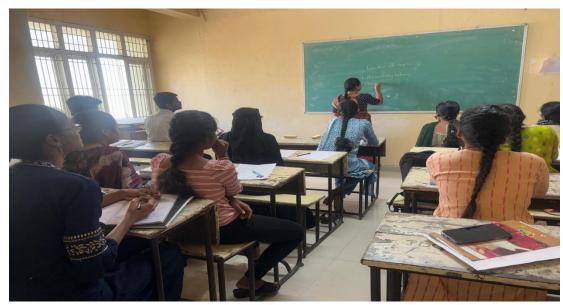

## **DEPARTMENT OF BIOTECHNOLOGY**

Bridge course provides students with a foundation in the course material so they can start their college studies without difficulty. It also helps students to improve their communication skills and gain the confidence to succeed in their new classes and curriculum.