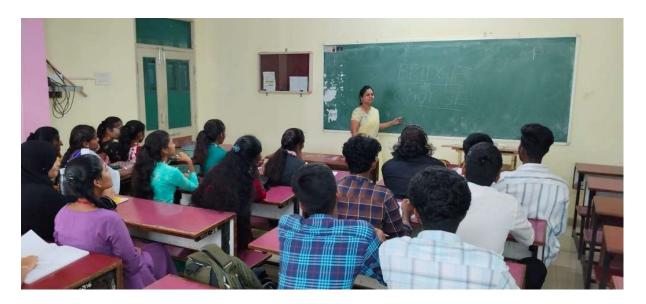

## **DEPARTMENT OF BIOTECHNOLOGY**

Bridge course provides students with a foundation in the course material so they can start their college studies without difficulty. It also helps students to improve their communication skills and gain the confidence to succeed in their new classes and curriculum.