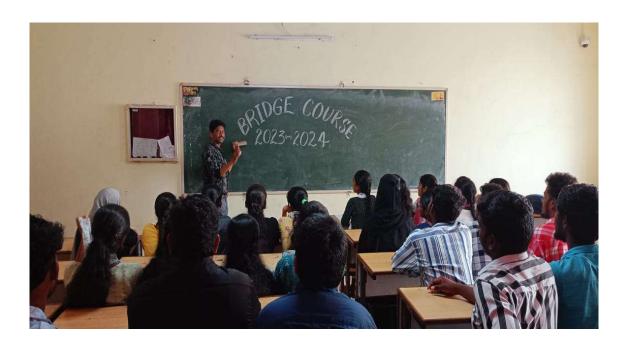

## **DEPARTMENT OF BIOTECHNOLOGY**

Bridge course provides students with a foundation in the course material so they can start their college studies without difficulty. It also helps students to improve their communication skills and gain the confidence to succeed in their new classes and curriculum.