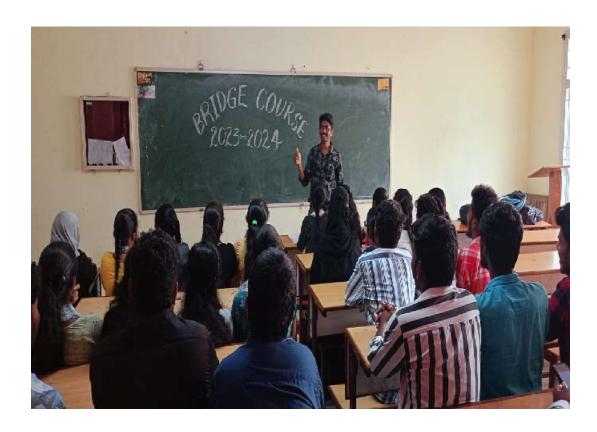

## **DEPARTMENT OF BIOTECHNOLOGY**

Bridge course provides students with a foundation in the course material so they can start their college studies without difficulty. It also helps students to improve their communication skills and gain the confidence to succeed in their new classes and curriculum.