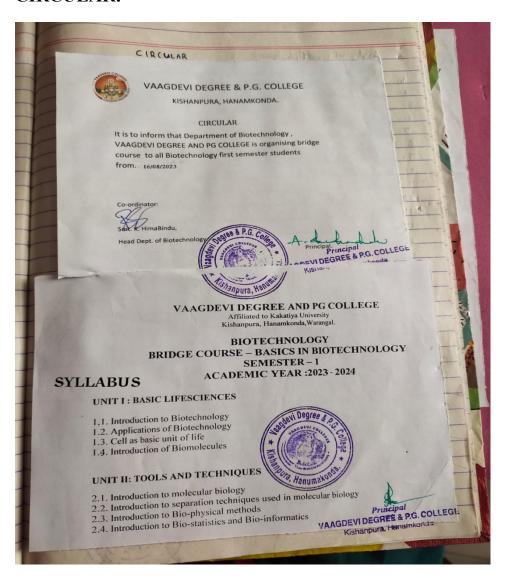

|
|------|--------------------------|
| 1    | BIOTECH                  |
| 2    | BOTANY                   |
| 3    | CBM                      |
| 4    | CHEMISTRY                |
| 5    | COMPUTER SCIENCE         |
| 6    | ENGLISH                  |
| 7    | FOOD SCIENCE & NUTRITION |
| 8    | MATHS & STATS            |
| 9    | MICROBIOLOGY             |
| 10   | PHYSICS & ELECTRONICS    |
| 11   | ZOOLOGY                  |



### KISHANPURA, HANAMKONDA

## **DEPARTMENT OF BIOTECHNOLOGY**

Bridge course provides students with a foundation in the course material so they can start their college studies without difficulty. It also helps students to improve their communication skills and gain the confidence to succeed in their new classes and curriculum.

## **CIRCULAR:**



## LIST OF STUDENTS:

| 60                     |