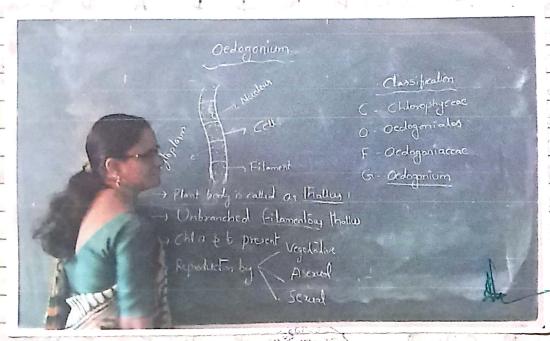

dea about cytology, applications of Biotechnology, basic principles of centrifugation, separation and various analytical techniques. It is a refresher course which helps them in revising the basic concepts such that students can easily cope up with the topics in their graduation.

### FEED BACK:

Students felt very satisfied with this course because, it has broadly given an idea about biotechnology basics, its principles and applications. So, that their graduation studies becomes easier to understand the concepts of curriculum.

# BRIDGE COURSE - 2024

# NOTICE

e Academic year 2024 Bolany Bridge course for the I year who newly admitted conducting Bridge main aim for help the students thein Subjecti. releasing the basics Them for the prepare was conducted for a week (06) admission. Their



Principal VAAGDEVI DEGREE & P.G. COLLEGE Kishanpura, Hanamkonda.

|            |             |             |            |          |        |             |         | Section 1     |             | 1          |             |                | 1     | 1    | 1           |              |              |         |        |             |              |          |          | 2             | 4       | 0       | cy       | 4       | ω         | 2      | 12     | 51.NO      |           |
|------------|-------------|-------------|------------|----------|--------|-------------|---------|---------------|-------------|------------|-------------|----------------|-------|------|-------------|--------------|--------------|---------|--------|-------------|--------------|----------|----------|---------------