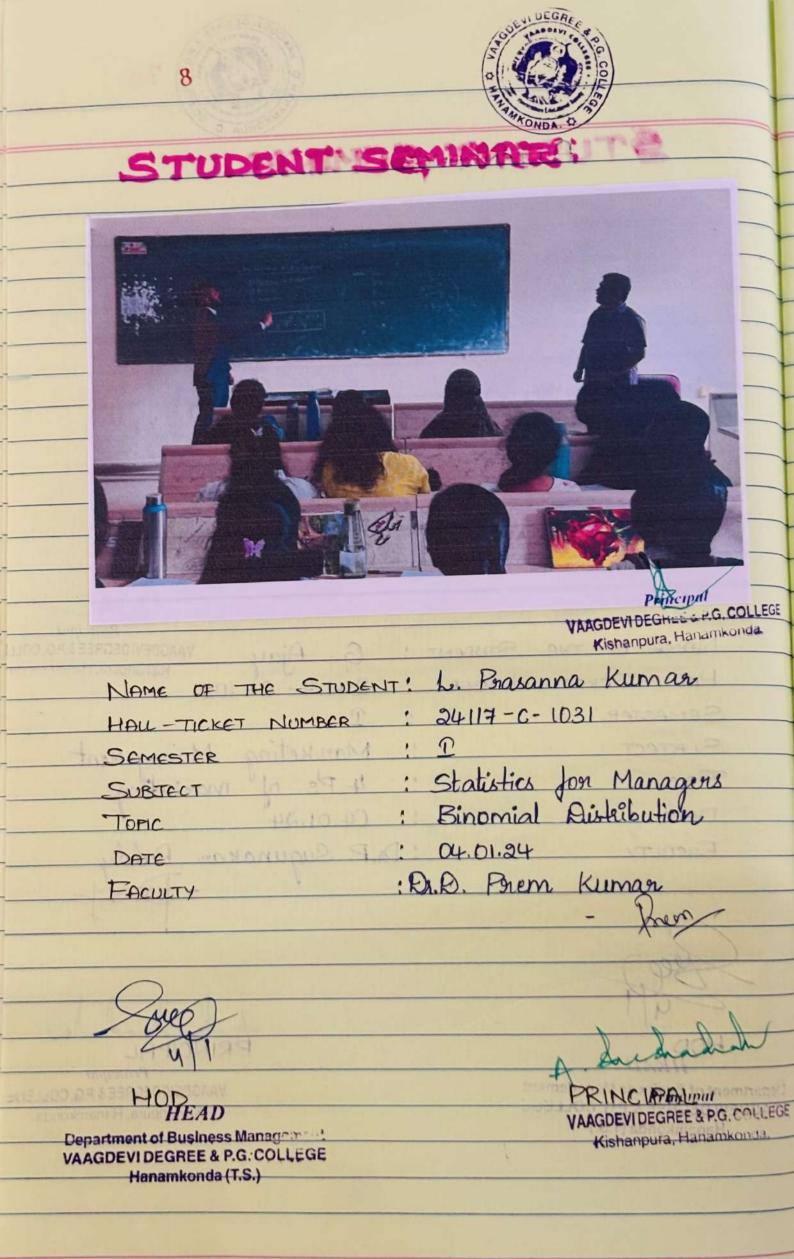

| N. CAT           |
| 1 | lige     | 30 23117-C-103  | 2                       | Adread           |
|   | INX      | 10/             |                         |                  |

HOPEAD HOPEAD Department of Business Management VAAGDEVI DEGREE & P.G. COLLEGE Hanamkonda (T.S.) Principal VAROEMOEDREES.R.G. COL' Kishanpura, Hanamkonds

MANY MANY MANY

STUDENT SEMMAR Principal VAAGDEVI DEGREE & P.G. COLL NAME OF THE STUDENT : G. Ajay VI HALL - TICKET NUMBER : 24117-C-1021 Kishanpura, Hanambernta : I SEMESTER SUBTECT : Marketing Management TOPIC : 4 P's of marketing DATE : 04.01.24 : Dr. P. Sugunakar Reddy FACULTY BRADE RINGE RINCIPAL HOD Principal HEAD VAAGDEVIDEGREE & P.G. COLLEU Department of Business Management Kishanpura, Hanamkonda. VAAGDEVIDEGREE & P.G. COLLEGE Hanamkonda (T.S.)





ATTENDANCE

| S.No | Hall Ticket No | NAME OF THE STUDENT        | SIGN            |
|------|----------------|----------------------------|-----------------|
| 1    | 24117-C-1001   | JUJURI UDAY KIRAN          | Vin             |
| 2    | 24117-C-1003   | GUNDETI AKHILA             | Akhilar.        |
| 3    | 24117-C-1004   | KAPPALA JAYAKRISHNA        | & Sayle -       |
| 4    | 24117-C-1005   | TAZEENA BEGUM              | Togenon -       |
| 5    | 24117-C-1006   | RANIYA                     | Daniya -        |
| 6    | 24117-C-1007   | LADHELLA MANOSRIMAN        | f. Manertines   |
| 7    | 24117-C-1008   | MOHAMMED AFROZ             | Alles           |
| 8    | 24117-C-1009   | MANGA AJAY                 | N. Ajony        |
| 9    | 24117-C-1010   | NAGENDRAKUMAR RAYARAKULA   |