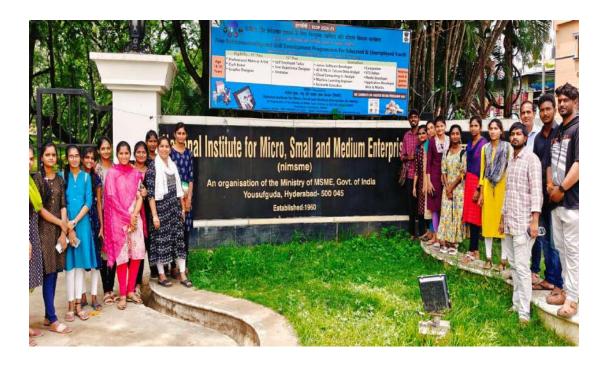

# Department of Biotechnology

The Department of Biotechnology, Vaagdevi Degree & PG College, Hanamkonda regularly conduct the field trip to the students as a part of curriculum and it is mandatory. As such all the final year Students of B.Sc.Biotechnology has organized field trip to **EPTRI-Environment Protection Training and Research Institute**, Hyderabad on 26<sup>th</sup>February, 2024 under the guidance of Smt. K. HimaBindu, Head, Department of Biotechnology and faculty of the department and other departments of the college.

**EPTRI** is a premier agency in India provides training, consultancy, applied research services and extends advocacy in the area of environment protection.