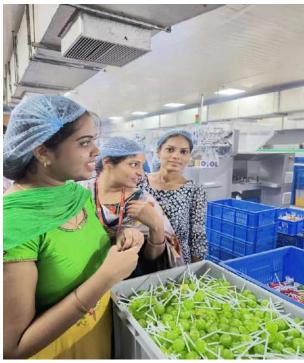

luable insights into industry practices, food production technologies, and the application of theoretical knowledge in professional settings.

The visit to Oshon - Dolphin Foods India Limited was a valuable experience for the students, providing practical exposure to the intricacies of food processing and manufacturing. The insights gained will undoubtedly enhance their understanding and application of food science principles in real-world scenarios. The students extend their gratitude to Oshon - Dolphin Foods India Limited for their warm hospitality and the informative tour, and to the department faculty for organizing the visit.

A total of **50 Food Science and Nutrition students**, accompanied by **3 faculty members**, participated in these field trips throughout the academic year.











Report on Industrial Visit to Priya Dairy, Karimnagar

Date: 09th February, 2024, Time: 10.00 am -2.00 pm

Beneficiaries: B.Sc Food Science and Msc Food Science Final Year

**Total Students:** 40

Faculty Members: 03 Industry Name: Oshon - Dolphin Foods India Limited Hyderabad.

**Objective of the Session** 

As part of the Advanced Learning Criteria for the Food Science and Nutrition program, the

Department of Food and Nutrition organized a series of field trips during the 2023-2024

academic year. These trips were designed to provide students with hands-on learning

opportunities in real-world food science and nutrition contexts. The field trips offered invaluable

insights into industry practices, food production technologies, and the application of theoretical

knowledge in pr