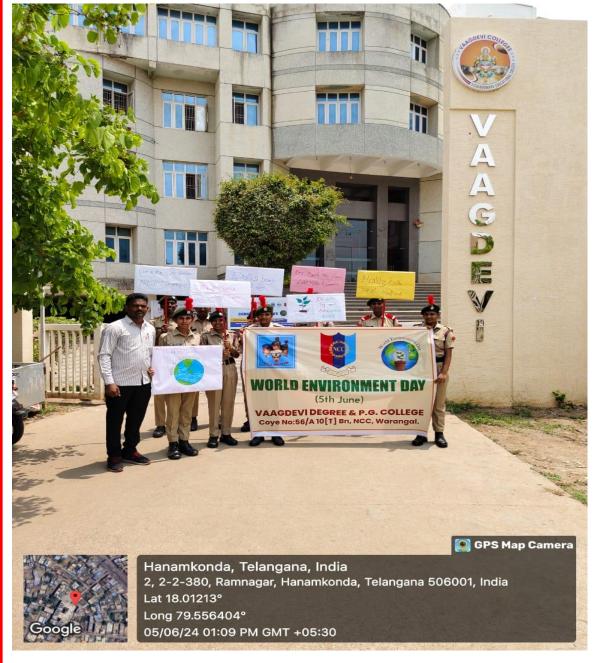

# Department of Biotechnology

The Department of Biotechnology, Vaagdevi Degree & PG College, Hanamkonda regularly conduct the field trip to the students as a part of curriculum and it is mandatory. As such all the final year Students of B.Sc.Biotechnology has organized field trip to **EPTRI-Environment Protection Training and Research Institute**, Hyderabad on 26<sup>th</sup>February, 2024 under the guidance of Smt. K. HimaBindu, Head, Department of Biotechnology and faculty of the department and other departments of the college.

**EPTRI** is a premier agency in India provides training, consultancy, applied research services and extends advocacy in the area of environment protection.