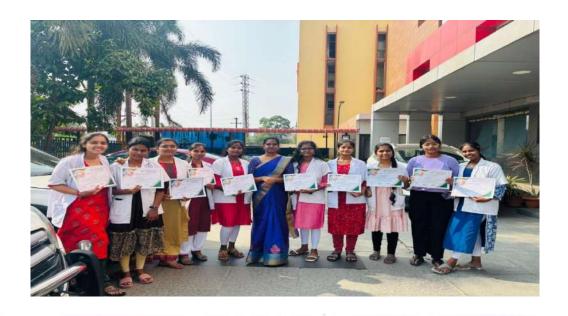

FEEDBACK: Students felt very happy for organising such an excellent industrial visit to EPTRI. As it made them to learn about new research ideas and advanced concepts regarding protection and development of environment