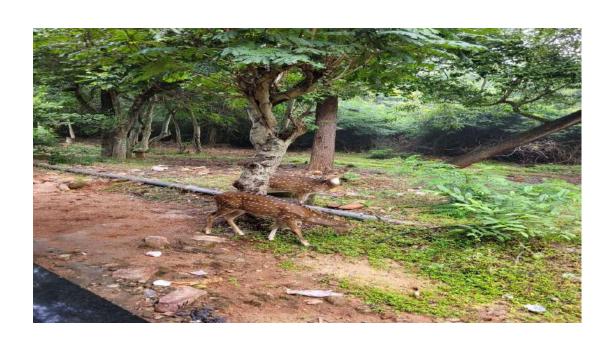

### Academic year 2023-2024

PROGRAM : Field visit to Nehru zoological park, Hyderabad.

DATE : 10-04-2023

BRIEF REPORT: Department of Zoology held a field trip to Nehru Zoological Park, Hyderabad as it is a home to nearly 193 species of animals, birds and reptiles.