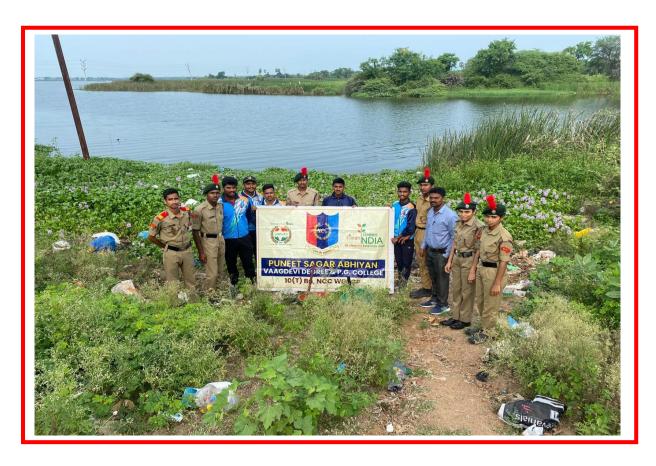

2024



(SUO) B.AKHILA

PARTICIPATED IN RDC [KARTVYA PATH]

HELD AT NEW DELHI-2024





# (JUO) MD.BASHEER PARTICIPATED IN P.M RALLY [SOUTH ZONE], HELD AT NEW DELHI-2024



(JUO) T.ARAVIND
PARTICIPATED IN P.M RALLY HELD AT
NEW DELHI-2024



PARTICIPATED IN [EBSB-1] CAMP, AT MEDCHAL, HYDERABAD FROM 14-MAY-2024 TO 25-MAY-2024



RDC CADET SUO BANOTH AKHILA FROM 10(T) BN NCC WARANGAL
GROUP RECEIVED DG COMMENDATION FROM
DG Lt GEN GURBIRPAL SINGH AND HEAD OF AP & TELANAGNA DTE
[DDG] AIR COMMODORE VM REDDY SIR



RDC CADET SUO MD.BASHEER SELECTED FOR ALC [ADVANCE LEADERSHIP CAMP] FROM 02-07-2024 TO 13-07-2024

WHICH IS HELD AT ODISHA NIT ROUKELA

### CADETS PARTICPATED IN AWARENESS RALLY ( $\mathbf{1}^{\text{ST}}$ JUNE 2023)



#### 



#### CADETS PARTICPATED IN PUNEET SAGAR ON ( 2 JUNE 2023)



**PUNEETH SAGAR ABHIYAN** 

### CADETS PARTICPATED IN SWATCH BHARAT ON ( $2^{ND}$ JUNE 2023)



## CADETS PARTICPATED IN BLOOD DONATION ( 14<sup>TH</sup> JUNE 2023)



#### CADETS PARTICPATED IN "YOGA DAY" ( 21<sup>ST</sup> JUNE 2023)



## CADETS PARTICPATED IN TREE PLANTATION ( $5^{TH}$ JULY 2023)



### CADETS PARTICPATED IN STATUE CLEANING ( 1<sup>ST</sup> OCT 2023)



## CADETS PARTICPATED IN SWACHA BHARAT SEEVA $(\ 2^{ND}\ OCT\ 2023)$



## CADETS PARTICPATED IN ANTI DRUG AWARANESS RALLY ( ${\bf 16}^{\rm TH}$ NOV 2023)



#### CADETS PARTICPATED IN WORLD ENVIRONMENT DAY ( $5^{TH}$ JUNE 2024)







#### CADETS PARTICPATED IN PUNEET SAGAR ABHIYAAN ( $5^{TH}$ JUNE 2024)





#### CADETS PARTICPATED IN CADETS PARTICIPATED IN YOGA DAY ( 21<sup>ST</sup> JUNE 2024)







### CADETS PART