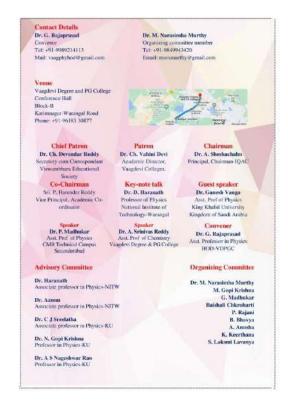

erse array of individuals from various fields. Attendees' overwhelming favorable reaction to the event encouraged the organizers to plan more academic conferences of a similar nature in the near future, realizing the importance of the organized event in promoting cooperation and information sharing. The organizers are therefore inspired to look into possibilities for holding further events of this kind. Lastly, I would like to thank the event organizers for making it a huge success.

Principal Principal

Vaagdevi Degree & P.G. College Kishanpura, Hanamkonda

Dr. A. Sheshachalam

Principal

Vaagdevi Degree and PG College



#### Conference Flex print



Conference Flyer

VDPGC Principal

Vaagdevl Degree & P.G. College

Kishanpura, Hanamkonda





#### Conference Broucher – Page 1 of 4







Conference Broucher – Page 3 of 4

Conference Broucher – Page 4 of 4



Principal
Vaagdevi Degree & P.G. College
Kishanpura, Hanamkonda



One day National Conference on Soft and Nanomaterials (NCSNM-2023)



PPT Presentations by participants



Principal
Vaagdevi Degree & P.G. College
Kishanpura, Hanamkonda



# VAAGDEVI DEGREE & PG COLLEGE KISHANPURA, HNK SPORTS & GAMES 2023-24



### \*\*ACHIEVMENTS \*

| S.NO | Name            | Group          | Event         | All India/<br>South Zone | Mobile no.  |
|------|-----------------|----------------|---------------|--------------------------|-------------|
|      |                 |                |               | SOUTH WEST               |             |
| 1    | N.AJAY KUMAR    | M.BA I ST YEAR | KABADDI       | ZONE