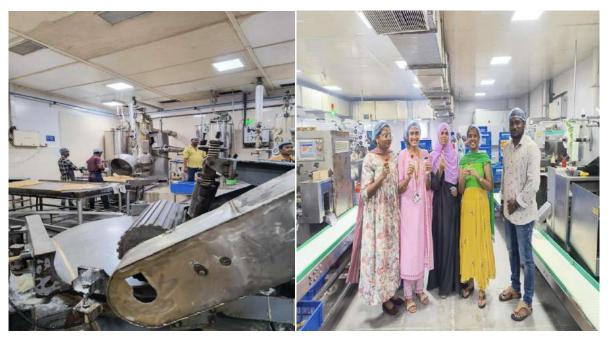

# Department of Biotechnology

The Department of Biotechnology, Vaagdevi Degree & PG College, Hanamkonda regularly conduct the field trip to the students as a part of curriculum and it is mandatory. As such all the final year Students of B.Sc.Biotechnology has organized field trip to **EPTRI-Environment Protection Training and Research Institute**, Hyderabad on 26<sup>th</sup>February, 2024 under the guidance of Smt. K. HimaBindu, Head, Department of Biotechnology and faculty of the department and other departments of the college.

**EPTRI** is a premier agency in India provides training, consultancy, applied research services and extends advocacy in the area of environment protection.