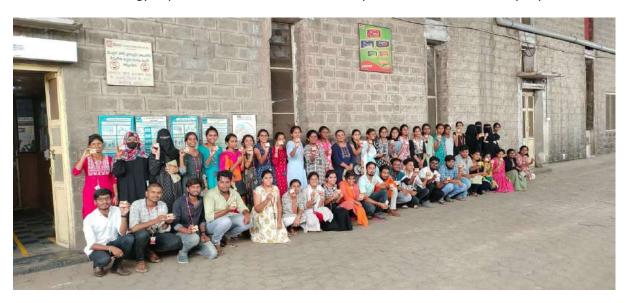

# Department of Biotechnology

The Department of Biotechnology, Vaagdevi Degree & PG College, Hanamkonda regularly conduct the field trip to the students as a part of curriculum and it is mandatory. As such all the final year Students of B.Sc.Biotechnology has organized field trip to **EPTRI-Environment Protection Training and Research Institute**, Hyderabad on 26<sup>th</sup>February, 2024 under the guidance of Smt. K. HimaBindu, Head, Department of Biotechnology and faculty of the department and other departments of the college.

#### LIST OF STUDENTS:

Following is the list of students finalized to visit EPTRI, on 26/02/2024.