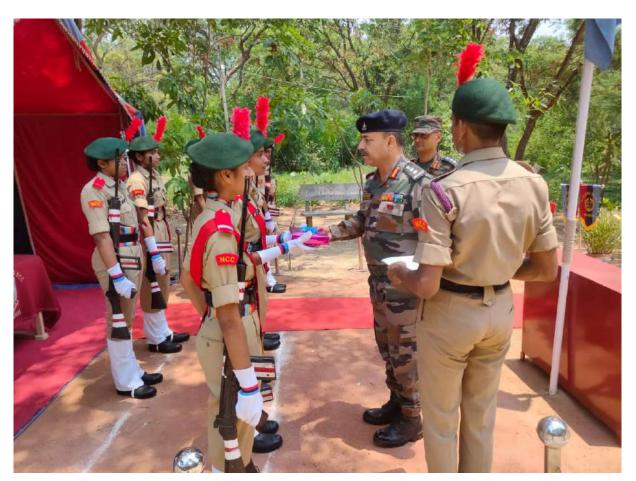

ha MStCS III YEAR
- 5) CadetCh. Kiranmai MStCS IIYEAR
- 6) A.Poojitha of BBAIIYEAR



Principal
Vaagdevi Degree & P.G. College
Kishanpura, Hanamkonda

- 2) The following cadets received Memento inbest d drill in CATC-I Camp held at Mamnoor .
- 1) SUO M.Pragathi of MStDS III YEAR
- 2) JUO Ch. Swathanthra MStcS III YEAR
- 3) Cadet B.Akshitha III YEAR



Principal
Vaagdevi Degree & P.G. College
Kishanpura, Hanamkonda

3) Cadet Thehaniyath B.Com BA received medal in best poster making in CATC-I Camp held at Mamnoor .



- 4) The following cadets received Memento inbest d drill in CATC-I Camp held at Mamnoor .
- 1) SUO M. Pragathi of MStDS III YEAR
- 2) JUO Ch. Swathanthra MStcS III YEAR
- 3) Cadet B.Akshitha III YEAR

### 4) Cadet T.Trisha MStCS III YEAR

## 5) Cadet J.Supraja MStCS III YEAR



5) JUO G. Harshitha BBA-II year selected for a prestigious camp i.e.Republic day camp held at New Delhi.





# 6) JUO G. Harshitha BBA-II year selected as best camp senior award in CATC-I camp held at Mamnoor



### REPORT ON

#### SCIENCE ACADEMIES' LECTURE WORKSHOP

ON

## "ADVANCES IN PLANT SCIENCES DURING 21st CENTURY"

(20th & 21st March, 2024)

Sponsored by

Indian National Science Academy, New Delhi Indian Academy of Science, Bengaluru The National Academy of Sciences, Prayagraj







Organized by
DEPARTMENT OF BOTANY

VAAGDEVI DEGREE & PG COLLEGE (AUTONOMOUS)

Affiliated to Kakatiya University, Warangal (Accredited with 'A' Grade by NAAC)
HANAMKONDA, TELANGANA

**Convener Prof. C. Manoharachary** 

**Coordinator Dr Sateesh Suthari** 

### **WELCOME TO**

# SCIENCE ACADEMIES' LE