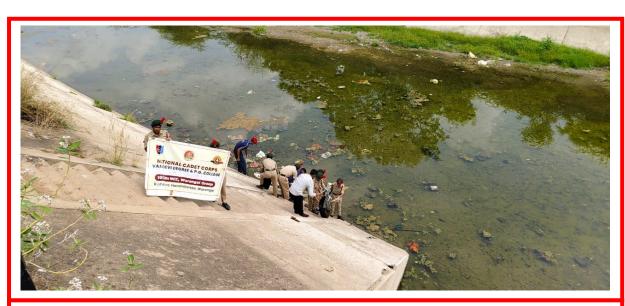

### Academic year 2023-2024

PROGRAM : Field visit to Nehru zoological park, Hyderabad.

DATE : 10-04-2023

BRIEF REPORT: Department of Zoology held a field trip to Nehru Zoological Park, Hyderabad as it is a home to nearly 193 species of animals, birds and reptiles.