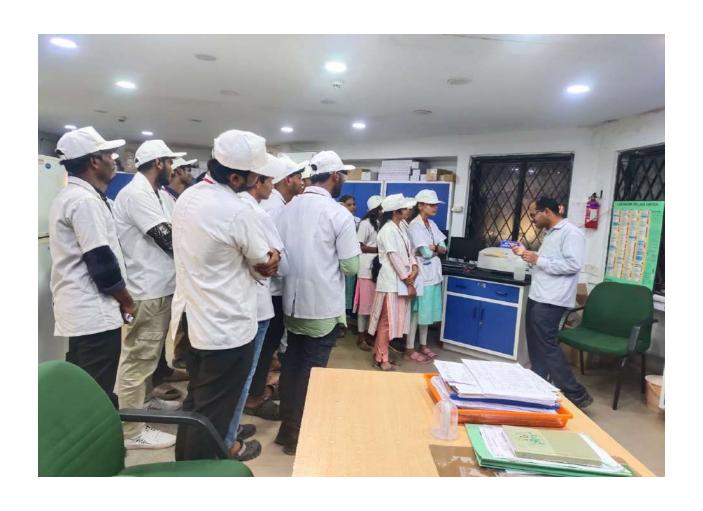

# Department of Biotechnology

The Department of Biotechnology, Vaagdevi Degree & PG College, Hanamkonda regularly conduct the field trip to the students as a part of curriculum and it is mandatory. As such all the final year Students of B.Sc.Biotechnology has organized field trip to **EPTRI-Environment Protection Training and Research Institute**, Hyderabad on 26<sup>th</sup>February, 2024 under the guidance of Smt. K. HimaBindu, Head, Department of Biotechnology and faculty of the department and other departments of the college.

**EPTRI** is a premier agency in India provides training, consultancy, applied research services and extends advocacy in the area of environment protection.