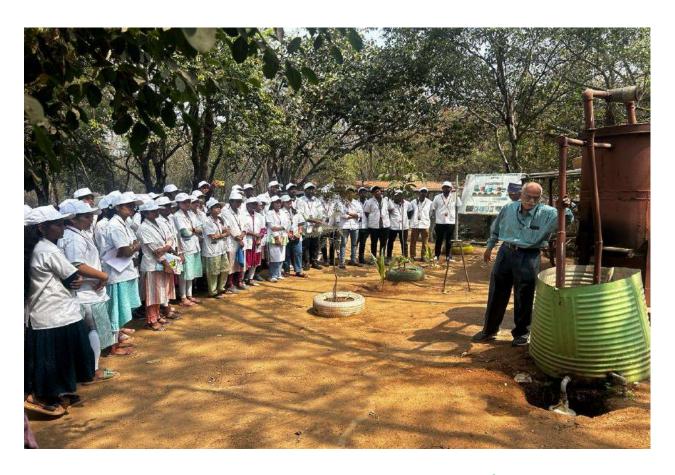

# Department of Biotechnology

The Department of Biotechnology, Vaagdevi Degree & PG College, Hanamkonda regularly conduct the field trip to the students as a part of curriculum and it is mandatory. As such all the final year Students of B.Sc.Biotechnology has organized field trip to **EPTRI-Environment Protection Training and Research Institute**, Hyderabad on 26<sup>th</sup>February, 2024 under the guidance of Smt. K. HimaBindu, Head, Department of Biotechnology and faculty of the department and other departments of the college.

**EPTRI** is a premier agency in India provides training, consultancy, applied research services and extends advocacy in the area of environment protection.