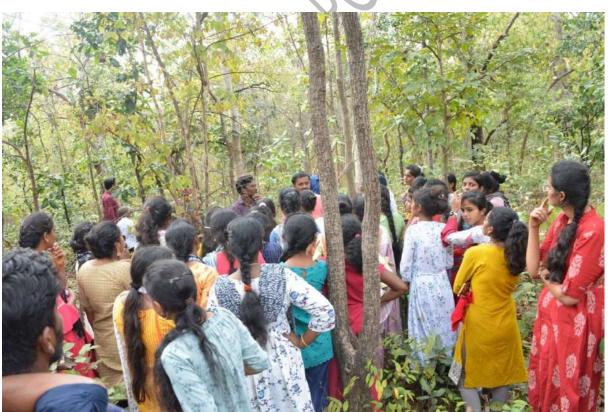

Department of BOTANY FIELD TRIP

The Department of Botany, Vaagdevi Degree & PG College, Hanumakonda regularly conduct the field trip to the students as in the part of curriculum and it is mandatory; and the final year Students of B.Sc. Botany, Vaagdevi Degree & PG College, Kishanpura, Hanamkonda visited the Blackberry area (Pasra), Mallur-Medicinal Plant Conservation Area (MPCA) hill area and Tadvai forest area and Ramappa temple on 5<sup>th</sup> November, 2023, under the able guidance of our beloved teachers Dr Sateesh Suthari, Mrs. R. Bhargavi, Mrs. A. Kavitha, Mrs. K. Manisha, and lab assistants Mr G. Mogili, Mr Sadanandam from Department of Botany and other departments of the college.

We collected the plant specimens of timber yielding plants, fruit bearing plants, nuts, beverages and highly medicinal value plants from Mallur hill region and Eturnagaram wildlife sanctuary; and other visited places to make herbaria. The information is explained about the medicinal value and other important plants that are used for human as well veterinary purposes, food plants, fibre, vegetables, procurement of non-timber forest products (NTFPs), etc. by our beloved faculty.

Forest types of visited areas: It is tropical dry deciduous type dominated by *Terminalia* alata, *Diospyros melanoxylon*, *Chloroxylon swietenia*, *Hardwickia binata*, *Lannea* coromandelica, *Gitonia floribunda*, *Cleistanthus collinus*, *Madhuca longifolia* var. *latifolia*, *Combretum albidum* and *Terminalia arjuna* along the stream.