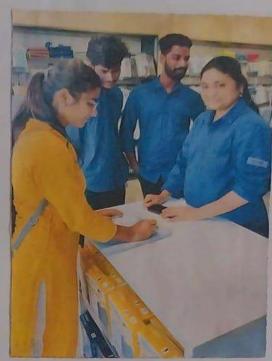

# Department of Biotechnology

The Department of Biotechnology, Vaagdevi Degree & PG College, Hanamkonda regularly conduct the field trip to the students as a part of curriculum and it is mandatory. As such all the final year Students of B.Sc.Biotechnology has organized field trip to **EPTRI-Environment Protection Training and Research Institute**, Hyderabad on 26<sup>th</sup>February, 2024 under the guidance of Smt. K. HimaBindu, Head, Department of Biotechnology and faculty of the department and other departments of the college.

**EPTRI** is a premier agency in India provides training, consultancy, applied research services and extends advocacy in the area of environment protection.

FEEDBACK: Students felt very happy for organising such an excellent industrial visit to EPTRI. As it made them to learn about new research ideas and advanced concepts regarding protection and development of environment