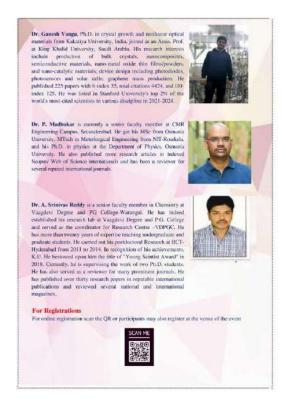

iverse array of individuals from various fields. Attendees' overwhelming favorable reaction to the event encouraged the organizers to plan more academic conferences of a similar nature in the near future, realizing the importance of the organized event in promoting cooperation and information sharing. The organizers are therefore inspired to look into possibilities for holding further events of this kind. Lastly, I would like to thank the event organizers for making it a huge success.

Principal Principal

Vaagdevi Degree & P.G. College Kishanpura, Hanamkonda

Dr. A. Sheshachalam

Principal

Vaagdevi Degree and PG College



#### Conference Flex print



Conference Flyer

VDPGC Principal

Vaagdevl Degree & P.G. College

Kishanpura, Hanamkonda





#### Conference Broucher – Page 1 of 4







Conference Broucher – Page 3 of 4

Conference Broucher – Page 4 of 4



Principal
Vaagdevi Degree & P.G. College
Kishanpura, Hanamkonda



One day National Conference on Soft and Nanomaterials (NCSNM-2023)



PPT Presentations by participants



Principal
Vaagdevi Degree & P.G. College
Kishanpura, Hanamkonda



# VAAGDEVI DEGREE & PG COLLEGE KISHANPURA, HNK SPORTS & GAMES 2023-24



### \*\*ACHIEVMENTS \*

| S.NO | Name            | Group          | Event         | All India/<br>South Zone | Mobile no.  |
|------|-----------------|----------------|---------------|--------------------------|-------------|
|      |                 |                |               | SOUTH WEST               |             |
| 1    | N.AJAY KUMAR    | M.BA I ST YEAR | KABADDI       | ZONE