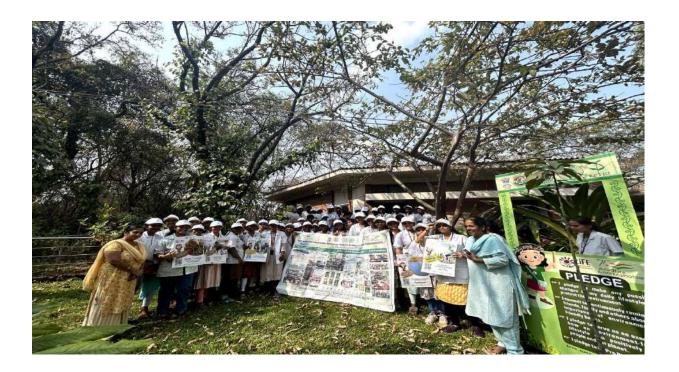

# Department of Biotechnology

The Department of Biotechnology, Vaagdevi Degree & PG College, Hanamkonda regularly conduct the field trip to the students as a part of curriculum and it is mandatory. As such all the final year Students of B.Sc.Biotechnology has organized field trip to **EPTRI-Environment Protection Training and Research Institute**, Hyderabad on 26<sup>th</sup>February, 2024 under the guidance of Smt. K. HimaBindu, Head, Department of Biotechnology and faculty of the department and other departments of the college.

**EPTRI** is a premier agency in India provides training, consultancy, applied research services and extends advocacy in the area of environment protection.

FEEDBACK: Students felt very happy for organising such an excellent industrial visit to EPTRI. As it made them to learn about new research ideas and advanced concepts regarding protection and development of environment