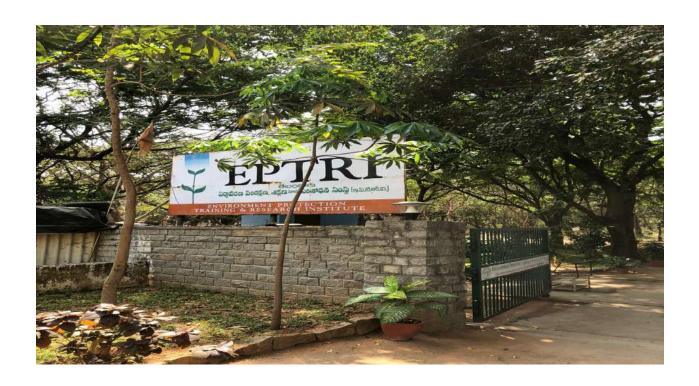

# Department of Biotechnology

The Department of Biotechnology, Vaagdevi Degree & PG College, Hanamkonda regularly conduct the field trip to the students as a part of curriculum and it is mandatory. As such all the final year Students of B.Sc.Biotechnology has organized field trip to **EPTRI-Environment Protection Training and Research Institute**, Hyderabad on 26<sup>th</sup>February, 2024 under the guidance of Smt. K. HimaBindu, Head, Department of Biotechnology and faculty of the department and other departments of the college.

**EPTRI** is a premier agency in India provides training, consultancy, applied research services and extends advocacy in the area of environment protection.