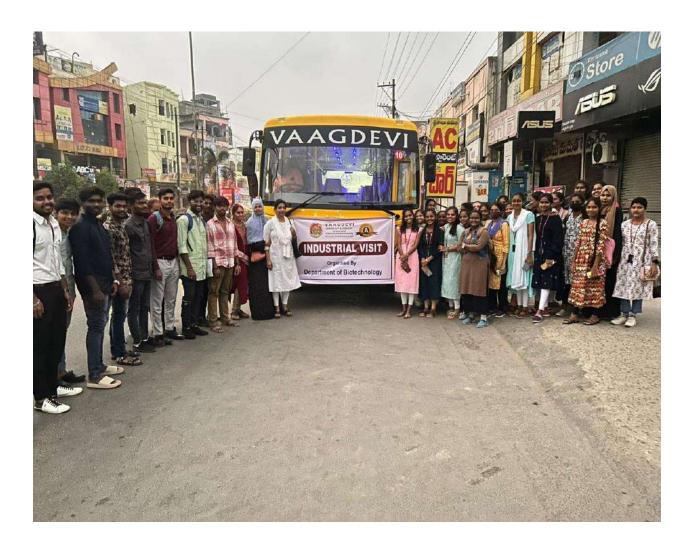

# Department of Biotechnology

The Department of Biotechnology, Vaagdevi Degree & PG College, Hanamkonda regularly conduct the field trip to the students as a part of curriculum and it is mandatory. As such all the final year Students of B.Sc.Biotechnology has organized field trip to **EPTRI-Environment Protection Training and Research Institute**, Hyderabad on 26<sup>th</sup>February, 2024 under the guidance of Smt. K. HimaBindu, Head, Department of Biotechnology and faculty of the department and other departments of the college.