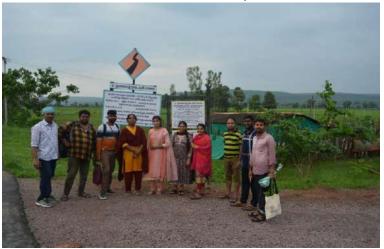

### Department of Mathematics and Statistics Activity Report Field Trip–2023-2024

Principal
Vaagdevi Degree & P.G. College
Kishanpura, Hanamkonda

- 1. Activity: Visited Bogatha water falls
- **2. Date :**November 13,2023
- 3. Name of organizing Department: Mathematics and Statistics
- 4. Name of the Coordinators: B.Rambabu.
- **5. No. of Participants : 30**
- **6. Activity/ Program Details:** The Department of Mathematics and Statistics conducted a Field trip for 1 day i.e., November 13 2023 Faculty and students Participated in the program. Students learned about the beauty of nature and of natural resources that we have in our state. Students enjoyed a lot with full of joy.