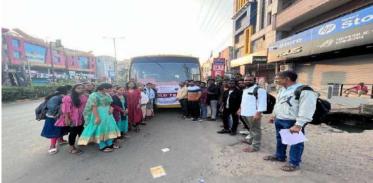

# Department of Biotechnology

The Department of Biotechnology, Vaagdevi Degree & PG College, Hanamkonda regularly conduct the field trip to the students as a part of curriculum and it is mandatory. As such all the final year Students of B.Sc.Biotechnology has organized field trip to **EPTRI-Environment Protection Training and Research Institute**, Hyderabad on 26<sup>th</sup>February, 2024 under the guidance of Smt. K. HimaBindu, Head, Department of Biotechnology and faculty of the department and other departments of the college.

**EPTRI** is a premier agency in India provides training, consultancy, applied research services and extends advocacy in the area of environment protection.