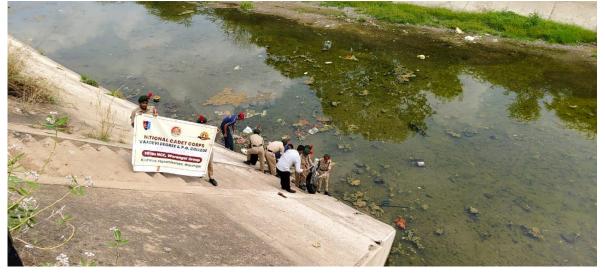

### Academic year 2023-2024

PROGRAM : Field visit to Nehru zoological park, Hyderabad.

DATE : 10-04-2023

BRIEF REPORT: Department of Zoology held a field trip to Nehru Zoological Park, Hyderabad as it is a home to nearly 193 species of animals, birds and reptiles.