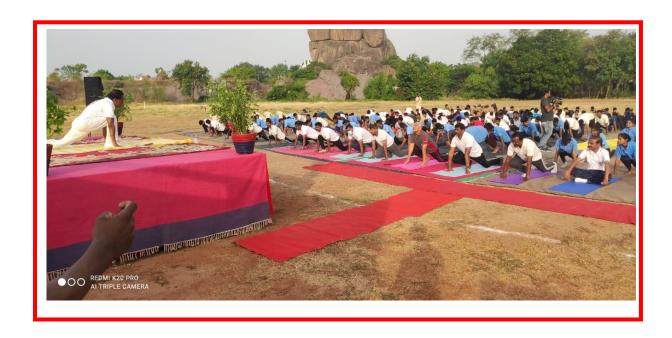

### Academic year 2023-2024

PROGRAM : Field visit to Nehru zoological park, Hyderabad.

DATE : 10-04-2023

BRIEF REPORT: Department of Zoology held a field trip to Nehru Zoological Park, Hyderabad as it is a home to nearly 193 species of animals, birds and reptiles.