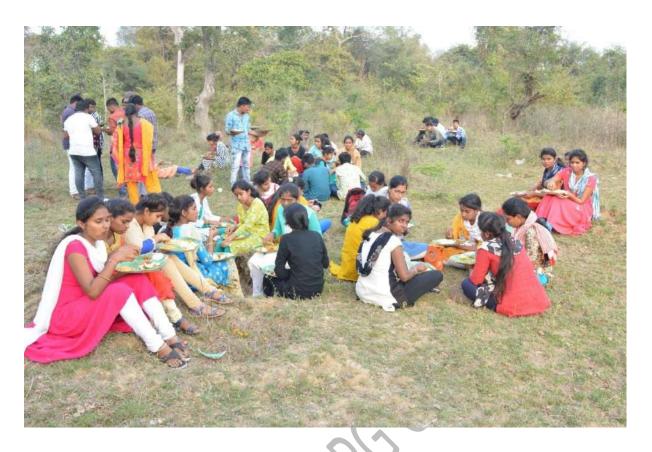

Department of BOTANY FIELD TRIP

The Department of Botany, Vaagdevi Degree & PG College, Hanumakonda regularly conduct the field trip to the students as in the part of curriculum and it is mandatory; and the final year Students of B.Sc. Botany, Vaagdevi Degree & PG College, Kishanpura, Hanamkonda visited the Blackberry area (Pasra), Mallur-Medicinal Plant Conservation Area (MPCA) hill area and Tadvai forest area and Ramappa temple on 5<sup>th</sup> November, 2023, under the able guidance of our beloved teachers Dr Sateesh Suthari, Mrs. R. Bhargavi, Mrs. A. Kavitha, Mrs. K. Manisha, and lab assistants Mr G. Mogili, Mr Sadanandam from Department of Botany and other departments of the college.

We collected the plant specimens of timber yielding plants, fruit bearing plants, nuts, beverages and highly medicinal value plants from Mallur hill region and Eturnagaram wildlife sanctuary; and other visited places to make herbaria. The information is explained about the medicinal value and other important plants that are used for human as well veterinary purposes, food plants, fibre, vegetables, procurement of non-timber forest products (NTFPs), etc. by our beloved faculty.