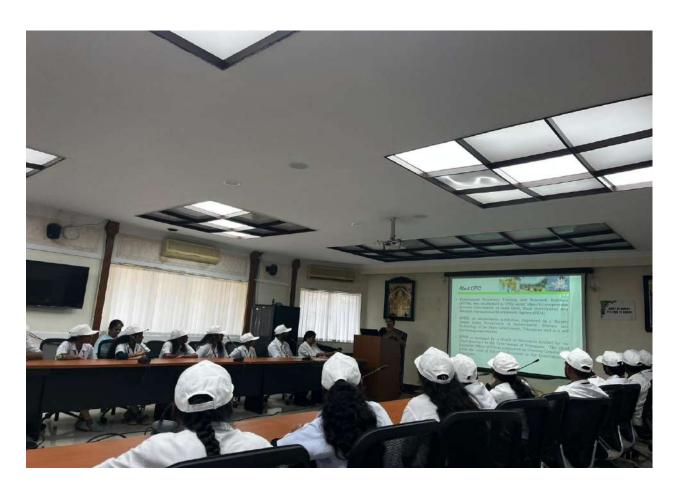

# Department of Biotechnology

The Department of Biotechnology, Vaagdevi Degree & PG College, Hanamkonda regularly conduct the field trip to the students as a part of curriculum and it is mandatory. As such all the final year Students of B.Sc.Biotechnology has organized field trip to **EPTRI-Environment Protection Training and Research Institute**, Hyderabad on 26<sup>th</sup>February, 2024 under the guidance of Smt. K. HimaBindu, Head, Department of Biotechnology and faculty of the department and other departments of the college.

FEEDBACK: Students felt very happy for organising such an excellent industrial visit to EPTRI. As it made them to learn about new research ideas and advanced concepts regarding protection and development of environment