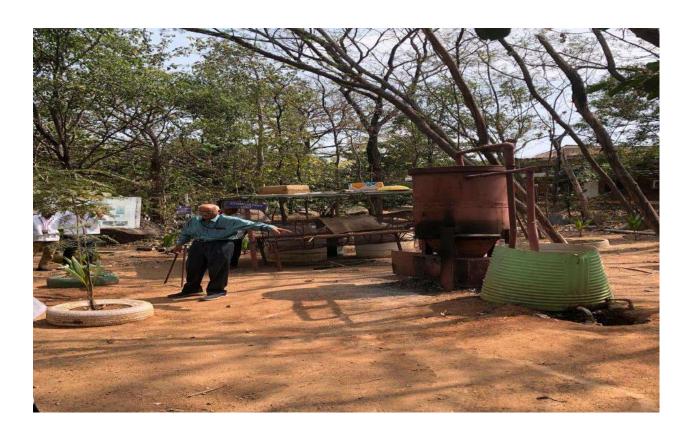

# Department of Biotechnology

The Department of Biotechnology, Vaagdevi Degree & PG College, Hanamkonda regularly conduct the field trip to the students as a part of curriculum and it is mandatory. As such all the final year Students of B.Sc.Biotechnology has organized field trip to **EPTRI-Environment Protection Training and Research Institute**, Hyderabad on 26<sup>th</sup>February, 2024 under the guidance of Smt. K. HimaBindu, Head, Department of Biotechnology and faculty of the department and other departments of the college.

FEEDBACK: Students felt very happy for organising such an excellent industrial visit to EPTRI. As it made them to learn about new research ideas and advanced concepts regarding protection and development of environment