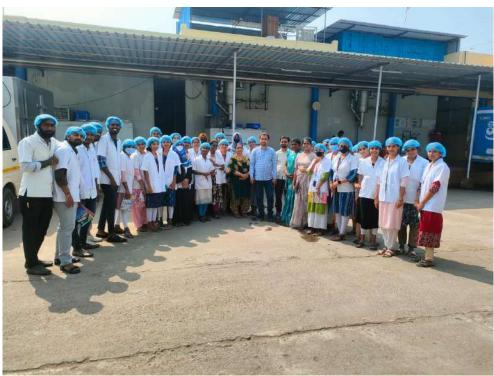

# Department of Biotechnology

The Department of Biotechnology, Vaagdevi Degree & PG College, Hanamkonda regularly conduct the field trip to the students as a part of curriculum and it is mandatory. As such all the final year Students of B.Sc.Biotechnology has organized field trip to **EPTRI-Environment Protection Training and Research Institute**, Hyderabad on 26<sup>th</sup>February, 2024 under the guidance of Smt. K. HimaBindu, Head, Department of Biotechnology and faculty of the department and other departments of the college.

**EPTRI** is a premier agency in India provides training, consultancy, applied research services and extends advocacy in the area of environment protection.

FEEDBACK: Students felt very happy for organising such an excellent industrial visit to EPTRI. As it made them to learn about new research ideas and advanced concepts regarding protection and development of environment