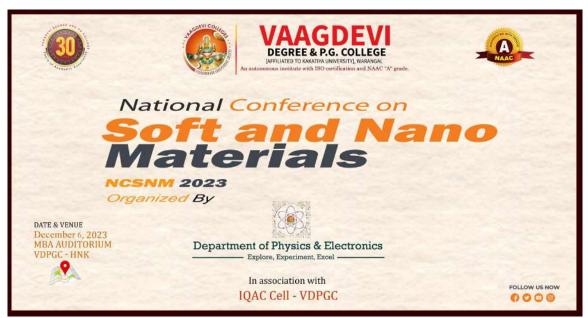

itutes from all over India were asked and invited to share their experiences regarding this event.

A total of 150 participants attended the conference, encompassing a diverse array of individuals from various fields. Attendees' overwhelming favorable reaction to the event encouraged the organizers to plan more academic conferences of a similar nature in the near future, realizing the importance of the organized event in promoting cooperation and information sharing. The organizers are therefore inspired to look into possibilities for holding further events of this kind. Lastly, I would like to thank the event organizers for making it a huge success.

Principal Principal

Vaagdevi Degree & P.G. College Kishanpura, Hanamkonda

Dr. A. Sheshachalam

Principal

Vaagdevi Degree and PG College



#### Conference Flex print



Conference Flyer

VDPGC Principal

Vaagdevl Degree & P.G. College

Kishanpura, Hanamkonda





#### Conference Broucher – Page 1 of 4







Conference Broucher – Page 3 of 4

Conference Broucher – Page 4 of 4



Principal
Vaagdevi Degree & P.G. College
Kishanpura, Hanamkonda



One day National Conference on Soft and Nanomaterials (NCSNM-2023)



PPT Presentations by participants



Principal
Vaagdevi Degree & P.G. College
Kishanpura, Hanamkonda



# VAAGDEVI DEGREE & PG COLLEGE KISHANPURA, HNK SPORTS & GAMES 2023-24



### \*\*ACHIEVMENTS \*

| S.NO | Name            | Group          | Event         | All India/<br>South Zone | Mobile no.  |
|------|-----------------|----------------|---------------|--------------------------|-------------|
|      |