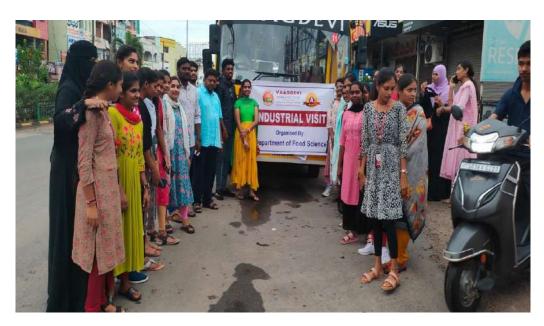

valuable insights into industry practices, food production technologies, and the application of theoretical knowledge in professional settings.

The visit to Oshon - Dolphin Foods India Limited was a valuable experience for the students, providing practical exposure to the intricacies of food processing and manufacturing. The insights gained will undoubtedly enhance their understanding and application of food science principles in real-world scenarios. The students extend their gratitude to Oshon - Dolphin Foods India Limited for their warm hospitality and the informative tour, and to the department faculty for organizing the visit.

A total of **50 Food Science and Nutrition students**, accompanied by **3 faculty members**, participated in these field trips throughout the academic year.











Report on Industrial Visit to Priya Dairy, Karimnagar

Date: 09th February, 2024, Time: 10.00 am -2.00 pm

Beneficiaries: B.Sc Food Science and Msc Food Science Final Year

**Total Students:** 40

Faculty Members: 03 Industry Name: Oshon - Dolphin Foods India Limited Hyderabad.

**Objective of the Session** 

As part of the Advanced Learning Criteria for the Food Science and Nutrition program, the

Department of Food and Nutrition organized a series of field trips during the 2023-2024

academic year. These trips were designed to provide students with hands-on learning

opportunities in real-world food science and nutrition contexts. The field trips offered invaluable

insights into industry practices, food production technologies, and the application of theoretical

knowledge in