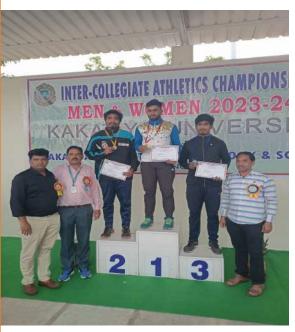

N.JAHNVAI       | MPCS I YEAR    | JUDO          | ZONE                     | 6304106702  |
|      |                 |                |               | SOUTH WEST               |             |
| 11   | G.MOHAN DAS     | BBA II YEAR    | BADMINTON     | ZONE                     | 9912312173  |
|      |                 |                |               | SOUTH WEST               |             |
| 12   | CH.PRATHYUSHA   | BTBC III YEAR  | POWER LIFTING | ZONE                     | 8143760098  |
| 14   | K.RISHI         | BBA II YEAR    | КНО-КНО       | SOUTH ZONE               | 9390619631  |
| 15   | M.VISHNUVARDHAR | BCA I YEAR     | GYMNASTICS    | AIIU                     | 7386760231  |



# **VAAGDEVI DEGREE & PG COLLEGE**

KISHANPURA, HNK SPORTS & GAMES 2023-24 \*\*ACHIEVMENTS \*







D.RAMA KRISHNA B.COM (CA) III YEAR SECURED GOLD MEDAL DISCUSS SILVER
 MEDAL IN SHOT PUR KAKATIYA UNIVERSITY (ICT) 2023-24



S.DILLEP B.B.A IV SEM SECURED SILVER MEDAL IN TELANGANA STATE LAVEL
 UNDER 20 WRESTLING CHAMPIONSHIP 2023-24



# VAAGDEVI DEGREE & PG COLLEGE KISHANPURA, HNK SPORTS & GAMES 2023-24 \*\*ACHIEVMENTS \*



• K.AKHIL B.COM (TAX) QUALIFIED TO OLYMPIC





# **VAAGDEVI DEGREE & PG COLLEGE**

### KISHANPURA, HNK SPORTS & GAMES 2024-25

# \*\*ACHIEVMENTS \*

| S.NO | Name                 | Group         | Event         | All India/<br>South Zone | Mobile no. |
|------|----------------------|---------------|---------------|--------------------------|------------|
| 1    | G.MOHAN DAS          | BBA           | BADMINTION    | WINNERS                  | 9912312173 |
|