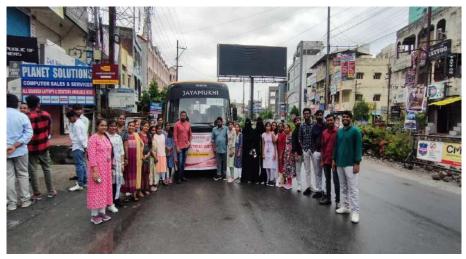

### Department of Mathematics and Statistics Activity Report Field Trip–2023-2024

Principal
Vaagdevi Degree & P.G. College
Kishanpura, Hanamkonda

- 1. Activity: Visited Bogatha water falls
- **2. Date :**November 13,2023
- 3. Name of organizing Department: Mathematics and Statistics
- 4. Name of the Coordinators: B.Rambabu.
- **5. No. of Participants : 30**
- **6. Activity/ Program Details:** The Department of Mathematics and Statistics conducted a Field trip for 1 day i.e., November 13 2023 Faculty and students Participated in the program. Students learned about the beauty of nature and of natural resources that we have in our state. Students enjoyed a lot with full of joy.