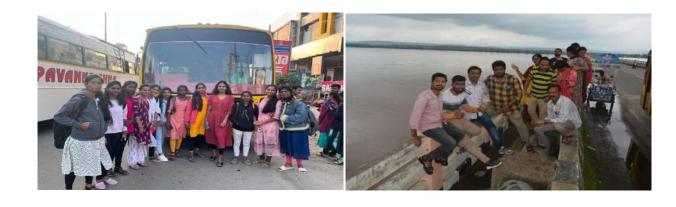

Department of BOTANY FIELD TRIP

The Department of Botany, Vaagdevi Degree & PG College, Hanumakonda regularly conduct the field trip to the students as in the part of curriculum and it is mandatory; and the final year Students of B.Sc. Botany, Vaagdevi Degree & PG College, Kishanpura, Hanamkonda visited the Blackberry area (Pasra), Mallur-Medicinal Plant Conservation Area (MPCA) hill area and Tadvai forest area and Ramappa temple on 5<sup>th</sup> November, 2023, under the able guidance of our beloved teachers Dr Sateesh Suthari, Mrs. R. Bhargavi, Mrs. A. Kavitha, Mrs. K. Manisha, and lab assistants Mr G. Mogili, Mr Sadanandam from Department of Botany and other departments of the college.

We collected the plant specimens of timber yielding plants, fruit bearing plants, nuts, beverages and highly medicinal value plants from Mallur hill region and Eturnagaram wildlife sanctuary; and other visited places to make herbaria. The information is explained about the medicinal value and other important plants that are used for human as well veterinary purposes, food plants, fibre, vegetables, procurement of non-timber forest products (NTFPs), etc. by our beloved faculty.