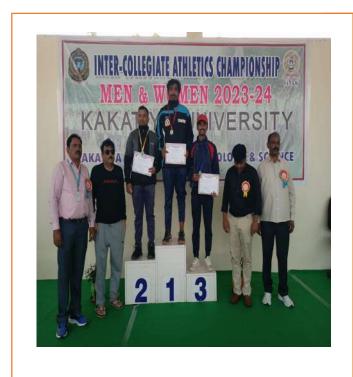

| N.JAHNVAI       | MPCS I YEAR    | JUDO          | ZONE                     | 6304106702  |
|      |                 |                |               | SOUTH WEST               |             |
| 11   | G.MOHAN DAS     | BBA II YEAR    | BADMINTON     | ZONE                     | 9912312173  |
|      |                 |                |               | SOUTH WEST               |             |
| 12   | CH.PRATHYUSHA   | BTBC III YEAR  | POWER LIFTING | ZONE                     | 8143760098  |
| 14   | K.RISHI         | BBA II YEAR    | КНО-КНО       | SOUTH ZONE               | 9390619631  |
| 15   | M.VISHNUVARDHAR | BCA I YEAR     | GYMNASTICS    | AIIU                     | 7386760231  |



# **VAAGDEVI DEGREE & PG COLLEGE**

KISHANPURA, HNK SPORTS & GAMES 2023-24 \*\*ACHIEVMENTS \*







D.RAMA KRISHNA B.COM (CA) III YEAR SECURED GOLD MEDAL DISCUSS SILVER
 MEDAL IN SHOT PUR KAKATIYA UNIVERSITY (ICT) 2023-24



S.DILLEP B.B.A IV SEM SECURED SILVER MEDAL IN TELANGANA STATE LAVEL
 UNDER 20 WRESTLING CHAMPIONSHIP 2023-24



# VAAGDEVI DEGREE & PG COLLEGE KISHANPURA, HNK SPORTS & GAMES 2023-24 \*\*ACHIEVMENTS \*



• K.AKHIL B.COM (TAX) QUALIFIED TO OLYMPIC





# **VAAGDEVI DEGREE & PG COLLEGE**

### KISHANPURA, HNK SPORTS & GAMES 2024-25

# \*\*ACHIEVMENTS \*

| S.NO | Name                 | Group         | Event         | All India/<br>South Zone | Mobile no. |
|------|----------------------|---------------|---------------|--------------------------|------------|
| 1    | G.MOHAN DAS          | BBA           | BADMINTION    | WINNERS                  | 9912312173 |
|