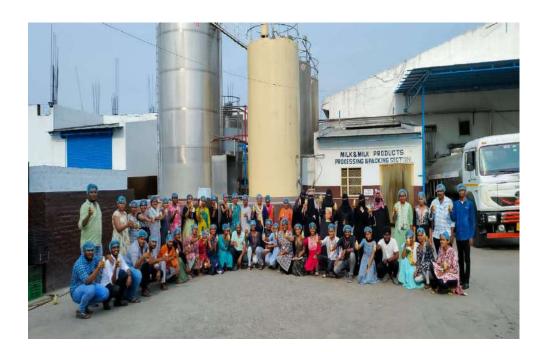

# Department of Biotechnology

The Department of Biotechnology, Vaagdevi Degree & PG College, Hanamkonda regularly conduct the field trip to the students as a part of curriculum and it is mandatory. As such all the final year Students of B.Sc.Biotechnology has organized field trip to **EPTRI-Environment Protection Training and Research Institute**, Hyderabad on 26<sup>th</sup>February, 2024 under the guidance of Smt. K. HimaBindu, Head, Department of Biotechnology and faculty of the department and other departments of the college.

#### LIST OF STUDENTS:

Following is the list of students finalized to visit EPTRI, on 26/02/2024.

FEEDBACK: Students felt very happy for organising such an excellent industrial visit to EPTRI. As it made them to learn about new research ideas and advanced concepts regarding protection and development of environment