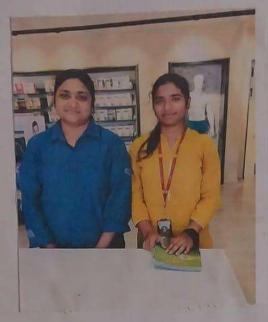

# Department of Biotechnology

The Department of Biotechnology, Vaagdevi Degree & PG College, Hanamkonda regularly conduct the field trip to the students as a part of curriculum and it is mandatory. As such all the final year Students of B.Sc.Biotechnology has organized field trip to **EPTRI-Environment Protection Training and Research Institute**, Hyderabad on 26<sup>th</sup>February, 2024 under the guidance of Smt. K. HimaBindu, Head, Department of Biotechnology and faculty of the department and other departments of the college.

**EPTRI** is a premier agency in India provides training, consultancy, applied research services and extends advocacy in the area of environment protection.

FEEDBACK: Students felt very happy for organising such an excellent industrial visit to EPTRI. As it made them to learn about new research ideas and advanced concepts regarding protection and development of environment