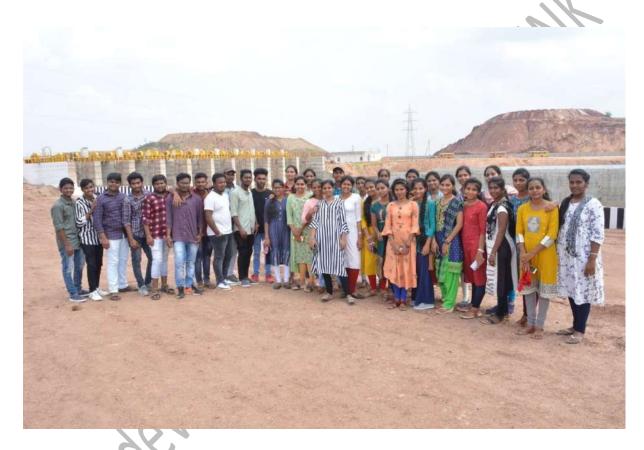

# Department of Biotechnology

The Department of Biotechnology, Vaagdevi Degree & PG College, Hanamkonda regularly conduct the field trip to the students as a part of curriculum and it is mandatory. As such all the final year Students of B.Sc.Biotechnology has organized field trip to **EPTRI-Environment Protection Training and Research Institute**, Hyderabad on 26<sup>th</sup>February, 2024 under the guidance of Smt. K. HimaBindu, Head, Department of Biotechnology and faculty of the department and other departments of the college.

**EPTRI** is a premier agency in India provides training, consultancy, applied research services and extends advocacy in the area of environment protection.