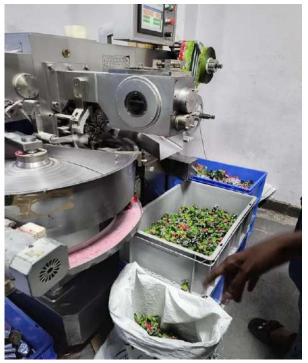

# Department of Biotechnology

The Department of Biotechnology, Vaagdevi Degree & PG College, Hanamkonda regularly conduct the field trip to the students as a part of curriculum and it is mandatory. As such all the final year Students of B.Sc.Biotechnology has organized field trip to **EPTRI-Environment Protection Training and Research Institute**, Hyderabad on 26<sup>th</sup>February, 2024 under the guidance of Smt. K. HimaBindu, Head, Department of Biotechnology and faculty of the department and other departments of the college.

**EPTRI** is a premier agency in India provides training, consultancy, applied research services and extends advocacy in the area of environment protection.