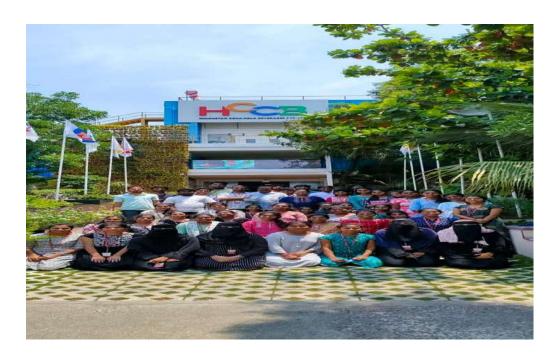

# Department of Biotechnology

The Department of Biotechnology, Vaagdevi Degree & PG College, Hanamkonda regularly conduct the field trip to the students as a part of curriculum and it is mandatory. As such all the final year Students of B.Sc.Biotechnology has organized field trip to **EPTRI-Environment Protection Training and Research Institute**, Hyderabad on 26<sup>th</sup>February, 2024 under the guidance of Smt. K. HimaBindu, Head, Department of Biotechnology and faculty of the department and other departments of the college.

#### LIST OF STUDENTS:

Following is the list of students finalized to visit EPTRI, on 26/02/2024.

FEEDBACK: Students felt very happy for organising such an excellent industrial visit to EPTRI. As it made them to learn about new research ideas and advanced concepts regarding protection and development of environment