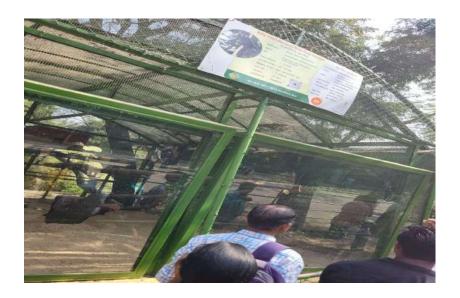

### Academic year 2023-2024

PROGRAM : Field visit to Nehru zoological park, Hyderabad.

DATE : 10-04-2023

BRIEF REPORT: Department of Zoology held a field trip to Nehru Zoological Park, Hyderabad as it is a home to nearly 193 species of animals, birds and reptiles.