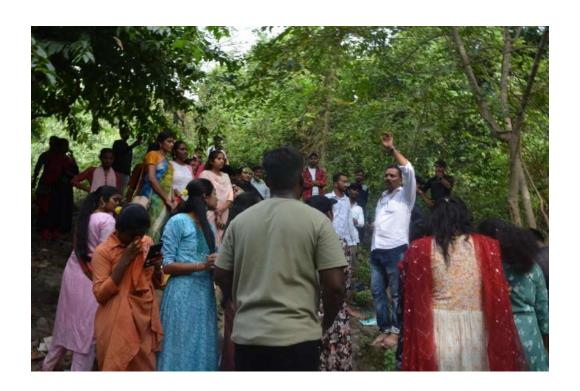

#### Field Trip

The Department of Botany, Vaagdevi Degree & PG College, Hanumakonda regularly conduct the field trip to the students as in the part of curriculum and it is mandatory; and the final year Students of B.Sc. Botany, Vaagdevi Degree & PG College, Kishanpura, Hanamkonda visited the Blackberry area (Pasra), Mallur-Medicinal Plant Conservation Area (MPCA) hill area and Tadvai forest area and Ramappa temple on 5<sup>th</sup> November, 2023, under the able guidance of our beloved teachers Dr Sateesh Suthari, Mrs. R. Bhargavi, Mrs. A. Kavitha, Mrs. K. Manisha, and other departments colleagues Dr C. Padmavati, Mrs. K. Himabindu, Ms. Karishma, Ms. Manisha and lab assistants Mr G. Mogili, Mr Sadanandam, Mr Suresh from Department of Botany and other departments of the college.

We collected the plant specimens of timber yielding plants, fruit bearing plants, nuts, beverages and highly medicinal value plants from Mallur hill region and Eturnagaram wildlife sanctuary; and other visited places to make herbaria. The information is explained about the medicinal value and other important plants that are used for human as well veterinary purposes, food plants, fibre, vegetables, procurement of non-timber forest products (NTFPs), etc. by our beloved faculty.