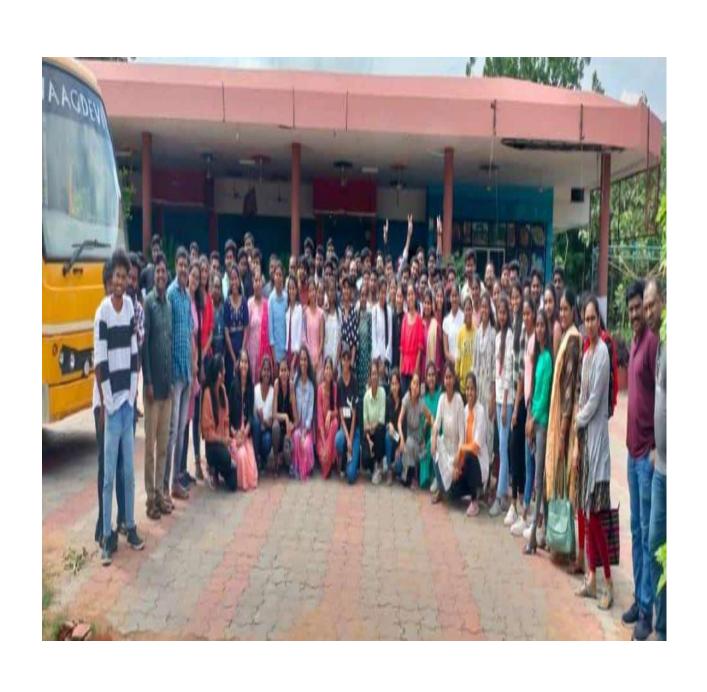

### **Dept. of Business Management (MBA Programme)**

#### INDUSTRIAL EDUCATIONAL TOUR

To enlighten the students regarding the life near the Forest area, their life style. MBA IV sem students were taken to an "Educational Tour to Jangalapally, Kongala waterfalls", Telangana in September 2022.