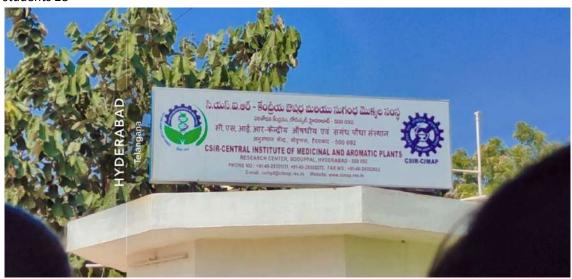

### IDITRIP DE LO 101

Place: ~ CIMAP. CHYDERA BAY

As a field trip, visited to CIMAP Central constitute of Medicinal and Aromatic plants, which is located near Hyderabad. It is a frontier research plant dahoralogy of Council of Scientific and Endutrial.

itei locals yest such an research metitute / COIR-1 Chimp in Hyderabord. we have gained much knowledge by different plants worth wastely and their phytochemical knowledge by different plants with the plants are used to expect products.