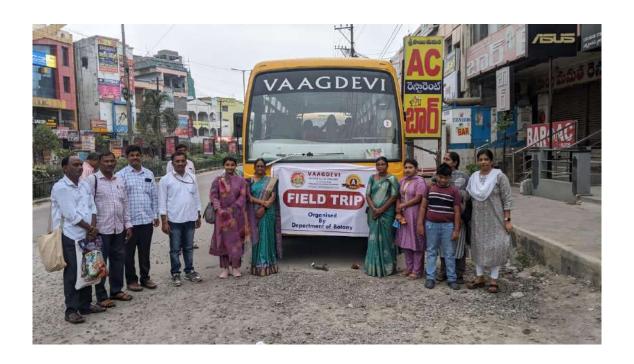

#### DIST:HANUMAKONDA,TELANGANASTATE-506001

(AffiliatedtoKakatiyaUniversity,Warangal) (e-mail:contact@vaagdevicolleges.com website:www.vaagdevicolleges.com

Criterion III - Metric No. 2.3.1

Field trips

2022-23

#### Field Trip

The Department of Botany, Vaagdevi Degree & PG College, Hanumakonda regularly conduct the field trip to the students as in the part of curriculum and it is mandatory; and the final year Students of B.Sc. Botany, Vaagdevi Degree & PG College, Kishanpura, Hanamkonda visited the Blackberry area (Pasra), Mallur-Medicinal Plant Conservation Area (MPCA) hill area and Tadvai forest area and Ramappa temple on 5<sup>th</sup> November, 2023, under the able guidance of our beloved teachers Dr Sateesh Suthari, Mrs. R. Bhargavi, Mrs. A. Kavitha, Mrs. K. Manisha, and other departments colleagues Dr C. Padmavati, Mrs. K. Himabindu, Ms. Karishma, Ms. Manisha and lab assistants Mr G. Mogili, Mr Sadanandam, Mr Suresh from Department of Botany and other departments of the college.