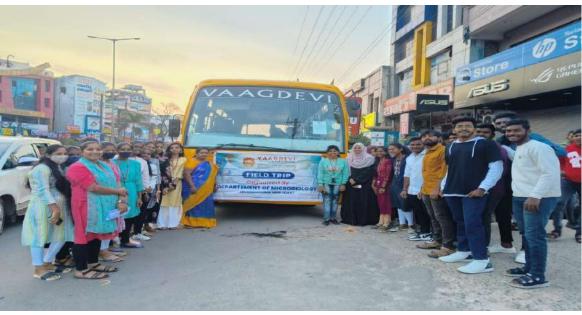

# VAAGDEVI DEGREE AND PG COLLEGE

(Affiliated to Kakatiya University) Warangal, Telangana.

Field trips and Educational tours organized by

**Department of Microbiology** 