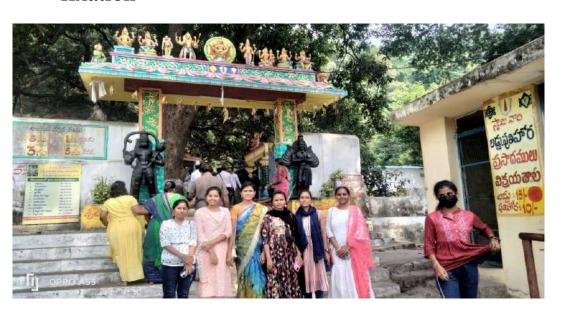

#### Field Trip

The Department of Botany, Vaagdevi Degree & PG College, Hanumakonda regularly conduct the field trip to the students as in the part of curriculum and it is mandatory; and the final year Students of B.Sc. Botany, Vaagdevi Degree & PG College, Kishanpura, Hanamkonda visited the Blackberry area (Pasra), Mallur-Medicinal Plant Conservation Area (MPCA) hill area and Tadvai forest area and Ramappa temple on 5<sup>th</sup> November, 2023, under the able guidance of our beloved teachers Dr Sateesh Suthari, Mrs. R. Bhargavi, Mrs. A. Kavitha, Mrs. K. Manisha, and other departments colleagues Dr C. Padmavati, Mrs. K. Himabindu, Ms. Karishma, Ms. Manisha and lab assistants Mr G. Mogili, Mr Sadanandam, Mr Suresh from Department of Botany and other departments of the college.