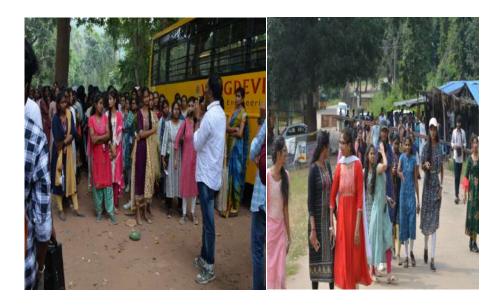

#### INDUSTRIAL EDUCATIONAL TOUR

To enlighten the students regarding the life near the Forest area, their life style. MBA IV sem students were taken to an "Educational Tour to Jangalapally, Kongala waterfalls", Telangana in September 2022.

#### INDUSTRIAL EDUCATIONAL TOUR

To enlighten the students regarding the life close to nature, experience the natural resources. MBA IV Sem students were taken to an "Educational Tour to BHOGATHA Waterfalls", Telangana in June 2023.