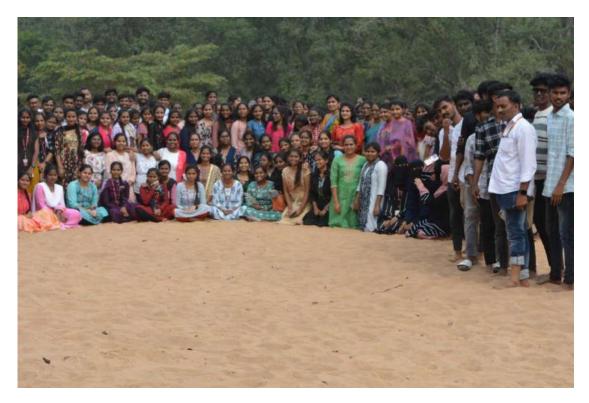

#### Field Trip

The Department of Botany, Vaagdevi Degree & PG College, Hanumakonda regularly conduct the field trip to the students as in the part of curriculum and it is mandatory; and the final year Students of B.Sc. Botany, Vaagdevi Degree & PG College, Kishanpura, Hanamkonda visited the Blackberry area (Pasra), Mallur-Medicinal Plant Conservation Area (MPCA) hill area and Tadvai forest area and Ramappa temple on 5<sup>th</sup> November, 2023, under the able guidance of our beloved teachers Dr Sateesh Suthari, Mrs. R. Bhargavi, Mrs. A. Kavitha, Mrs. K. Manisha, and other departments colleagues Dr C. Padmavati, Mrs. K. Himabindu, Ms. Karishma, Ms. Manisha and lab assistants Mr G. Mogili, Mr Sadanandam, Mr Suresh from Department of Botany and other departments of the college.