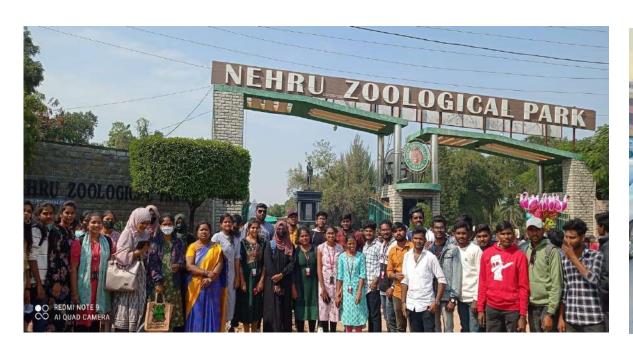

### **Department of Microbiology**

Activity Report Field Trip – 2022-2023

1. Activity: Nehru Zoological Park

**2. Date:** DECEMBER 24, 2022

3. Name of organizing Department: Microbiology

4. Name of the Coordinators: G.Chandrakala

5. No. of Participants: 45

**6. Activity/ Program Details:** The Department of Microbiology conducted a Field trip for 1 day i.e., DECEMBER 24, 2022 Faculty and students participated in the program. Students learned about the role of zoonotic deseases