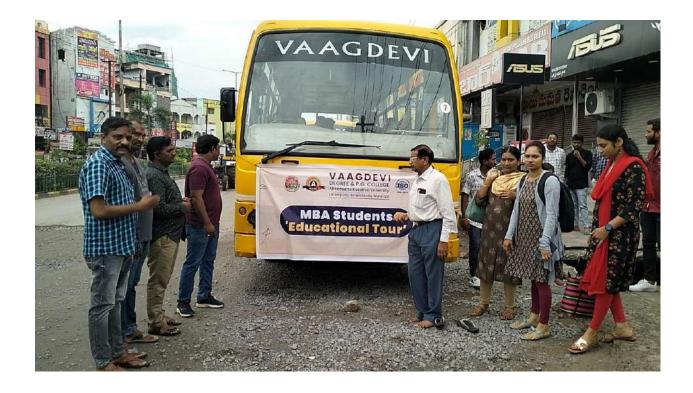

### **Dept. of Business Management (MBA Programme)**

#### INDUSTRIAL EDUCATIONAL TOUR

To enlighten the students regarding the life near the Forest area, their life style. MBA IV sem students were taken to an "Educational Tour to Jangalapally, Kongala waterfalls", Telangana in September 2022.