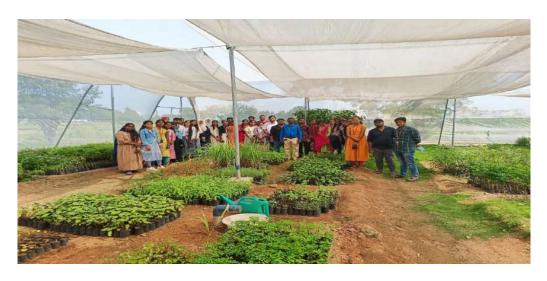

### IDITRIP DE LO 101

Place: ~ CIMAP. CHYDERA BAY

As a field trip, visited to CIMAP Central constitute of Medicinal and Aromatic plants, which is located near Hyderabad. It is a frontier research plant dahoralogy of Council of Scientific and Endutrial.

itei locals yest such an research metitute / COIR-1 Chimp in Hyderabord. we have gained much knowledge by different plants worth wastely and their phytochemical knowledge by different plants with the plants are used to expect products.

They we have there around 6% varieties of plants around 6% varieties of plants. VAAGDEVI DEGREE & P.G. COLLEGE idishanguris, Hananiksaida.