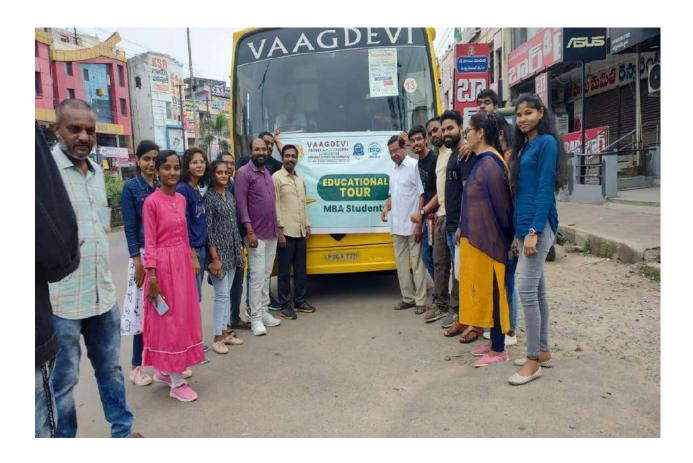

#### INDUSTRIAL EDUCATIONAL TOUR

To enlighten the students regarding the life near the Forest area, their life style. MBA IV sem students were taken to an "Educational Tour to Jangalapally, Kongala waterfalls", Telangana in September 2022.