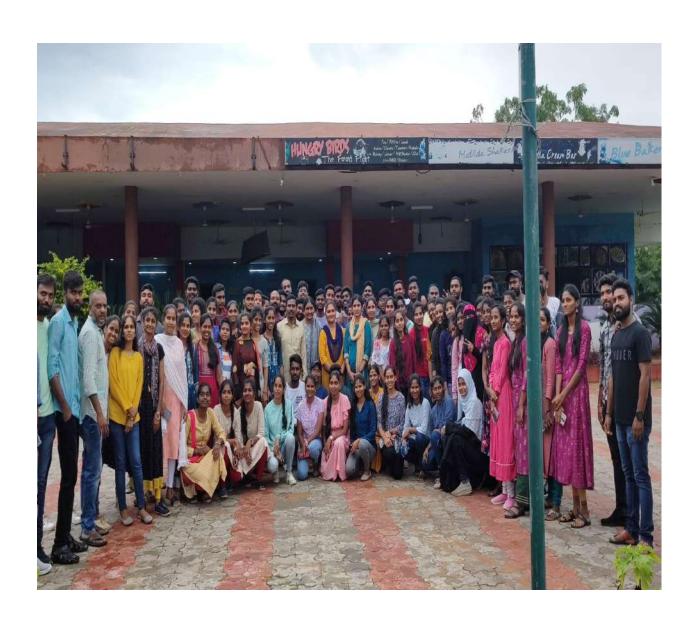

#### INDUSTRIAL EDUCATIONAL TOUR

To enlighten the students regarding the life close to nature, experience the natural resources. MBA IV Sem students were taken to an "Educational Tour to BHOGATHA Waterfalls", Telangana in June 2023.