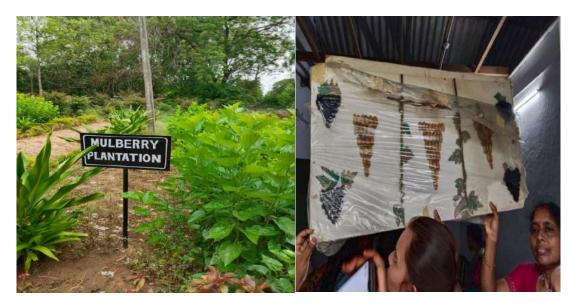

We collected the plant specimens of timber yielding plants, fruit bearing plants, nuts, beverages and highly medicinal value plants from Mallur hill region and Eturnagaram wildlife sanctuary; and other visited places to make herbaria. The information is explained about the medicinal value and other important plants that are used for human as well veterinary purposes, food plants, fibre, vegetables, procurement of non-timber forest products (NTFPs), etc. by our beloved faculty.

Forest types of visited areas: It is tropical dry deciduous type dominated by *Terminalia* alata, *Diospyros melanoxylon*, *Chloroxylon swietenia*, *Hardwickia binata*, *Lannea* coromandelica, *Gitonia floribunda*, *Cleistanthus collinus*, *Madhuca longifolia* var. *latifolia*, *Combretum albidum* and *Terminalia arjuna* along the stream.