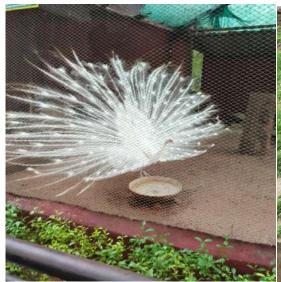

### **Department of Microbiology**

Activity Report Field Trip – 2022-2023

1. Activity: Nehru Zoological Park

**2. Date:** DECEMBER 24, 2022

3. Name of organizing Department: Microbiology

4. Name of the Coordinators: G.Chandrakala

5. No. of Participants: 45

**6. Activity/ Program Details:** The Department of Microbiology conducted a Field trip for 1 day i.e., DECEMBER 24, 2022 Faculty and students participated in the program. Students learned about the role of zoonotic deseases