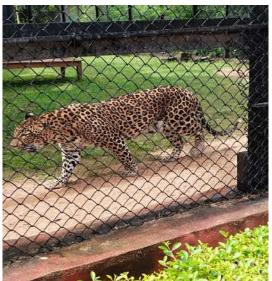

### **Department of Microbiology**

Activity Report Field Trip – 2022-2023

1. Activity: Nehru Zoological Park

**2. Date:** DECEMBER 24, 2022

3. Name of organizing Department: Microbiology

4. Name of the Coordinators: G.Chandrakala

5. No. of Participants: 45

**6. Activity/ Program Details:** The Department of Microbiology conducted a Field trip for 1 day i.e., DECEMBER 24, 2022 Faculty and students participated in the program. Students learned about the role of zoonotic deseases