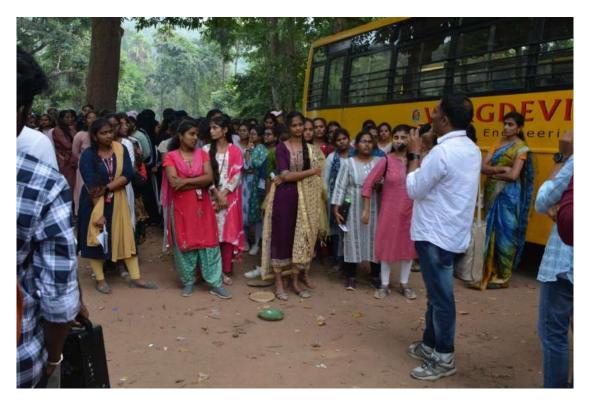

#### Field Trip

The Department of Botany, Vaagdevi Degree & PG College, Hanumakonda regularly conduct the field trip to the students as in the part of curriculum and it is mandatory; and the final year Students of B.Sc. Botany, Vaagdevi Degree & PG College, Kishanpura, Hanamkonda visited the Blackberry area (Pasra), Mallur-Medicinal Plant Conservation Area (MPCA) hill area and Tadvai forest area and Ramappa temple on 5<sup>th</sup> November, 2023, under the able guidance of our beloved teachers Dr Sateesh Suthari, Mrs. R. Bhargavi, Mrs. A. Kavitha, Mrs. K. Manisha, and other departments colleagues Dr C. Padmavati, Mrs. K. Himabindu, Ms. Karishma, Ms. Manisha and lab assistants Mr G. Mogili, Mr Sadanandam, Mr Suresh from Department of Botany and other departments of the college.

We collected the plant specimens of timber yielding plants, fruit bearing plants, nuts, beverages and highly medicinal value plants from Mallur hill region and Eturnagaram wildlife sanctuary; and other visited places to make herbaria. The information is explained about the medicinal value and other important plants that are used for human as well veterinary purposes, food plants, fibre, vegetables, procurement of non-timber forest products (NTFPs), etc. by our beloved faculty.