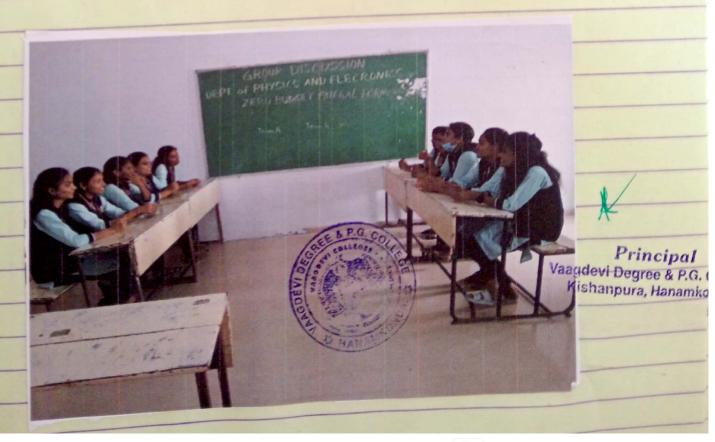

#### STUDENTS LISTS GROUP DISCUSSION FOR THE ACDEMIC YEAR 2022-23

DEPARTMENT OF FOOD SCIENCE AND QUALITY CONTROL AND DEPARTMENT OF NUTRITION AND DIETETICS Conduct several academic activities to encourage the merit students . as a part of this event a group discussion was organized . Students actively participated in this group discussion.

#### **Group discussion Topic: Advantages of Vegan diet**

- 1. No cruelty: You are not killing birds and animals in order to satisfy your cravings. It is more ethical and sentient.
- **2. Human anatomy:** Neither do humans have the long pointed teeth of carnivores, nor the short interties for fast digestion or the liver that detoxifies excess Vitamin A like in carnivores.
- **3. You get everything in plants:** From amino-acids to vitamins, fats and minerals, vegetarian food has it all which makes meat unnecessary.
- **4. Antibiotics:** To prevent diseases in livestock, antibiotics are given to them which is causing antibiotic restraint in humans who consume these meats.
- **5. Pollution:** Raising animals for food is leading to pollution of local water bodies as well as air due to toxic waste left to rot in the open in most countries.

Non-vegetarian diet is better. Vegan diet is just a fad:

- **1. Food chain:** Humans are at the top of the food chain that ensures balance of life on earth. The population of these animals would grow beyond normal if not consumed.
- **2. Source of protein:** Amino-acids, the building blocks of protein as well as iron, zinc and vitamin B are packed in a small serving of meat based food.
- **3. Vitamin B 12:** A large number of vegetarians and vegans are found to have a deficiency of vitamin B 12 as compared to meat-eaters.