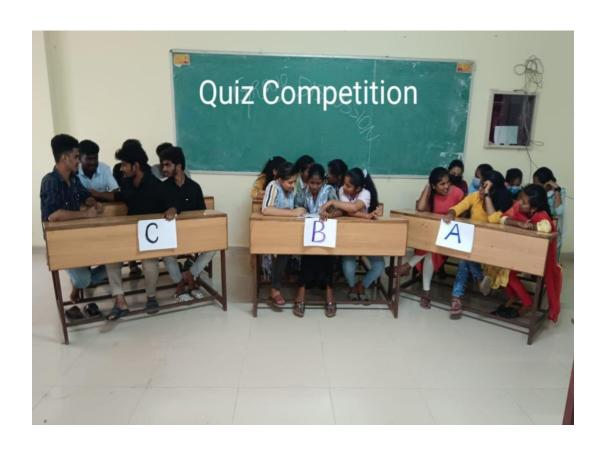

0030 T - X000 Fee

In the Academic Year (2022-23) for the Iyear, I stmester students Botany Department faculty and competition to Levelop interest, and competitive spirit among the students on Topic: - Presues & Presue systems to evaluate the knowledge of the Participants within Academics to make them familias with the Prospects of quizes and the objectivity of the questions.

It was conducted on ostilloss

Topici- Pissue & Pissue systems

#### TEAM- A

- 1. 086-22-3963 G. Vasundhara
- 2. u 3959 R. Shivakrishna
- 3. " 3962 V. Vyshnavi
- 4. 4 3709 P. Sathwika
- 5. 11 3710 P. Bhoomika

Principal

VAAGDEVI DEGREE & P.G. COLLEGE

Kishanpura, Hanamkonda

Jours History

1. 08622-3712 - shaik Asif Pasha 2. M 3705 - K. Sai Ram

3. 11 3203 - a. Sai Raj

4. 11 3206 - S. Ashnitha

5. u 3851 - A. Pavana

#### TEAM .

| CHILL-C                                                                                                                                                        |
|----------------------------------------------------------------------------------------------------------------------------------------------------------------|
| 1. 086-22-3304 — A. Rajendey                                                                                                                                   |
| 2. " 3344 - M. Harshini                                                                                                                                        |
| 3. " 3354 — Shaik Ayesha                                                                                                                                       |
| 4. " 3109 - J. Brasanna                                                                                                                                        |
| 6. 11 3527 - K. Bharath Reddy.                                                                                                                                 |
| TEAM- D                                                                                                                                                        |
| 1. 086+22-3855 - M. shavamani                                                                                                                                  |
| 2- n 3107 - G. Aravind                                                                                                                                         |
| 3. n 3111 - K. Vivekanenda                                                                                                                                     |
| 4. n 3528 - L.Dilip                                                                                                                                            |
| 5. " 3540 - Neha sammen                                                                                                                                        |
| Result 1 To Lay's Quiz competition was conducted on topic "Pressuls & Tissue systems" organized by Botany Dept. faculty. Students actively pasterphoto a Quiz. |
| TEAM - Care winners of the Quiz.                                                                                                                               |
| L TEAM A are Runner up.  Principal  VAAGDEVIDEGREE & P.G. COLLEGE  Kishanpura, Hanamkonda.                                                                     |