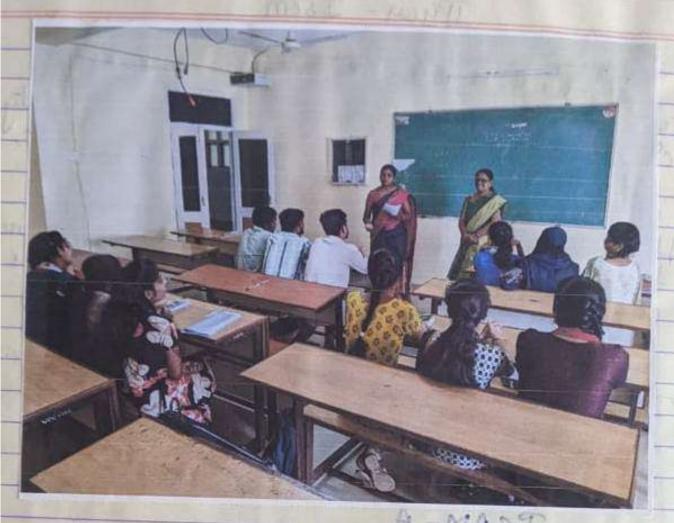

### Academie year 2022-23

Thyear - I sem.

Department faculty Conducted a Group Discussion!

For Illyear Y SEM Students on the loppe

Thirest Rodults - Boon or Bane which improved

thin king, speaking and Listing Skills. It Promotes

confidence level, Exchange of views by Participants on agreen toppe

The subole idea of andusting on this topic is to

Provide opposituality to share their views and Express

their knowledge among their per group.

Students Showed interest and Actively

participated in aroup Discussion. It was

Conducted on Myroleoza

Topic: Forest Products - Boon or Bane"

Degree & P.S. Co.

VAAGDEVI DEGREE & P.G. COLLEGE Kishenpura, Hanamkonda.