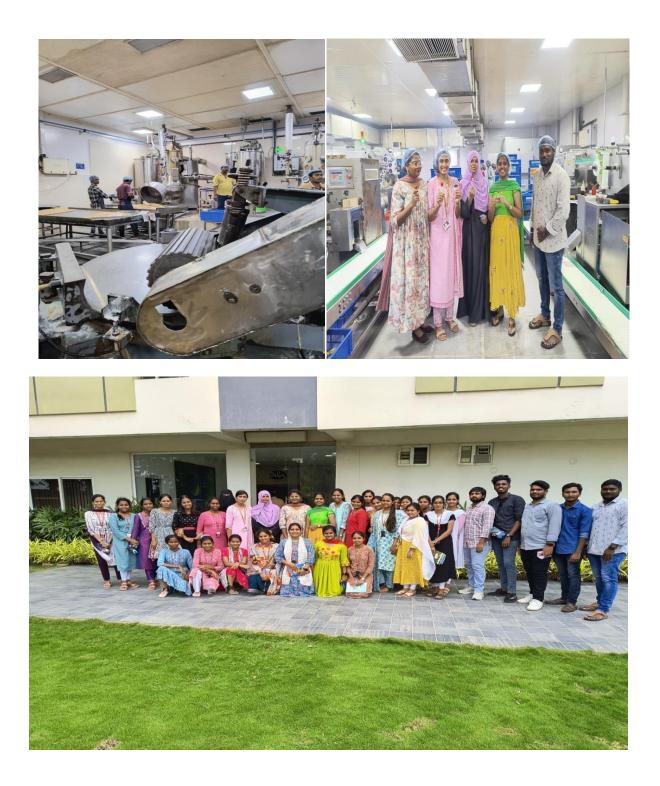

#### Introduction:

The students of the Department of Food Science and Technology visited Priya Dairy, a prominent dairy processing facility in Karimnagar. The visit aimed to provide students with practical exposure to dairy processing, quality assurance, and the operations of a modern dairy industry.

#### 2. Dairy Processing:

- Step-by-step observation of pasteurization, homogenization, and chilling processes.
- Overview of the production of dairy products like butter, ghee, yogurt, and flavored milk.

#### **Conclusion**:

The visit to Priya Dairy provided invaluable insights into the practical aspects of dairy processing and quality control. Students gained hands-on knowledge of the challenges and advancements in the dairy industry, enhancing their understanding of the field.