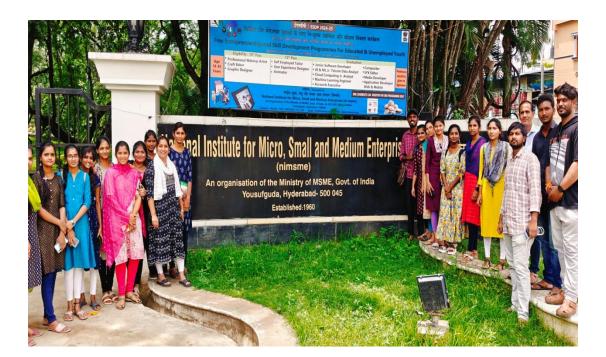

# 2023-24

| S. No. | NAME OF THE<br>CAPACITY<br>DEVELOPMENT AND<br>SKILLS ENHANCEMENT<br>PROGRAM | DATE OF<br>IMPLEMENTATION<br>(DD-MM-YYYY) | NUMBER OF<br>THE<br>STUDENTS<br>ENROLLED | NUMBER OF<br>STUDENTS<br>PARTICIPATED | NAME OF THE<br>AGENCIES/CONSULTANTS<br>INVOLVED WITH CONTACT<br>DSETAILS |
|--------|-----------------------------------------------------------------------------|-------------------------------------------|------------------------------------------|---------------------------------------|--------------------------------------------------------------------------|
| 1      | Infosys by Unnati foundation                                                | 15-04-2024 to 30-04-<br>2024              | 244                                      | 212                                   | SAMYUTHA SRI                                                             |
| 2      | Communication Skills and<br>soft skills                                     | 04-03-2024 to 12-03-<br>2024              | 243                                      | 215                                   | ICT ACEDEMY VENKATE                                                      |
| 3      | Python <b>bca</b>                                                           | 18-02-2024 to 26-02-<br>2024              | 100                                      | 100                                   | ICT ACEDEMY VENKATE                                                      |
| 4      | Interview skills jam                                                        | 08-02-2024 to 15-02-<br>2024              | 252                                      | 226                                   | Smt. Sindhu Reddy                                                        |
| 5      | Motivational session                                                        | 11-01-2024 to 25-01-<br>2024              | 224                                      | 207                                   | SRIDHAR BAIRY                                                            |
| 6      | English Communication and<br>American Accent                                | 06-12-2023 to 11-12-<br>2023              | 400                                      | 376                                   | HR AMAN KHAN                                                             |
| 7      | Capability development                                                      | 6-10-2023 to 14-10-<br>2023               | 320                                      | 297                                   | VINIL KUMAR                                                              |
| 8      | Soft skills                                                                 | 02-08-2023 to 10-08-<br>2023              | 210                                      | 186                                   | THAKUR AKASH AND<br>MUSTHAFA                                             |
| 9      | Group discussion                                                            | 12-07-2023 to 17-07-<br>2023              | 248                                      | 198                                   | GUDURU RAGHU                                                             |
| 10     | Aptitude test                                                               | 09-06-2023 to 13-06-<br>2023              | 215                                      | 195                                   | K.SHANKAR                                                                |