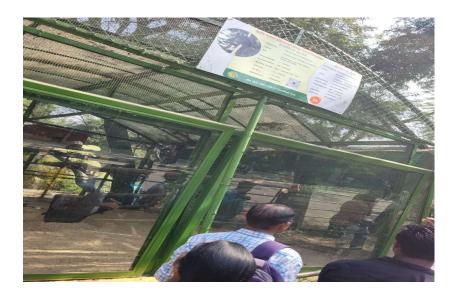

## Report on Industrial Visit to Hindustan Coca-Cola Beverages, Hyderabad

Date: 09-03- 2024 Time: 09 AM - 3 PM Beneficiaries: M.Sc I year And B.Sc Food Science Final Year Total Students: 51 Faculty Members: 02 Industry Name: Hindustan Coca-Cola Beverages,

#### Introduction:

The students of the Department of Food Science and Technology had the opportunity to visit Hindustan Coca-Cola Beverages, Hyderabad. The visit was organized to provide students with practical exposure to beverage manufacturing, quality assurance, and operational efficiency in a world-class production facility.