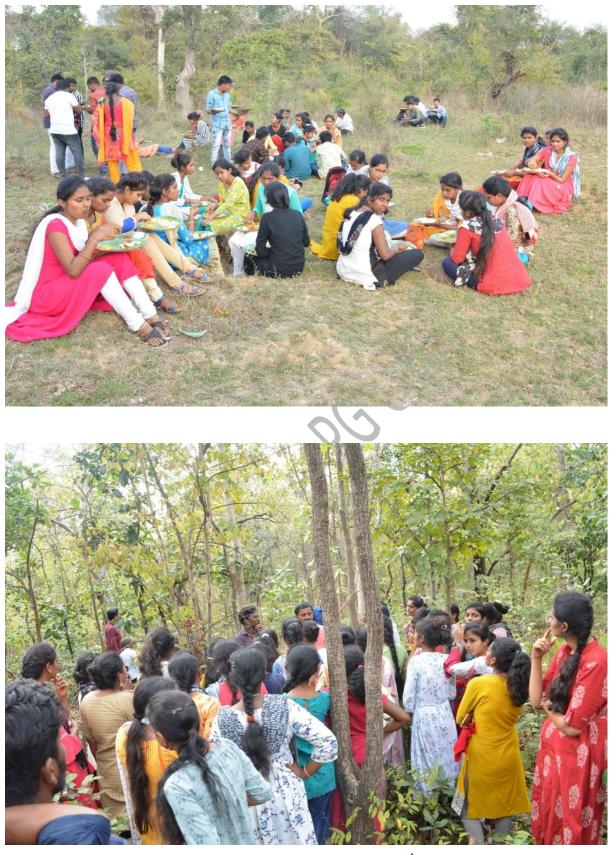

## **Advanced Learning Criteria**

Industrial visit 2023-24

Date: 14<sup>th</sup> October, 2023, Time: 10.00 am -2.00 pm
Beneficiaries: B.Sc Food Science and Msc Food Science Final Year
Total Students: 50
Faculty Members: 03 Industry Name: Oshon - Dolphin Foods India Limited Hyderabad.

**Objective of the Session** 

As part of the Advanced Learning Criteria for the Food Science and Nutrition program, the Department of Food and Nutrition organized a series of field trips during the 2023-2024 academic year. These trips were designed to provide students with hands-on learning opportunities in real-world food science and nutrition contexts. The field trips offered invaluable insights into industry practices, food production technologies, and the application of theoretical knowledge in professional settings.

The visit to Oshon - Dolphin Foods India Limited was a valuable experience for the students, providing practical exposure to the intricacies of food processing and manufacturing. The insights gained will undoubtedly enhance their understanding and application of food science principles in real-world scenarios. The students extend their gratitude to Oshon - Dolphin Foods India Limited for their warm hospitality and the informative tour, and to the department faculty for organizing the visit.