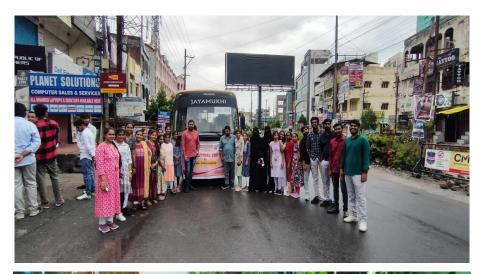

### Report on Industrial Visit to Priya Dairy, Karimnagar

Date: 09<sup>th</sup> February, 2024, Time: 10.00 am -2.00 pm
Beneficiaries: B.Sc Food Science and Msc Food Science Final Year
Total Students: 40
Faculty Members: 03 Industry Name: Oshon - Dolphin Foods India Limited Hyderabad.

#### Introduction:

The students of the Department of Food Science and Technology visited Priya Dairy, a prominent dairy processing facility in Karimnagar. The visit aimed to provide students with practical exposure to dairy processing, quality assurance, and the operations of a modern dairy industry.