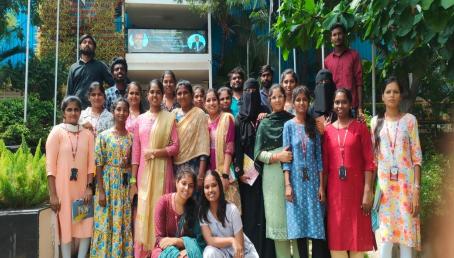

## Report on Industrial Visit to Hindustan Coca-Cola Beverages, Hyderabad

Date: 09-03- 2024 Time: 09 AM - 3 PM Beneficiaries: M.Sc I year And B.Sc Food Science Final Year Total Students: 51 Faculty Members: 02 Industry Name: Hindustan Coca-Cola Beverages,

#### Introduction:

The students of the Department of Food Science and Technology had the opportunity to visit Hindustan Coca-Cola Beverages, Hyderabad. The visit was organized to provide students with practical exposure to beverage manufacturing, quality assurance, and operational efficiency in a world-class production facility.