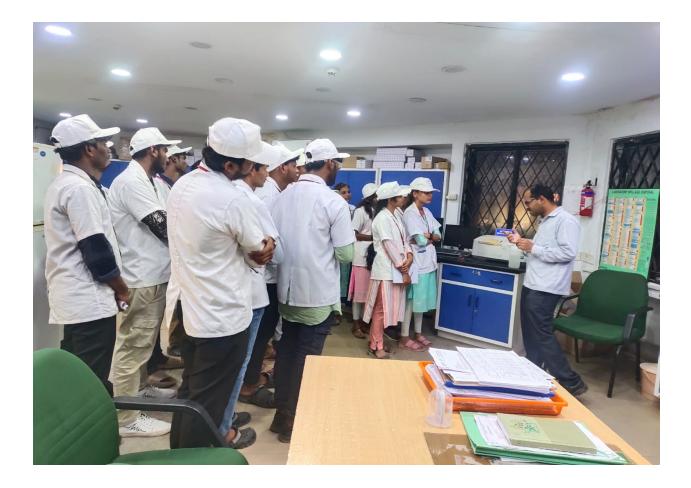

## **Advanced Learning Criteria**

Industrial visit 2023-24

Date: 14<sup>th</sup> October, 2023, Time: 10.00 am -2.00 pm
Beneficiaries: B.Sc Food Science and Msc Food Science Final Year
Total Students: 50
Faculty Members: 03 Industry Name: Oshon - Dolphin Foods India Limited Hyderabad.

**Objective of the Session** 

As part of the Advanced Learning Criteria for the Food Science and Nutrition program, the Department of Food and Nutrition organized a series of field trips during the 2023-2024 academic year. These trips were designed to provide students with hands-on learning opportunities in real-world food science and nutrition contexts. The field trips offered invaluable insights into industry practices, food production technologies, and the application of theoretical knowledge in professional settings.

The visit to Oshon - Dolphin Foods India Limited was a valuable experience for the students, providing practical exposure to the intricacies of food processing and manufacturing. The insights gained will undoubtedly enhance their understanding and application of food science principles in real-world scenarios. The students extend their gratitude to Oshon - Dolphin Foods India Limited for their warm hospitality and the informative tour, and to the department faculty for organizing the visit.