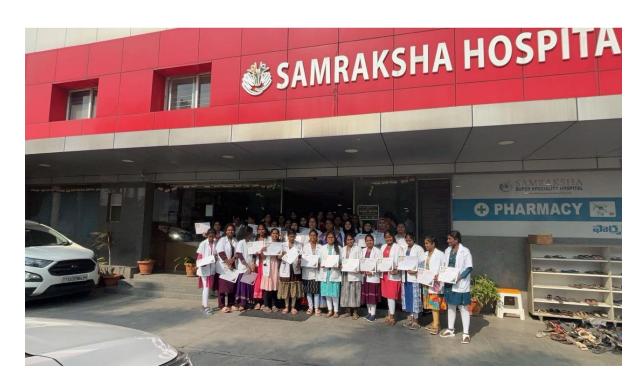

## Report on Internship at Samraksha Hospital 2023-24

Duration: 3 Months (Jan – March)Supervisor: Registered Dietitian Dt. Saritha SreeOrganized for: B.Sc. Nutrition Students (38 Students)

#### Introduction:

As part of the mandatory curriculum for B.Sc. Nutrition students, a three-month internship was conducted at Samraksha Hospital under the expert supervision of Dt. Saritha Sree. This internship aimed to provide hands-on experience in clinical nutrition, dietary management, and patient counseling.

#### **Conclusion**:

The internship at Samraksha Hospital was a transformative learning experience, equipping students with essential skills in clinical nutrition and patient care. The guidance of Dt. Saritha Sree ensured a deep understanding of the practical applications of nutrition science in a healthcare setting.

#### Acknowledgment:

The students express their gratitude to Dt. Saritha Sree for her mentorship and Samraksha Hospital for providing an enriching platform for experiential learning. Special thanks to the faculty for their support and coordination in organizing this mandatory internship.