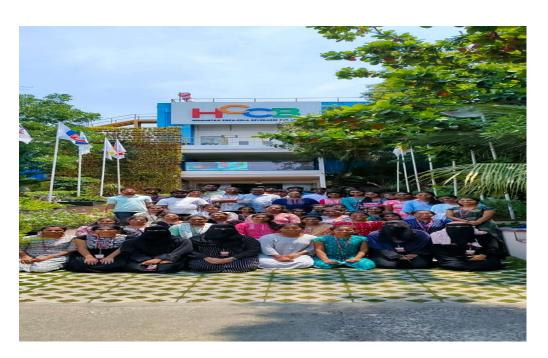

## Report on Industrial Visit to Hindustan Coca-Cola Beverages, Hyderabad

Date: 09-03- 2024 Time: 09 AM - 3 PM Beneficiaries: M.Sc I year And B.Sc Food Science Final Year Total Students: 51 Faculty Members: 02 Industry Name: Hindustan Coca-Cola Beverages,

#### Introduction:

The students of the Department of Food Science and Technology had the opportunity to visit Hindustan Coca-Cola Beverages, Hyderabad. The visit was organized to provide students with practical exposure to beverage manufacturing, quality assurance, and operational efficiency in a world-class production facility.

#### Conclusion:

The visit to Hindustan Coca-Cola Beverages provided a comprehensive understanding of beverage manufacturing and the importance of quality, safety, and sustainability in the food and beverage industry. The experience was highly beneficial in connecting theoretical knowledge with real-world industrial practices.

#### Acknowledgment:

The students extend their heartfelt thanks to the management of Hindustan Coca-Cola Beverages for their informative and welcoming approach and to the department faculty for organizing this educational visit.