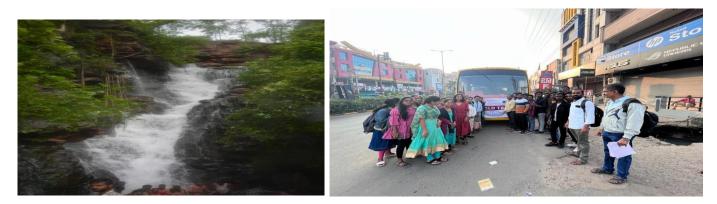

### Report on Industrial Visit to Priya Dairy, Karimnagar

Date: 09<sup>th</sup> February, 2024, Time: 10.00 am -2.00 pm
Beneficiaries: B.Sc Food Science and Msc Food Science Final Year
Total Students: 40
Faculty Members: 03 Industry Name: Oshon - Dolphin Foods India Limited Hyderabad.

#### Introduction:

The students of the Department of Food Science and Technology visited Priya Dairy, a prominent dairy processing facility in Karimnagar. The visit aimed to provide students with practical exposure to dairy processing, quality assurance, and the operations of a modern dairy industry.