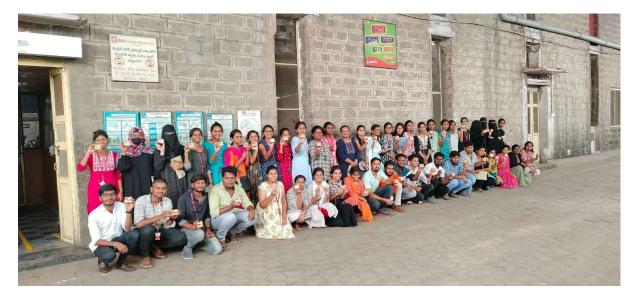

## **Advanced Learning Criteria**

Industrial visit 2023-24

Date: 14<sup>th</sup> October, 2023, Time: 10.00 am -2.00 pm
Beneficiaries: B.Sc Food Science and Msc Food Science Final Year
Total Students: 50
Faculty Members: 03 Industry Name: Oshon - Dolphin Foods India Limited Hyderabad.

**Objective of the Session** 

As part of the Advanced Learning Criteria for the Food Science and Nutrition program, the Department of Food and Nutrition organized a series of field trips during the 2023-2024 academic year. These trips were designed to provide students with hands-on learning opportunities in real-world food science and nutrition contexts. The field trips offered invaluable insights into industry practices, food production technologies, and the application of theoretical knowledge in professional settings.

The visit to Oshon - Dolphin Foods India Limited was a valuable experience for the students, providing practical exposure to the intricacies of food processing and manufacturing. The insights gained will undoubtedly enhance their understanding and application of food science principles in real-world scenarios. The students extend their gratitude to Oshon - Dolphin Foods India Limited for their warm hospitality and the informative tour, and to the department faculty for organizing the visit.