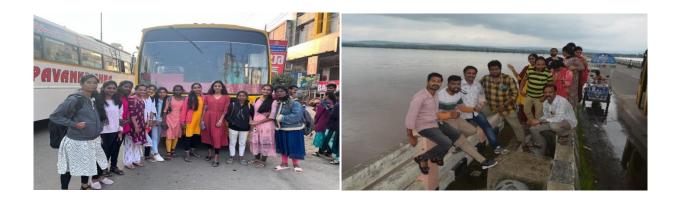

## Report on Industrial Visit to Hindustan Coca-Cola Beverages, Hyderabad

Date: 09-03- 2024 Time: 09 AM - 3 PM Beneficiaries: M.Sc I year And B.Sc Food Science Final Year Total Students: 51 Faculty Members: 02 Industry Name: Hindustan Coca-Cola Beverages,

#### Introduction:

The students of the Department of Food Science and Technology had the opportunity to visit Hindustan Coca-Cola Beverages, Hyderabad. The visit was organized to provide students with practical exposure to beverage manufacturing, quality assurance, and operational efficiency in a world-class production facility.