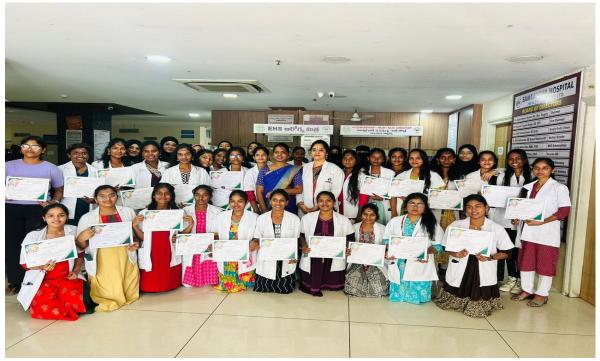

## Report on Internship at Samraksha Hospital 2023-24

Duration: 3 Months (Jan – March)Supervisor: Registered Dietitian Dt. Saritha SreeOrganized for: B.Sc. Nutrition Students (38 Students)

#### Introduction:

As part of the mandatory curriculum for B.Sc. Nutrition students, a three-month internship was conducted at Samraksha Hospital under the expert supervision of Dt. Saritha Sree. This internship aimed to provide hands-on experience in clinical nutrition, dietary management, and patient counseling.

#### **Conclusion**:

The internship at Samraksha Hospital was a transformative learning experience, equipping students with essential skills in clinical nutrition and patient care. The guidance of Dt. Saritha Sree ensured a deep understanding of the practical applications of nutrition science in a healthcare setting.

#### Acknowledgment:

The students express their gratitude to Dt. Saritha Sree for her mentorship and Samraksha Hospital for providing an enriching platform for experiential learning. Special thanks to the faculty for their support and coordination in organizing this mandatory internship.