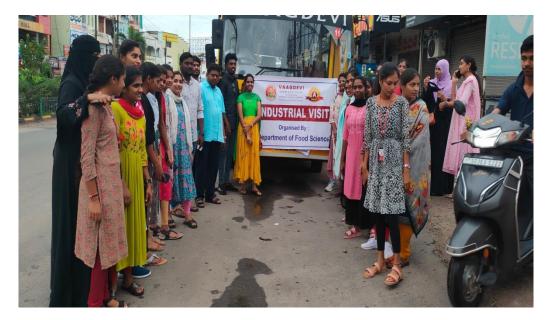

## **Advanced Learning Criteria**

Industrial visit 2023-24

Date: 14<sup>th</sup> October, 2023, Time: 10.00 am -2.00 pm
Beneficiaries: B.Sc Food Science and Msc Food Science Final Year
Total Students: 50
Faculty Members: 03 Industry Name: Oshon - Dolphin Foods India Limited Hyderabad.

**Objective of the Session** 

As part of the Advanced Learning Criteria for the Food Science and Nutrition program, the Department of Food and Nutrition organized a series of field trips during the 2023-2024 academic year. These trips were designed to provide students with hands-on learning opportunities in real-world food science and nutrition contexts. The field trips offered invaluable insights into industry practices, food production technologies, and the application of theoretical knowledge in professional settings.