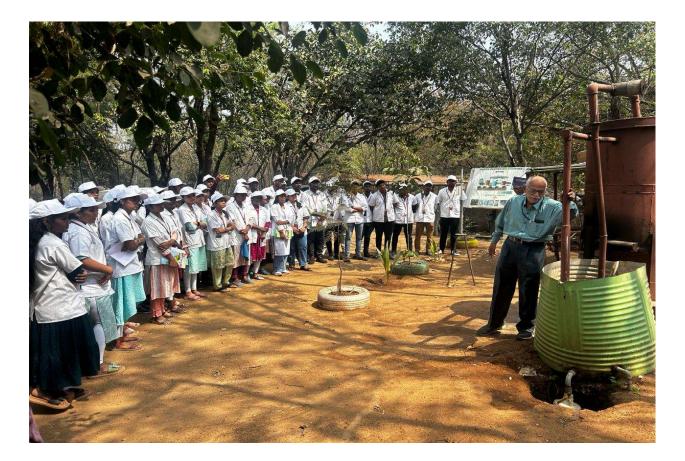

8622 - 3809 | Summaiyya                                                                                                                                              | Bt.Mi.Z–VI Semester                                                                                                                                                                                                            |
|             | 622 - 3958<br>622 - 3959<br>622 - 3960<br>622 - 3962<br>622 - 3963<br>622 - 3964<br>622 - 3802<br>622 - 3803<br>622 - 3804<br>622 - 3806<br>622 - 3808 | 3622 - 3958R.Ashwini3622 - 3959R.ShivaKrishna3622 - 3960S.RojaSree3622 - 3962V.Vaishnavi3622 - 3963Y.Siri3622 - 3964Y.Vasavi3622 - 3802B.Harika3622 - 3803E.Akshaya3622 - 3804G.Harini3622 - 3806K.Bhavani3622 - 3808R.Sandhya |



-A.









-A. 4

Principal Vaagdevi Degree & P.G. College Kishanpura, Hanamkonda







FEEDBACK: Students felt very happy for organising such an excellent industrial visit to EPTRI. As it made them to learn about new research ideas and advanced concepts regarding protection and development of environment

Principal Vaagdevi Degree & P.G. College Kishanpura, Hanamkonda



## Department of BOTANY FIELD TRIP

The Department of Botany, Vaagdevi Degree & PG College, Hanumakonda regularly conduct the field trip to the students as in the part of curriculum and it is mandatory; and the final year Students of B.Sc. Botany, Vaagdevi Degree & PG College, Kishanpura, Hanamkonda visited the Blackberry area (Pasra), Mallur-Medicinal Plant Conservation Area (MPCA) hill area and Tadvai forest area and Ramappa te