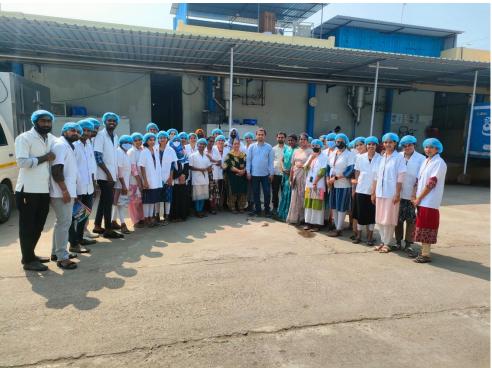

## **Advanced Learning Criteria**

Industrial visit 2023-24

Date: 14<sup>th</sup> October, 2023, Time: 10.00 am -2.00 pm
Beneficiaries: B.Sc Food Science and Msc Food Science Final Year
Total Students: 50
Faculty Members: 03 Industry Name: Oshon - Dolphin Foods India Limited Hyderabad.

The visit to Oshon - Dolphin Foods India Limited was a valuable experience for the students, providing practical exposure to the intricacies of food processing and manufacturing. The insights gained will undoubtedly enhance their understanding and application of food science principles in real-world scenarios. The students extend their gratitude to Oshon - Dolphin Foods India Limited for their warm hospitality and the informative tour, and to the department faculty for organizing the visit.