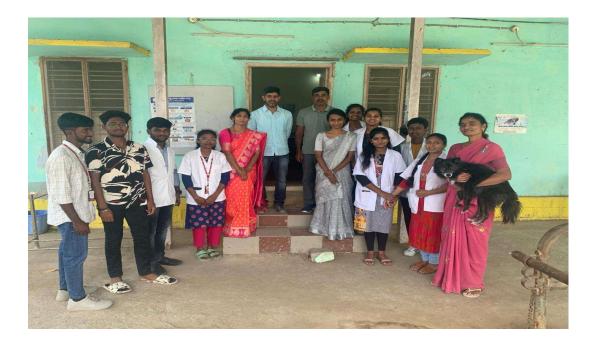

### Report on Industrial Visit to Priya Dairy, Karimnagar

Date: 09<sup>th</sup> February, 2024, Time: 10.00 am -2.00 pm
Beneficiaries: B.Sc Food Science and Msc Food Science Final Year
Total Students: 40
Faculty Members: 03 Industry Name: Oshon - Dolphin Foods India Limited Hyderabad.

#### Introduction:

The students of the Department of Food Science and Technology visited Priya Dairy, a prominent dairy processing facility in Karimnagar. The visit aimed to provide students with practical exposure to dairy processing, quality assurance, and the operations of a modern dairy industry.

#### **Conclusion**:

The visit to Priya Dairy provided invaluable insights into the practical aspects of dairy processing and quality control. Students gained hands-on knowledge of the challenges and advancements in the dairy industry, enhancing their understanding of the field.

#### Acknowledgment:

The students express their sincere gratitude to Priya Dairy management for their guidance and support during the visit and to the department faculty for organizing this enriching experience.