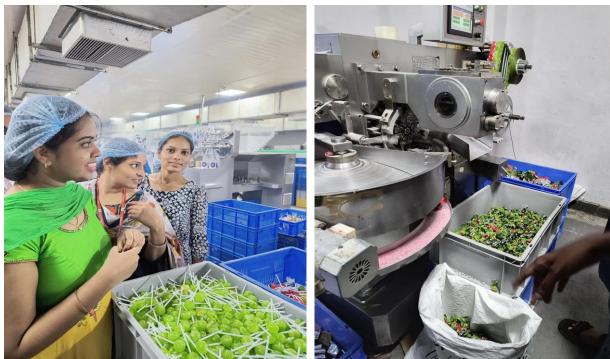

The visit to Oshon - Dolphin Foods India Limited was a valuable experience for the students, providing practical exposure to the intricacies of food processing and manufacturing. The insights gained will undoubtedly enhance their understanding and application of food science principles in real-world scenarios. The students extend their gratitude to Oshon - Dolphin Foods India Limited for their warm hospitality and the informative tour, and to the department faculty for organizing the visit.

#### Introduction:

The students of the Department of Food Science and Technology visited Priya Dairy, a prominent dairy processing facility in Karimnagar. The visit aimed to provide students with practical exposure to dairy processing, quality assurance, and the operations of a modern dairy industry.

#### 2. Dairy Processing:

- Step-by-step observation of pasteurization, homogenization, and chilling processes.
- Overview of the production of dairy products like butter, ghee, yogurt, and flavored milk.