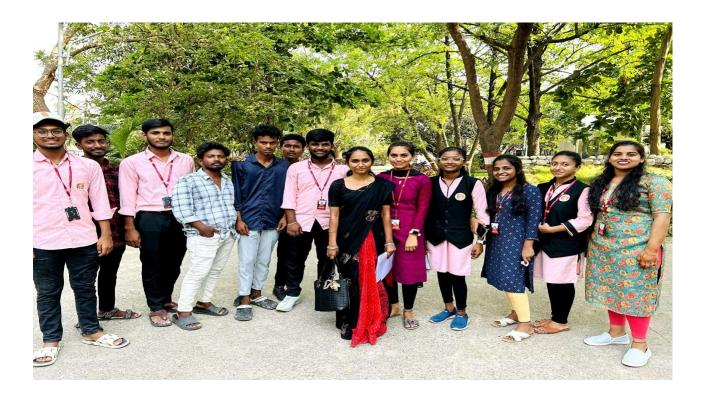

## Report on Industrial Visit to Hindustan Coca-Cola Beverages, Hyderabad

Date: 09-03- 2024 Time: 09 AM - 3 PM Beneficiaries: M.Sc I year And B.Sc Food Science Final Year Total Students: 51 Faculty Members: 02 Industry Name: Hindustan Coca-Cola Beverages,

#### Introduction:

The students of the Department of Food Science and Technology had the opportunity to visit Hindustan Coca-Cola Beverages, Hyderabad. The visit was organized to provide students with practical exposure to beverage manufacturing, quality assurance, and operational efficiency in a world-class production facility.

#### Conclusion:

The visit to Hindustan Coca-Cola Beverages provided a comprehensive understanding of beverage manufacturing and the importance of quality, safety, and sustainability in the food and beverage industry. The experience was highly beneficial in connecting theoretical knowledge with real-world industrial practices.