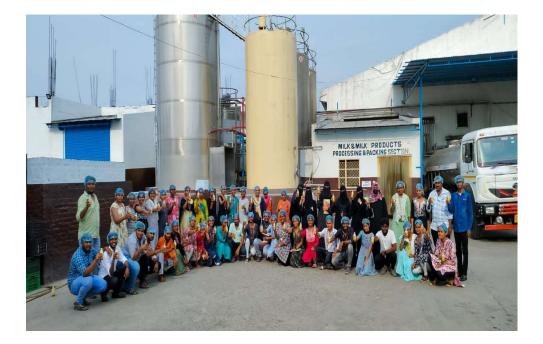

### Report on Industrial Visit to Priya Dairy, Karimnagar

Date: 09<sup>th</sup> February, 2024, Time: 10.00 am -2.00 pm
Beneficiaries: B.Sc Food Science and Msc Food Science Final Year
Total Students: 40
Faculty Members: 03 Industry Name: Oshon - Dolphin Foods India Limited Hyderabad.

#### Introduction:

The students of the Department of Food Science and Technology visited Priya Dairy, a prominent dairy processing facility in Karimnagar. The visit aimed to provide students with practical exposure to dairy processing, quality assurance, and the operations of a modern dairy industry.

#### **Conclusion**:

The visit to Priya Dairy provided invaluable insights into the practical aspects of dairy processing and quality control. Students gained hands-on knowledge of the challenges and advancements in the dairy industry, enhancing their understanding of the field.