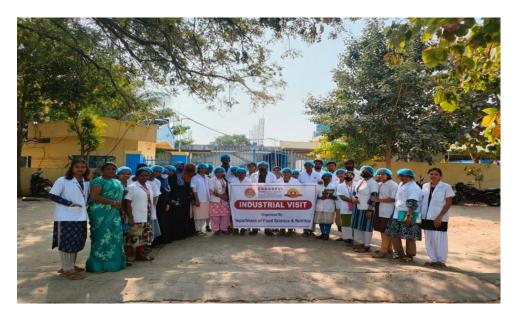

## Report on Internship at MSME Baking Technology, Hyderabad

Duration: 1 Month

Organized for: M.Sc. Food Science Students

## Introduction:

A one-month intensive internship was conducted at MSME Baking Technology, Hyderabad, to provide students with practical training in modern baking techniques and operations. This program was designed to enhance the students' skills in baking and familiarize them with industrial baking standards and practices.

#### **Conclusion**:

The internship at MSME Baking Technology provided students with a comprehensive understanding of baking technology. The hands-on experience in preparing various baked items and operating industrial equipment equipped them with valuable skills for careers in the food and baking industry.