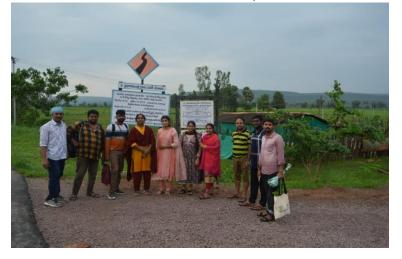

### Report on Industrial Visit to Priya Dairy, Karimnagar

Date: 09<sup>th</sup> February, 2024, Time: 10.00 am -2.00 pm
Beneficiaries: B.Sc Food Science and Msc Food Science Final Year
Total Students: 40
Faculty Members: 03 Industry Name: Oshon - Dolphin Foods India Limited Hyderabad.

#### Introduction:

The students of the Department of Food Science and Technology visited Priya Dairy, a prominent dairy processing facility in Karimnagar. The visit aimed to provide students with practical exposure to dairy processing, quality assurance, and the operations of a modern dairy industry.