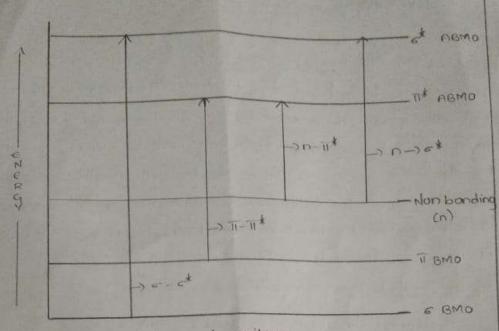

A - Seculation Principal VANGDEVIDEGREE & P.G. CO. - KOStanpura, Hanamkonda

Electronic Transitions:

The electrons in organic molecules may be involved, in bonding as strong abonds weaks Ti-bonds can present in the Non-bonding from [lone pairs]. A variety of absorptions for electronic transistions within a molecule is thus possible, depending upon the Nature of bonding. Absorption of uv-visible radiation, therefore elevates these different types of electrons to excited antibonding orbitals.

Types of electronic Granitions:

electronic transitions classified into two types i.e.;

- 1) Agansitions between bonding and Antibonding oxbitals.
- 2) Transitions between Non-bonding atomic ombitals and Antibonding ombitals.
- 1) Agarations between bonding and Antibonding onbitals;

These are of two types i.e. -

i) ~ → \* ii) 17 → 17 \*

electronic transitions

In these transitions electrons, transferred, from 'e'bonding molecular ombitals to e\* Antibonding molecular onbitals. It's a high energy process because there is a large energy difference between & and ex molecular oxbitals, abonds are in General Very strong

en: un visible

$$S = (25+1)$$
  $S = 0$   $S = (25+1)$   $S = (25+1)$ 

5 = (2×1+1) 5 = (2x0+1) 5=3 triplet

S=1 singlet

In = > = x electronic transition spin multiplicity of e electrons undergoes inversion (singlet state to triplet state). electronic transitions takes place in saturated

かたのドミ

In-those transitions electrons transferred from Thomating, Molecular onbital to TIX Anti-bonding molecular onbitals. This type of transitions occum in unsaturated som centres of Molecules, i.e; in compounds containing double on triple bonds, and also in Agomatics. The Excitation of The electrons energy emailer energy.

2) Electronic transitions between Non bonding atomic orbitals and Antibonding Molecular onbitals: Onbitals !-

These are of two types ie!

りの一丁本

In these transitions electrons transferred from Non-bonding adomic oxbitals to the antibonding IT-molecular ombital (11 \*). This transition requires least amount of energy at the transitions sits takes place in compounds containing double bonds involving betwee atoms bearing unshaved pair of electrons

10 nost:

In these transitions electrons transferred from Non-bonding adomic orbitals to Antibonding & molecular orbital (6\*). It's takes place in saturated compounds containing one heter of atom With unshaved pair of electrons. It's required less energy than & A electronic transition.