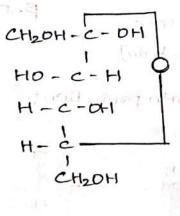

Introduction -

wheat is a favinaceous gross, known botanically as triticum spp. is one of the most consumed cereal grains would wide and make up a substantial part of the human diet. It provides more noweshment for humans than any other single food crops. According to statista 2013/14 the global production volume of wheat amounted approximately HO million metric tons. which has shown a 7-71 increment from the pravious year. It is the second most important food crop in the developing would after rice. Elhippia & south Africa are the Two Major producers.

Morphology & composition of what.

Wheat grains are generally oval shaped, although different type of wheat have grains that range from almost spherical to long narrow splittlened shapes. The grain is usually between 5 and 9 mm in length weighs between 35 \$ 50 mg and how a crease down one side when it was originally connected to the wheat fluwer. The wheat grain contains 2-31. Germ, 13-141 bean & 80-851, mealy enclosperm products will have different coarseness, textures, and color depending on the portion of the wheat kernes. The function of the endusperm is to provide energy for the embryonic plant during germination of the wheat