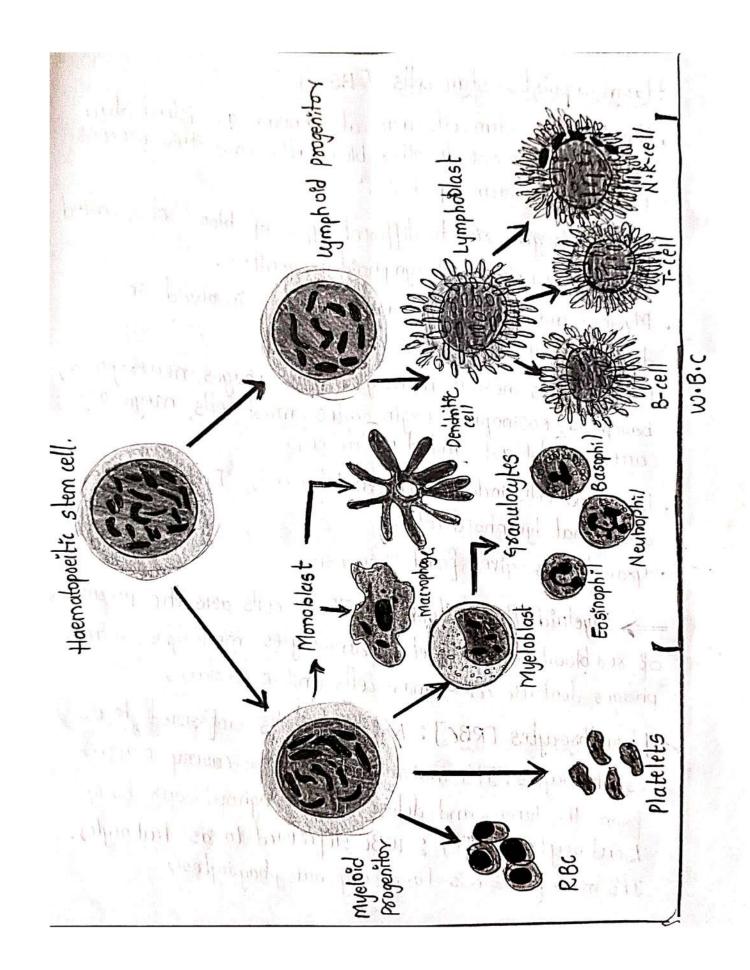

| E&P.G |      |



Haematopoietic stem cells [HSCs]

· Haemtopoietic stem cells agre also known as Blood stem cells that give size to other blood cells, and this process is called as Haematopoiesis.

· HSEs cells give vise to different types of blood cells, called

Myeloid progenitor and lymphoid progenitor.

. Myeloid and lymphoid lineages both are involved in

dendritic cell formation.

· Myeloid cells include monocytes, marxophages, neutrophils, basophils, eosinophils, exythrocytes, mast cells, megakanyocytes, myeloblast and dendritic cell.

· Lymphoid cells include natural killer cells, T cells, Buells

and innate lymphoid cells.

· Granulocytes gives finst nesponse.

-> Myeloid Progenitor :- These cells are the precursor of red blood cells, platelets, granuloustes, monoyte, mairophages, dendoitic cell