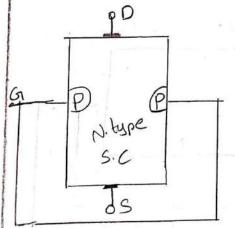

uit increases, slowly to seach 81/3 Steady state Value.

to Acc to KIL

Multiply with - R' on both sides

$$\frac{-R}{E-R} dI = \frac{-R}{L} dt$$

Integrated above egn

$$\int \frac{-R}{E - IR} dI = -\frac{R}{L} \int dt$$



$$\int \frac{f(x)}{f(x)} dx = log f(x) + C$$

## ASSIGNMENT Name: B. Ruchitha Course: M. G.

Name & B. Ruchitha

Course & MtCs

Hall rot wooz

Subject: Glectronic's

Sen-T

### Construct of JFET

FET can be frabicated with N-channel (08) P-channel for construction of N-channel a nenosemiconductor of N-type semiconductor is taken two p-type junctions are diffused on opposite sides these junction from two PN-diodes and threeze 2 p-region are interconnected, which is called as gate and the constacts made at 2 ends of the bax is called as source and another one is drain,



N- Channel



P-channel

If the box is of N-type then it is called as "N-channel IFET" and if the box is the p-type then it is called "P-channel IFET"

# V. Rogerb, MECs., Sen-J Dool IVE

TRANSTENT RESPONSE OF RC- CIRCUIT

# CHARGING OF CAPACITOR

to de source E through a resistor of resistance R and
A key K in serses

When the key k is switched on the charging process of Capacitus starts the Charge on the Capacitus increases with thme and seaches Maximum in skant duration of the



Ace to KYL

$$^{\circ}R = \epsilon - \frac{9}{\epsilon}$$

$$R \frac{dq}{dt} = \frac{CE-q}{c} \qquad \left(i = \frac{dq}{dt}\right)$$

Integrate above can "

# ASSIGNMENT

R. Vamshi B.S.C. (MECS) ORGANHONI

\* Design of basic gates using the universal Gates NAND, NOR?

Universal gatest

- \* NAND Gate is a un