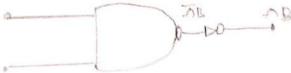

de source E through a resistor of resistance R and
A key K in serses

When the key k is switched on the charging process of Capacitus starts the Charge on the Capacitus increases with thme and seaches Maximum in skant duration of the



Ace to KYL

$$^{\circ}R = \epsilon - \frac{9}{\epsilon}$$

$$R \frac{dq}{dt} = \frac{CE-q}{c} \qquad \left(i = \frac{dq}{dt}\right)$$

Integrate above can "

# ASSIGNMENT

R. Vamshi B.S.C. (MECS) ORGANHONI

\* Design of basic gates using the universal Gates NAND, NOR?

Universal gatest

- \* NAND Gate is a universal Gate
- AND Gate is known as universal gate because it can be used to realize all the three basis logic function of an OR, AND NOT gate.
  - i) NOND en NOT Gater
  - -together then we get 'NOT gate.



1) NAND as AND gate;



As sociean express



- : ) MAND as OR Gate:
- => OR gate can be made out of the three NAND Gates.
- =) It complimented inputs are applied to NAND



#### KISHANPURA, HANAMKONDA

# **DEPARTMENT OF BIOTECHNOLOGY**

#### STUDENTS ASSIGNMENTS 2023-2024

GROUP: BTBC/BTZC/BTBZ/BTMIZ/BTMIC

CLASS:SEMESTER-V/VI

TOPICS: 1) Artificial seed production.

2) Biodelignification.

#### LIST OF STUDENTS:

| Cou | HALLTICKET_NO | Student Name                                    | Signature              |
|-----|---------------|-------------------------------------------------|------------------------|
| 1   | 086213112     | NALLA SAHAJA                                    | N Sahaya               |
| 2   | 086223101     | APPE NAGA HIMADWITHA                            | A Hanaduitha           |
| 3   | 086223102     | BANDI