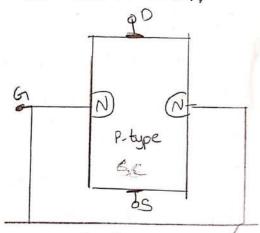

slowly to seach 81/3 Steady state Value.

to Acc to KIL

Multiply with - R' on both sides

$$\frac{-R}{E-R} dI = \frac{-R}{L} dt$$

Integrated above egn

$$\int \frac{-R}{E - IR} dI = -\frac{R}{L} \int dt$$



$$\int \frac{f(x)}{f(x)} dx = log f(x) + C$$

## ASSIGNMENT Name: B. Ruchitha Course: M. G.

Name & B. Ruchitha

Course & MtCs

Hall rot wooz

Subject: Glectronic's

Sen-T

### Construct of JFET

FET can be frabicated with N-channel (08) P-channel for construction of N-channel a nenosemiconductor of N-type semiconductor is taken two p-type junctions are diffused on opposite sides these junction from two PN-diodes and threeze 2 p-region are interconnected, which is called as gate and the constacts made at 2 ends of the bax is called as source and another one is drain,



N- Channel



P-channel

If the box is of N-type then it is called as "N-channel IFET" and if the box is the p-type then it is called "P-channel IFET"

# V. Rogerb, MECs., Sen-J Dool IVE

TRANSTENT RESPONSE OF RC- CIRCUIT

# CHARGING OF CAPACITOR

to de source E through a resistor of resistance R and
A key K in serses

When the key k is switched on the charging process of Capacitus starts the Charge on the Capacitus increases with thme and seaches Maximum in skant duration of the



Ace to KYL

$$^{\circ}R = \epsilon - \frac{9}{\epsilon}$$

$$R \frac{dq}{dt} = \frac{CE-q}{c} \qquad \left(i = \frac{dq}{dt}\right)$$

Integrate above can "

# ASSIGNMENT

R. Vamshi B.S.C. (MECS) ORGANHONI

\* Design of basic gates using the universal Gates NAND, NOR?

Universal gatest

- \* NAND Gate is a universal Gate
-