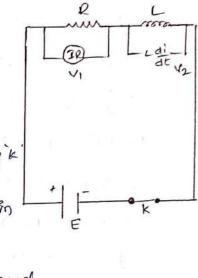

ce will be manimated by adopting a voltage divided bias circuit. It contains a secres Combination 2-resistors
Rg Rz robach provide the required potential.

ROIL DO! - OR GROUP! M.E.Cs. NAME : RAJESH VILASAGAR

Topic ; 2) Growth of current of delay of current in LR Circuit 2) LCR parallel creacuit

LR- Ciscuit:

Growth of current:

Let us consider an inductor of selt Enductance L' is Connected to a DC source E' through a resistor of resistence R'and Key'k' in feeles

When the key is switched on the Current in L the Circuit Started to Encreases that the current in the Circuit increases, slowly to seach 81/3 Steady state Value.

to Acc to KIL

Multiply with - R' on both sides

$$\frac{-R}{E-R} dI = \frac{-R}{L} dt$$

Integrated above egn

$$\int \frac{-R}{E - IR} dI = -\frac{R}{L} \int dt$$



$$\int \frac{f(x)}{f(x)} dx = log f(x) + C$$

## ASSIGNMENT Name: B. Ruchitha Course: M. G.

Name & B. Ruchitha

Course & MtCs

Hall rot wooz

Subject: Glectronic's

Sen-T

### Construct of JFET

FET can be frabicated with N-channel (08) P-channel for construction of N-channel a nenosemiconductor of N-type semiconductor is taken two p-type junctions are diffused on opposite sides these junction from two PN-diodes and threeze 2 p-region are interconnected, which is called as gate and the constacts made at 2 ends of the bax is called as source and another one is drain,



N- Channel



P-channel

If the box is of N-type then it is called as "N-channel IFET" and if the box is the p-type then it is called "P-channel IFET"

# V. Rogerb, MECs., Sen-J Dool IVE

TRANSTENT RESPONSE OF RC- CIRCUIT