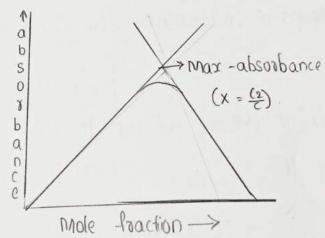

of the ten solutions is 10ml.

| S. ND.                          | 1  | 2  | (3) | (A) | 6 | 6 | (F) | 8 | 9 | (i) |
|---------------------------------|----|----|-----|-----|---|---|-----|---|---|-----|
| Volume of<br>metal ion<br>(ml). | 0  | J. | 2   | 3   | 4 | 5 | 6   | 7 | 8 | 9   |
| Volume of<br>ligand (m1)        | 10 | 9  | 8   | ন   | 6 | 5 | 4   | 3 | 2 | 1.  |

The sum of the concentrations of the ligand (C1) and metal (Cm) is constant.

correntration of metal ion = CM-

concentration of Ligand = CI

concentration of complex (c) =  $CJ + CM \longrightarrow \textcircled{1}$ 

- (iv) The optical density (absorbance) of each of the solutions is measured by Spectrophotometer.
- (v) Values of mole fraction of ligand are plotled against the optical density (absorbance) of Solution.



Now, if the formula of the complex is MLn, then.

$$n = \frac{CL}{Cm} \longrightarrow \mathfrak{D}$$

divide the equation (1) by 'C'

$$\frac{C1}{C} + \frac{CM}{C} = \frac{Q}{Q}$$

$$\frac{C_1}{C} + \frac{C_M}{C} = 1 \longrightarrow 3$$
.

But 
$$\frac{C_1}{c} = x$$
 (mole footion)  $\rightarrow \mathbb{A}$ .

Substitute (A) in (3)

 $x + \frac{C_M}{c} = 1$ 
 $\frac{C_M}{c} = 1 - x \rightarrow \mathbb{G}$ 

doing  $\frac{\mathbb{A}}{\mathbb{G}}$ 
 $\frac{C_L}{C_M} = \frac{x}{1-x}$ 
 $\frac{C_L}{C_M} = \frac{x}{1-x} \rightarrow \mathbb{G}$ 

Acc to equation-(2) CL =n; when written in equation -(6)

$$n = \frac{x}{1-x}$$

based on 'n' value. It can be possible to determine the composition of complex.

Limitations;

- (1) It gives run reliable results when more than one complex is formed in