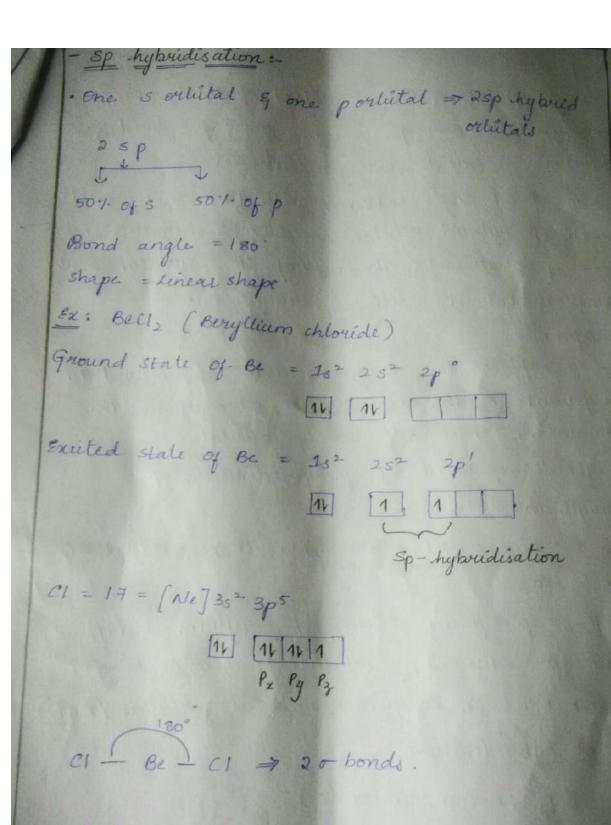

#### **ASSIGNMENT**

III-SEM

Class : BSc

Group : NDZC

Subject : Chemistry

Topic : 1) Similarities between Lanthanides and actinides

| HALLTICKET_NO                       | Student Name            | at a                                     |
|-------------------------------------|-------------------------|------------------------------------------|
| 086223151                           | ANNA NIKITHA            | Signature                                |
| 086223152                           | BASANI MANASA           | Nikelha                                  |
| 086223153                           | BHUKYA INDU             | managa.                                  |
| 086223154                           | BURRA RAMYASREE         | Indu                                     |
| 086223155                           | CHEPURI DEEKSHITHA      | Ramassal                                 |
| 086223156                           | CHIRRA SHIVA KUMAR      | Decostrato                               |
| 086223157                           | ENUKAMETLA SAITEJASWINI | Shire                                    |
| 086223158                           | GUNDA ANKITHA SREE      | Sal                                      |
| 086223159                           | HEBA TABASSUM           | Antella                                  |
| 086223160                           | KASHI RASHMIKA          | Taboneur                                 |
| 086223161                           | KAUSAR FATIMA           | Partimeter                               |
| 086223162                           | KURIMINDLA SIRICHANDANA | fallered -                               |
| 086223163                           | MAZEEN FARMA            | Sociandana                               |
| 086223164                           | NEHA AFREEN             | tacqua.                                  |
| 086223165                           | PASUNOORI VIJAYALAXMI   | Myanta                                   |
| 086223166                           | POLUDASARI NIHARIKA     | Machan Sun                               |
| 086223167                           | POLUDASARI PRAVALIKA    | Province To bo                           |
| 086223168                           | PONGANTI AAKANKSHA      | Akam -                                   |
| 086223169                           | THUMUGANTI APARNA       | poelma.                                  |
| 086223170                           | ZAINAB GHAZALA          | 3) mala                                  |
| 086213365                           | PULICHERU BHARGAVI      | Bhargarei                                |
| nent of Chemistry GREE & P.G. COLLE | DEGREE & CO.            | Principal                                |
| anamkonda                           |                         | EGREE & R.G. COLLEGE<br>ura, Hanamkonda. |