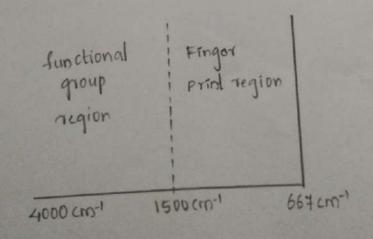

Constitution of the second of

Principal

VAAGDEVI DEGREE & P.G. COLLEGE
Kishanpura, Hariamkonda

\* Finger Print Region:

In electromagnetic radiation 667 cm-1 to 4000 cm-1 is called as IR region as. It is classified into two parts, i.e., +

- i) Finger print region (667-1500 cm-1)
- ii) Functional group region (1500 4000 cm-1)

With the help of finger print region we can determine the identity of organic compounds because in functional group region when the compounds one having same functional group and different structure also gave to same spectrum. so it's not differentiated from each other. But its spectra recorded by using fingerprint region IR radiation then it gives different types of spectra although it containing same functional groups. so it is differentiated from each other with the help of IR spectra of compounds.