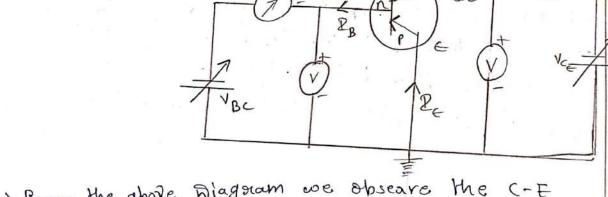

spin. (1) Space Quantization .- Bohr and sommerfield atomic models describes the motion of electrons around the only in orbit but these theory do not emplain the orientation of an obbit in three dimension space In presence of an enternal magnetic field the angular

momentum vector (pl) of an electron makes a precession

light motion above the applied field direction

NAME: S: Arun Group! Mpcs H.T.WO: 08622-4546'
Sub: Physics.

1 Common Emittee configuration

> In common thitless configuration base is Input and collectors is output and thitless is common to the both base and collectors.

\* Input characteristics:

-> It is the curive Driaw between Base current [PB] and Base Emitter [VBF] at constant collectors Finitter Voltage [Vct] the circuit Diagram shown in bedow figure. +MA - B IT Re



-> forom the above Diagram we observe the C-E
P-n-P toransistors to observe base current [2] one
mille Ammeter [VBE] is connected between base and
Emitters Volf meters [VBE] is connected between
base and Emitter terminals to measure base
Emitter Volfage.

> To observe collectors current [2] at the output one another milli ammeless is connected and for collectors Emitters voltage [Vce] one voit meters

L. Grechanisali 086224445 /Transistor := mpcs-A-VISEM n-p-n Transistor

The bonsistor in which ap-type semiconductor materi - al is placed between two n-type semiconductor meterial is known as n-p-n Transistor

>> In a - transistor -the 1st Segment (n-type) is coiled emitter and the 3rd large segment (n-type) is called collector while the middle segment (p-type) is called base Hence a - tra