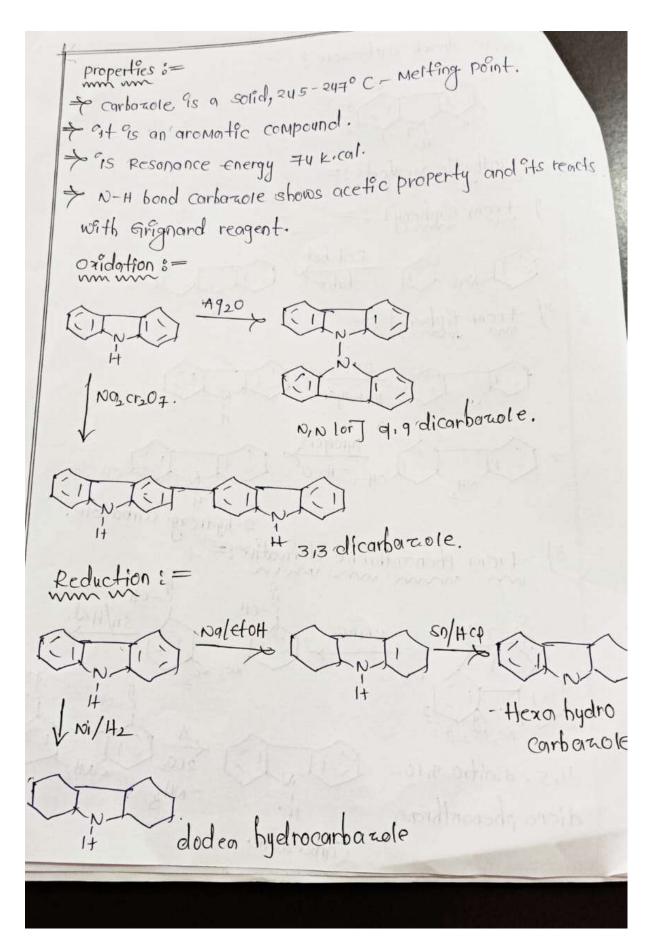

r the flourophore to generate light.

@ DNA Interaction with metal ion!

Interaction of DNA with metal ions also identified with the help of flourence Quenching Ex! The ends of short DNA tragment connected with a flourescent due & quencher through a covalent bond, are divided in a solution. The Dye is producing light

3 DNA Enter action with Drugs!

of drugs with ONA usually causes a significent en ancement of the flourescence intensity as a consequence of different factors. Thus in the case of interchelating drygs the molecules are insexted into the base stack the helioc.

write about carbance? synthetic methods := from Biphenyl: = That I ruber I 2) from diphenyl := Dyrolysis Dyrolysis 2-hydroxy carbaxole. from phenanthrene derivative = 4,5, dinitro 9,10. dione phenomthrone. Carba-aole.







### **VAAGDEVI DEGREE AND PG COLLEGE**

Affiliated to Kakatiya University

Accredited with 'A' grade by NAAC



**DEPARTMENT OF ENGLISH** 



# 2023 - 24 Assignment

BSC II Semester Wals; A Chieving Gender equa 23/09/2023.



## VAAGDEVI DEGREE & P.G. COLLEGE

Kishanpura, Hanamkonda III semester Nominal Rolls 2023-2024



#### MECS II SEM

| 10 | Admission<br>No | HALL TICKET<br>NO | Student Name          | Signature   |
|----|-----------------|-------------------|-----------------------|-------------|
| 1  | 24-4-914        | 086244001         | AKULA ANJALI          | A. Origali  |
| 2  | 24-4-913        | 086244002         | BOLUMALLA RUCHITHA    | Rubited     |
| 3  | 24-4-903        | 086244003         | BYRABOINA RISHI       | Jost Class  |
| 4  | 24-4-904        | 086244004