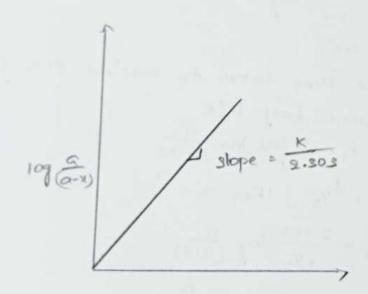

c + ln a$   
In  $a - ln (a-1c) = kc + ln a$   
 $k_1 = \frac{1}{c} + \frac{1}{c} + \frac{a}{a-1c}$   
but,  $k_1 = \frac{1}{c} + \frac{1}{c} + \frac{a}{a-1c}$   
but,  $k_1 = \frac{9.303}{c} + \frac{1}{c} + \frac{1}{c} + \frac{a}{a-1c}$ 

i) Units: 
$$k_1 = \frac{9.303}{t} \log \frac{a}{(a-n)}$$

$$k_1 = \frac{3.303}{sec} \log \frac{a}{(a-n)}$$

$$k_1 = \frac{3.303}{sec} \log \frac{a}{(a-n)}$$

21 life! - The time taken to complete 50% of a goartion called half life

K1 = 3.303 log (a-x)

When  $t = \frac{1}{2}$ ; Then  $x = \frac{a}{2}$ 

$$k_1 = \frac{9.303}{t^{1/2}} \log \frac{a}{(a-x)}$$

$$k_1 = \frac{2.303}{11/2} \log_2$$

" for a first order earthon, half life is independent on the mittal contentration of exactions.

The line is paining through origin. Then he slope is equal to K



shape 93 equal to  $-\frac{k}{2.208}$ .



## ASSIGNMENT RECORD

2022 - 2023

#### DEPARTMENT OF CHEMISTRY

#### **ASSIGNMENT**

II– SEM

Class : BSc

Group : MiCCS

Subject : Chemistry

Topic : 1) Explain about SN<sup>1</sup> reaction

Date : March 2022 - 2023

| HT NO     | Student Name               | Signature    |
|-----------|----------------------------|--------------|
| 086233651 | ADAPA KOUSHIK              | Koushik      |
| 086233652 | ALLURI POOJITHA            | A. Pagithe   |
| 086233653 | DIVITI SRITEJA             | South        |
| 086233654 | GANGINENI SAGAR            | 2            |
| 086233655 | ILAVENI HARIPRIYA VYSHNAVI | Mitnavi      |
| 086233656 | JADI THARUN                | I. Thalun.   |
| 086233657 | KODAPAKA ISHWARYA          | Bacuarya.    |
| 086233658 |