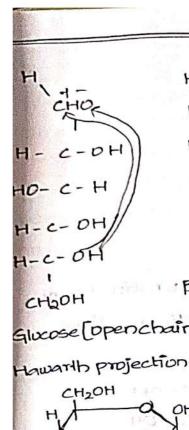

Introduction -

wheat is a favinaceous gross, known botanically as triticum spp. is one of the most consumed cereal grains would wide and make up a substantial part of the human diet. It provides more noweshment for humans than any other single food crops. According to statista 2013/14 the global production volume of wheat amounted approximately HO million metric tons. which has shown a 7-71 increment from the pravious year. It is the second most important food crop in the developing would after rice. Elhippia & south Africa are the Two Major producers.

Morphology & composition of what.

Wheat grains are generally oval shaped, although different type of wheat have grains that range from almost spherical to long narrow splittlened shapes. The grain is usually between 5 and 9 mm in length weighs between 35 \$ 50 mg and how a crease down one side when it was originally connected to the wheat fluwer. The wheat grain contains 2-31. Germ, 13-141 bean & 80-851, mealy enclosperm products will have different coarseness, textures, and color depending on the portion of the wheat kernes. The function of the endusperm is to provide energy for the embryonic plant during germination of the wheat