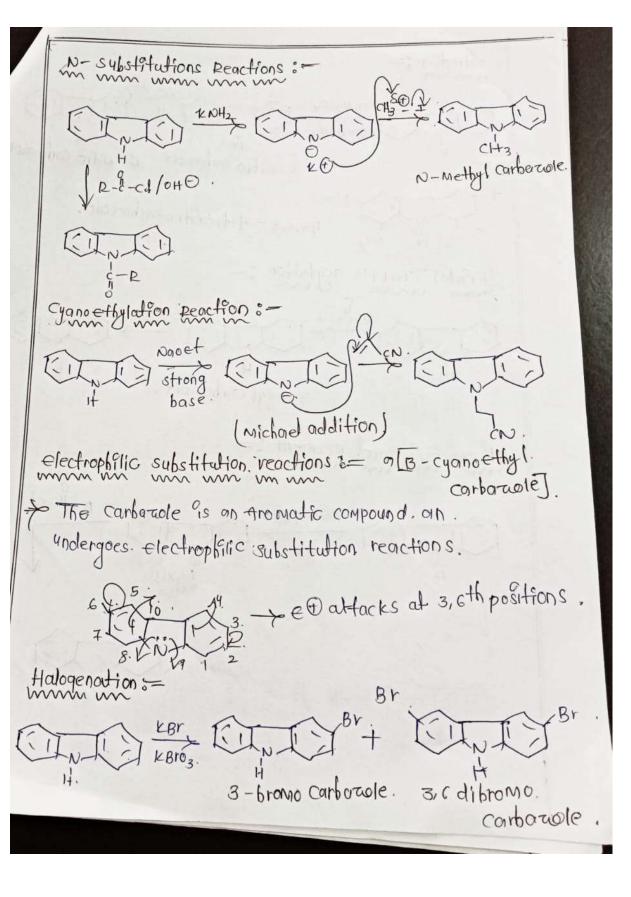

the flourophore to generate light.

@ DNA Interaction with metal ion!

Interaction of DNA with metal ions also identified with the help of flourence Quenching Ex! The ends of short DNA tragment connected with a flourescent due & quencher through a covalent bond, are divided in a solution. The Dye is producing light

3 DNA Enter action with Drugs!

of drugs with ONA usually causes a significent en ancement of the flourescence intensity as a consequence of different factors. Thus in the case of interchelating drygs the molecules are insexted into the base stack the helioc.

write about carbance? synthetic methods := from Biphenyl: = That I ruber I 2) from diphenyl := Dyrolysis Dyrolysis 2-hydroxy carbaxole. from phenanthrene derivative = 4,5, dinitro 9,10. dione phenomthrone. Carba-aole.







### **VAAGDEVI DEGREE AND PG COLLEGE**

Affiliated to Kakatiya University

Accredited with 'A' grade by NAAC



**DEPARTMENT OF ENGLISH** 



# 2023 - 24 Assignment

BSC II Semester Wals; A Chieving Gender equa 23/09/2023.



## VAAGDEVI DEGREE & P.G. COLLEGE

Kishanpura, Hanamkonda III semester Nominal Rolls 2023-2024



#### MECS II SEM

| 10 | Admission<br>No | HALL TICKET<br>NO | Student Name          | Signature   |
|----|-----------------|-------------------|-----------------------|-------------|
| 1  | 24-4-914        | 086244001         | AKULA ANJALI          | A. Origali  |
| 2  | 24-4-913        | 086244002         | BOLUMALLA RUCHITHA    | Rubited     |
| 3  | 24-4-903        | 086244003         | BYRABOINA RISHI       | Jost Class  |
| 4  | 24-4-904        | 086244004