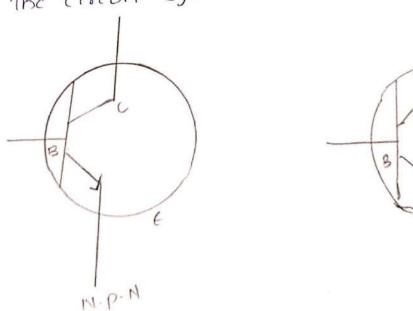

[Vce] one voit meters

L. Grechanisali 086224445 /Transistor := mpcs-A-VISEM n-p-n Transistor

The bonsistor in which ap-type semiconductor materi - al is placed between two n-type semiconductor meterial is known as n-p-n Transistor

>> In a - transistor -the 1st Segment (n-type) is coiled emitter and the 3rd large segment (n-type) is called collector while the middle segment (p-type) is called base Hence a - transistor can be defined as a three terminal semiconductor device

-> In - Iransistor - the current is due to the flow of both majority and minority charge carriers thence it is also called hipolar junction Transistor.

-> A Transistor can be considered as a combination of ap-n Junction diode but it con't be constructed

C

P- N-P

-> The circuit symbol of hansistor is shown in lig



Construction:

A transistor is a three terminal semiconductor device.

Name: K. Deepthy - mp15-VI SEm. 47-20. 086224423

Explain the construction and working of pc coupled amplifies along with 1-1's frequency response.

When a transpistor 9.5 used as an amplifer under 'cc' configuration the transistor must act 90 active region and during the both half cycles of 90 put Ac Signal the Bt innertion must be forward bias morever the 90 put voltage should be more than 0.7 v for si. The base emitter junction voltage VBC 15 temperature dependent. Hence, whenever the temperature of the device changes the amplification of amplifier changes. Hence while designing an amplifer using a transistor, these factors must be addressed one of the stable biasing circuit as an amplifer called 'fc' coupled ampli