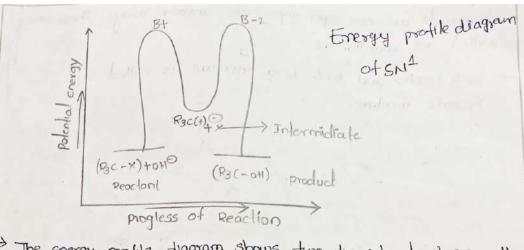

086233655 | ILAVENI HARIPRIYA VYSHNAVI | Mitnavi      |
| 086233656 | JADI THARUN                | I. Thalun.   |
| 086233657 | KODAPAKA ISHWARYA          | Bacuarya.    |
| 086233658 | KORUKOPPULA SINDHU         | Bindly.      |
| 086233659 | MARRI AKHILA               | Akale        |
| 086233660 | MEDIDHI ANUSHA -           | Loughe       |
| 086233661 | NADENDLA AKSHITHA          | 1-AKS office |
| 086233662 | OGGUMALA SRAVANTHI         | Bencol.      |
| 086233663 | PODILA LOHITHA             | Palle        |
| 086233664 | THANDRA BRUNDA             | Burn         |
| 86233665  | VALGUBELLY SANGEETHA       | Aronas       |
| 86233666  | VANGARI DATTATHREYAH       | Na death     |

VAAGDEVIDEGREE & P.G. COL

Hanamkonda

Principal VAAGDEVIDEGREE & P.G. COLLEGE

Kishanpura, Hanamkonda.



- The energy profile diagram shows two transitinal stage with carbocation as intermediate
- -> In the first step Ionization of alkyl halide result in the formation of carbocation
- -> it is thighly endothermic and it requires thigh activation energy
- -> Due to high activation energy it is a slow step thence the rate the reaction depends upon the step.
- In the second step (or) second transitural stage the nucleio phyle attack the carbocation is highly exothermic It has low activation energy so it is the first step.

Stereo chemistry sni reaction

sn' reaction the carbo cation produced the carbocation is sp2 hydriclised due to these reason the nucleuphyle is attacked

to the carbocation towards the left side are towards

right side and produced resemic mixture. The

compounds are non sup