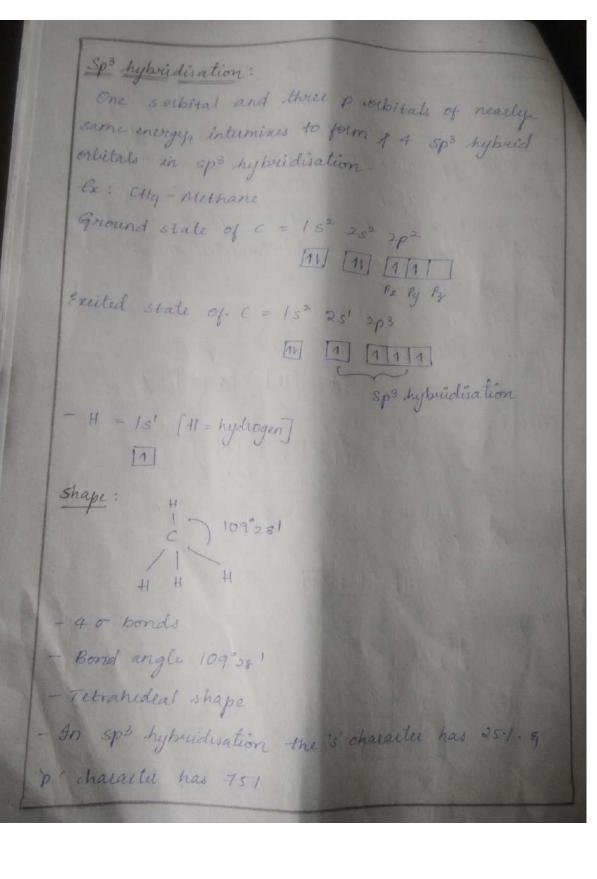

#### **ASSIGNMENT**

III-SEM

Class : BSc

Group : NDZC

Subject : Chemistry

Topic : 1) Similarities between Lanthanides and actinides

| HALLTICKET_NO                       | Student Name            | at a                                     |
|-------------------------------------|-------------------------|------------------------------------------|
| 086223151                           | ANNA NIKITHA            | Signature                                |
| 086223152                           | BASANI MANASA           | Nikelha                                  |
| 086223153                           | BHUKYA INDU             | managa.                                  |
| 086223154                           | BURRA RAMYASREE         | Indu                                     |
| 086223155                           | CHEPURI DEEKSHITHA      | Ramassal                                 |
| 086223156                           | CHIRRA SHIVA KUMAR      | Decostrato                               |
| 086223157                           | ENUKAMETLA SAITEJASWINI | Shire                                    |
| 086223158                           | GUNDA ANKITHA SREE      | Sal                                      |
| 086223159                           | HEBA TABASSUM           | Antella                                  |
| 086223160                           | KASHI RASHMIKA          | Taboneur                                 |
| 086223161                           | KAUSAR FATIMA           | Partimeter                               |
| 086223162                           | KURIMINDLA SIRICHANDANA | fallered -                               |
| 086223163                           | MAZEEN FARMA            | Sociandana                               |
| 086223164                           | NEHA AFREEN             | tacqua.                                  |
| 086223165                           | PASUNOORI VIJAYALAXMI   | Myanta                                   |
| 086223166                           | POLUDASARI NIHARIKA     | Machan Sun                               |
| 086223167                           | POLUDASARI PRAVALIKA    | Province To bo                           |
| 086223168                           | PONGANTI AAKANKSHA      | Akam -                                   |
| 086223169                           | THUMUGANTI APARNA       | poelma.                                  |
| 086223170                           | ZAINAB GHAZALA          | 3) mala                                  |
| 086213365                           | PULICHERU BHARGAVI      | Bhargarei                                |
| nent of Chemistry GREE & P.G. COLLE | DEGREE & CO.            | Principal                                |
| anamkonda                           |                         | EGREE & R.G. COLLEGE<br>ura, Hanamkonda. |