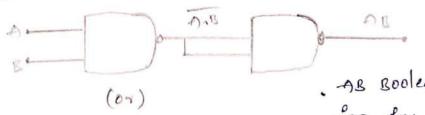

GING OF CAPACITOR

to de source E through a resistor of resistance R and
A key K in serses

When the key k is switched on the charging process of Capacitus starts the Charge on the Capacitus increases with thme and seaches Maximum in skant duration of the



Ace to KYL

$$^{\circ}R = \epsilon - \frac{9}{\epsilon}$$

$$R \frac{dq}{dt} = \frac{CE-q}{c} \qquad \left(i = \frac{dq}{dt}\right)$$

Integrate above can "

# ASSIGNMENT

R. Vamshi B.S.C. (MECS) ORGANHONI

\* Design of basic gates using the universal Gates NAND, NOR?

Universal gatest

- \* NAND Gate is a universal Gate
- AND Gate is known as universal gate because it can be used to realize all the three basis logic function of an OR, AND NOT gate.
  - i) NOND en NOT Gater
  - -together then we get 'NOT gate.



1) NAND as AND gate;



As sociean express



- : ) MAND as OR Gate:
- => OR gate can be made out of the three NAND Gates.
- =) It complimented inputs are applied to NAND



#### KISHANPURA, HANAMKONDA

# **DEPARTMENT OF BIOTECHNOLOGY**

#### STUDENTS ASSIGNMENTS 2023-2024

GROUP: BTBC/BTZC/BTBZ/BTMIZ/BTMIC

CLASS:SEMESTER-V/VI

TOPICS: 1) Artificial seed production.

2) Biodelignification.

#### LIST OF STUDENTS:

| Cou | HALLTICKET_NO | Student Name                                    | Signature              |
|-----|---------------|-------------------------------------------------|------------------------|
| 1   | 086213112     | NALLA SAHAJA                                    | N Sahaya               |
| 2   | 086223101     | APPE NAGA HIMADWITHA                            | A Hanaduitha           |
| 3   |