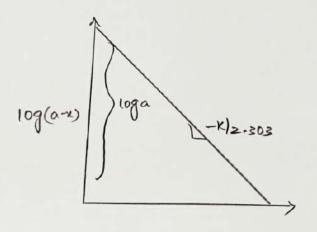

$   
 $k_1 = \frac{1}{c} + \frac{1}{c} + \frac{a}{a-1c}$   
but,  $k_1 = \frac{1}{c} + \frac{1}{c} + \frac{a}{a-1c}$   
but,  $k_1 = \frac{9.303}{c} + \frac{1}{c} + \frac{1}{c} + \frac{a}{a-1c}$ 

i) Units: 
$$k_1 = \frac{9.303}{t} \log \frac{a}{(a-n)}$$

$$k_1 = \frac{3.303}{sec} \log \frac{a}{(a-n)}$$

$$k_1 = \frac{3.303}{sec} \log \frac{a}{(a-n)}$$

21 life! - The time taken to complete 50% of a goartion called half life

K1 = 3.303 log (a-x)

When  $t = \frac{1}{2}$ ; Then  $x = \frac{a}{2}$ 

$$k_1 = \frac{9.303}{t^{1/2}} \log \frac{a}{(a-x)}$$

$$k_1 = \frac{2.303}{11/2} \log_2$$

" for a first order earthon, half life is independent on the mittal contentration of exactions.

The line is paining through origin. Then he slope is equal to K



shape 93 equal to  $-\frac{k}{2.208}$ .



## ASSIGNMENT RECORD

2022 - 2023

#### DEPARTMENT OF CHEMISTRY

#### **ASSIGNMENT**

II– SEM

Class : BSc

Group : MiCCS

Subject : Chemistry

Topic : 1) Explain about SN<sup>1</sup> reaction

Date : March 2022 - 2023

| HT NO     | Student Name               | Signature    |
|-----------|----------------------------|--------------|
| 086233651 | ADAPA KOUSHIK              | Koushik      |
| 086233652 | ALLURI POOJITHA            | A. Pagithe   |
| 086233653 | DIVITI SRITEJA             | South        |
| 086233654 | GANGINENI SAGAR            | 2            |
| 086233655 | ILAVENI HARIPRIYA VYSHNAVI | Mitnavi      |
| 086233656 | JADI THARUN                | I. Thalun.   |
| 086233657 | KODAPAKA ISHWARYA          | Bacuarya.    |
| 086233658 | KORUKOPPULA SINDHU         | Bindly.