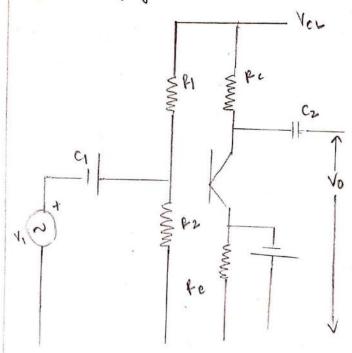

tor is a three terminal semiconductor device.

Name: K. Deepthy - mp15-VI SEm. 47-20. 086224423

Explain the construction and working of pc coupled amplifies along with 1-1's frequency response.

When a transpistor 9.5 used as an amplifer under 'cc' configuration the transistor must act 90 active region and during the both half cycles of 90 put Ac Signal the Bt innertion must be forward bias morever the 90 put voltage should be more than 0.7 v for si. The base emitter junction voltage VBC 15 temperature dependent. Hence, whenever the temperature of the device changes the amplification of amplifier changes. Hence while designing an amplifer using a transistor, these factors must be addressed one of the stable biasing circuit as an amplifer called 'fc' coupled amplifier 95 Shown 90 figure.



-> In fc coupled amplifes the stability assues of the device will be manimated by adopting a voltage divided bias circuit. It contains a secres Combination 2-resistors
Rg Rz robach provide the required potential.

ROIL DO! - OR GROUP! M.E.Cs. NAME : RAJESH VILASAGAR

Topic ; 2) Growth of current of delay of current in LR Circuit 2) LCR parallel creacuit

LR- Ciscuit:

Growth of current:

Let us consider an inductor of selt Enductance L' is Connected to a DC source E' through a resistor of resistence R'and Key'k' in feeles

When the key is switched on the Current in L the Circuit Started to Encreases that the current in the Circuit increases, slowly to seach 81/3 Steady state Value.

to Acc to KIL

Multiply with - R' on both sides

$$\frac{-R}{E-R} dI = \frac{-R}{L} dt$$

Integrated above