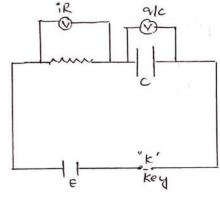

n of N-channel a nenosemiconductor of N-type semiconductor is taken two p-type junctions are diffused on opposite sides these junction from two PN-diodes and threeze 2 p-region are interconnected, which is called as gate and the constacts made at 2 ends of the bax is called as source and another one is drain,



N- Channel



P-channel

If the box is of N-type then it is called as "N-channel IFET" and if the box is the p-type then it is called "P-channel IFET"

# V. Rogerb, MECs., Sen-J Dool IVE

TRANSTENT RESPONSE OF RC- CIRCUIT

# CHARGING OF CAPACITOR

to de source E through a resistor of resistance R and
A key K in serses

When the key k is switched on the charging process of Capacitus starts the Charge on the Capacitus increases with thme and seaches Maximum in skant duration of the



Ace to KYL

$$^{\circ}R = \epsilon - \frac{9}{\epsilon}$$

$$R \frac{dq}{dt} = \frac{CE-q}{c} \qquad \left(i = \frac{dq}{dt}\right)$$

Integrate above can "

# ASSIGNMENT

R. Vamshi B.S.C. (MECS) ORGANHONI

\* Design of basic gates using the universal Gates NAND, NOR?

Universal gatest

- \* NAND Gate is a universal Gate
- AND Gate is known as universal gate because it can be used to realize all the three basis logic function of an OR, AND NOT gate.
  - i) NOND en NOT Gater
  - -together then we get 'NOT gate.



1) NAND as AND gate;



As sociean express



- : ) MAND as OR Gate:
- => OR gate can be made out of the three NAND Gates.
- =) It complimented inputs are applied to NAND



#### KISHANPURA, HANAMKONDA

# **DEPARTMENT OF BIOTECHNOLOGY**

#### STUDENTS ASSIGNMENTS 2023-2024

GROU