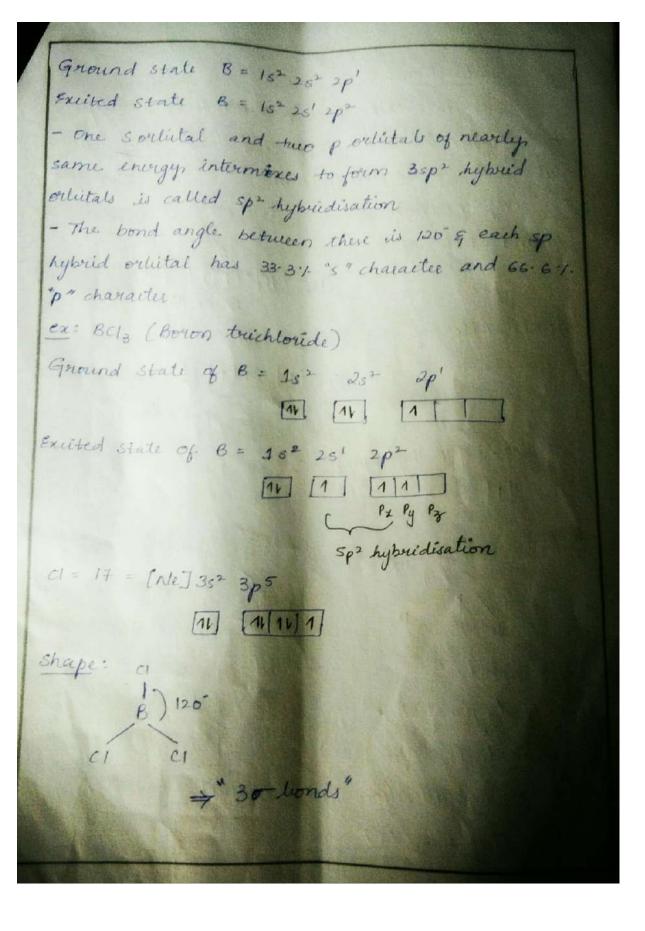

#### **ASSIGNMENT**

III-SEM

Class : BSc

Group : NDZC

Subject : Chemistry

Topic : 1) Similarities between Lanthanides and actinides

| HALLTICKET_NO                       | Student Name            | at a                                     |
|-------------------------------------|-------------------------|------------------------------------------|
| 086223151                           | ANNA NIKITHA            | Signature                                |
| 086223152                           | BASANI MANASA           | Nikelha                                  |
| 086223153                           | BHUKYA INDU             | managa.                                  |
| 086223154                           | BURRA RAMYASREE         | Indu                                     |
| 086223155                           | CHEPURI DEEKSHITHA      | Ramassal                                 |
| 086223156                           | CHIRRA SHIVA KUMAR      | Decostrato                               |
| 086223157                           | ENUKAMETLA SAITEJASWINI | Shire                                    |
| 086223158                           | GUNDA ANKITHA SREE      | Sal                                      |
| 086223159                           | HEBA TABASSUM           | Antella                                  |
| 086223160                           | KASHI RASHMIKA          | Taboneur                                 |
| 086223161                           | KAUSAR FATIMA           | Partimeter                               |
| 086223162                           | KURIMINDLA SIRICHANDANA | fallered -                               |
| 086223163                           | MAZEEN FARMA            | Sociandana                               |
| 086223164                           | NEHA AFREEN             | tacqua.                                  |
| 086223165                           | PASUNOORI VIJAYALAXMI   | Myanta                                   |
| 086223166                           | POLUDASARI NIHARIKA     | Machan Sun                               |
| 086223167                           | POLUDASARI PRAVALIKA    | Province To bo                           |
| 086223168                           | PONGANTI AAKANKSHA      | Akam -                                   |
| 086223169                           | THUMUGANTI APARNA       | poelma.                                  |
| 086223170                           | ZAINAB GHAZALA          | 3) mala                                  |
| 086213365                           | PULICHERU BHARGAVI      | Bhargarei                                |
| nent of Chemistry GREE & P.G. COLLE | DEGREE & CO.            | Principal                                |
| anamkonda                           |                         | EGREE & R.G. COLLEGE<br>ura, Hanamkonda. |