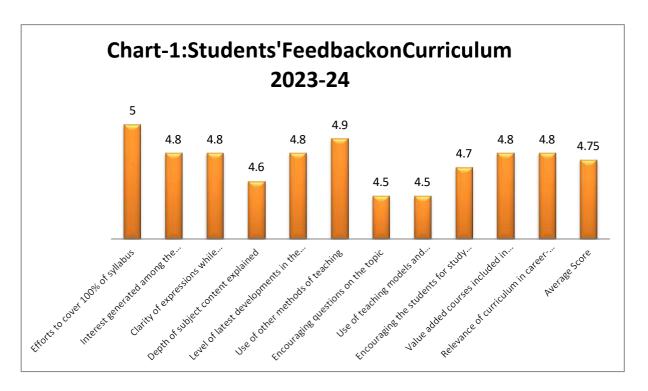

4.80                                                   |
| 6.     | Useofothermethods ofteaching                    | 4.90                                                   |
| 7.     | Encouragingquestionsonthetopic                  | 4.50                                                   |
| 8.     | Useofteachingmodelsandteachingaids              | 4.50                                                   |
| 9.     | Encouragingthestudentsforstudyprojects          | 4.70                                                   |

| 10. | Valueaddedcoursesincludedinthecurriculum  | 4.80 |
|-----|-------------------------------------------|------|
| 11. | Relevanceofcurriculumincareer-orientation | 4.80 |
|     | AverageScore                              | 4.75 |

Source:Students'Feedback survey



Source:Students'Feedback survey

The consolidated results of Students' Feedback on Curriculum for the academic year 2023-24 are shown in table-1 and Graph-1. Among the 11 statements/variables undertaken for the studyto analyze the students' feedback oncurriculumthe weighted score computed byconsolidating the score given bythe students. Based onthe computation of the results, the score was observed tobe in the range of 4.5 to 5.00. For the variables, 'Efforts to cover 100% syllabus' was rated highest as highest score is noticed in case of students' feedback pertaining tosyllabus completion. A score of 4.9 is noticed in case of Use of othermethods of teaching. Similarly, a weighted score of 4.8 is noticed for the variables 'interest generation(4.8), clarity of expressions (4.8), level of l