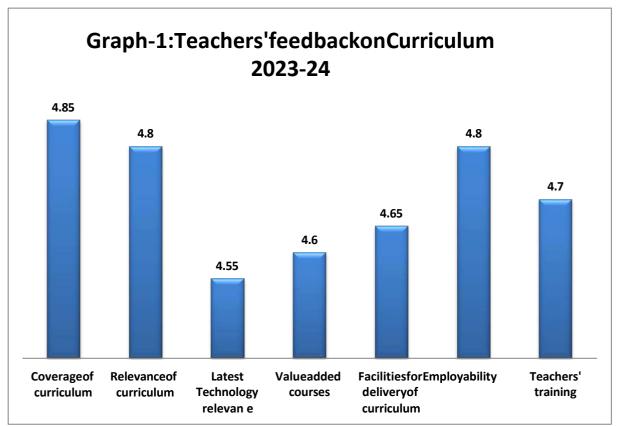

uluminrelationto latesttechnologyintheindustry   | 4.55                                               |
| 4.     | Relevance of value added courses offered                          | 4.60                                               |
| 5.     | Facilities for delivering the course content                      | 4.65                                               |
| 6.     | RelevanceofCurriculuminmaking studentemployable                   | 4.80                                               |
| 7.     | Usefulnessofteachers'traininggiven foreffectiveteaching           | 4.70                                               |
|        | Averagemeanscore                                                  | 4.71                                               |

Source: Teachers' Feedback survey



Source: Teachers' Feedbacksurvey

The consolidated results of Teachers' Feedback on Curriculum for the academic year 2023-24 are shown in table-1 and Graph-1 reveals that Teachers have rated 'Excellent' to coverage of the Curriculum in catering professional needs (4.85), relevance of Curriculum helping the studentsto attainprogramme outcomes(4.80), relevance of Curriculumin relation to latest technology in the industry (4.55), relevance of value added courses offered(4.60), facilities for delivering the course content(4.65), relevance of Curriculum in making students employable(4.80) and usefulness of teachers' training given for effective teaching(4.70).

The aggregate mean is computed to determine the overall feedback of teachers on Curriculum. The aggregate mean value equals to 4.71 w