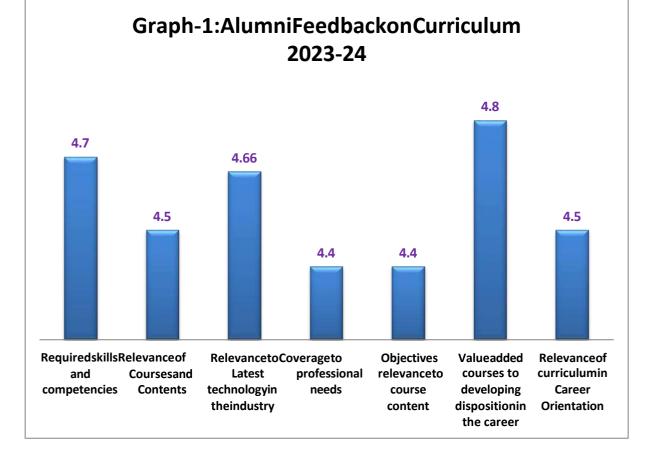

|
| 3.     | RelevancetoLatesttechnologyinthe industry                   | 4.66                                               |
| 4.     | Coveragetoprofessional needs                                | 4.40                                               |
| 5.     | Objectives relevance to course content                      | 4.40                                               |
| 6.     | Value added courses to developing disposition in the career | 4.80                                               |
| 7.     | Relevance of curriculum in Career<br>Orientation            | 4.50                                               |
|        | Averagemeanscore                                            | 4.56                                               |

Source: Alumni Feedback survey



Source: Alumni Feedback survey

The consolidated mean score of Alumni respondents collected by using a questionnaire on a sample of 20 respondents pertaining to curriculum for the academic year 2023-24 are shown in table-1 and the aggregate results are shown in graph-1. The consolidated weighted mean results for each parameter are graphically represented. The aggregate responses of Alumni respondents pertaining to curriculum show that, pertaining to 'required skills and competencies', the consolidated mean score obtained is 4.70 which in the rangeof'Excellent'. Withreferenceto 'relevanceofCourses andContents', the consolidated mean scorecomputed is 4.50 which falls in therange of Excellent'. Results on 'relevanceto latest technology in the industry', the consolidated mean score obtained