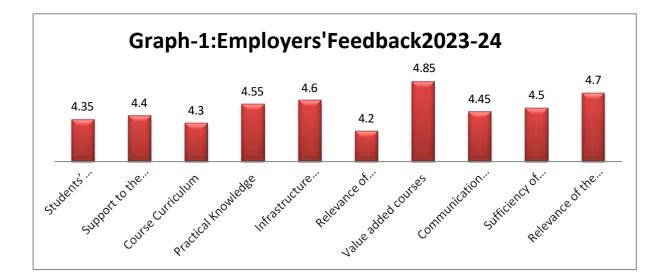

Relevance of electives in curriculum with latest technology | 4.20                                                  |
| 6.     | Valueaddedcoursesintheinstitution                           | 4.85                                                  |
| 7.     | Communicationskillsofthestudents                            | 4.45                                                  |
| 8.     | Sufficiencyofcoursesrelatedtoindustry                       | 4.50                                                  |
| 9.     | Relevanceoftheprograminpresetjobresponsibility              | 4.70                                                  |
|        | AverageScore                                                | 4.49                                                  |

Source: Employers Feedback survey



Source: Employers Feedback survey

Results presented in table-1 and Graph-1 shows the summary of feedback results obtained from Employers for the academic year 2023-24. Dimension wise weighted mean is computed and the results are compared withrange. Comparisonofmeans withrange show that Employers have rated 'Excellent to overall performance of students(4.35), Course Curriculum(4.30), practical knowledge of students(4.55), value added courses in the institution(4.85), communication skills(4.45), sufficiency of courses related to industry(4.50) and relevance of program in present job responsibility(4.70). However, Employers have added 'Very Good' to relevance of electives in the curriculum.

Overall aggregate mean computed is 4.49. The mean value lies in the range of "Excellent". Hence, it