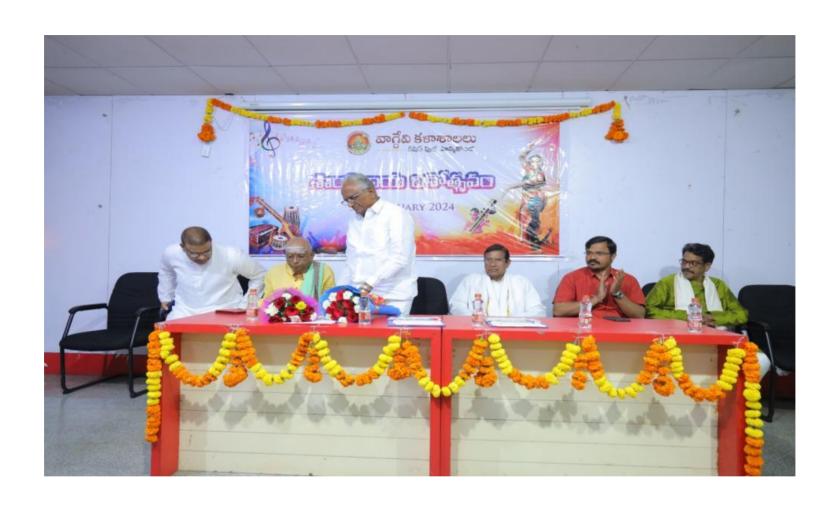

## Facilities for Cultural Activities

Princi Paincipal
Vaagdoog Doog Rog & ePCP Gold geoge
Kishanpura, Hanamkonda

**DIST:HANUMAKONDA,TELANGANA STATE-506001**(Affiliated to Kakatiya University, Warangal