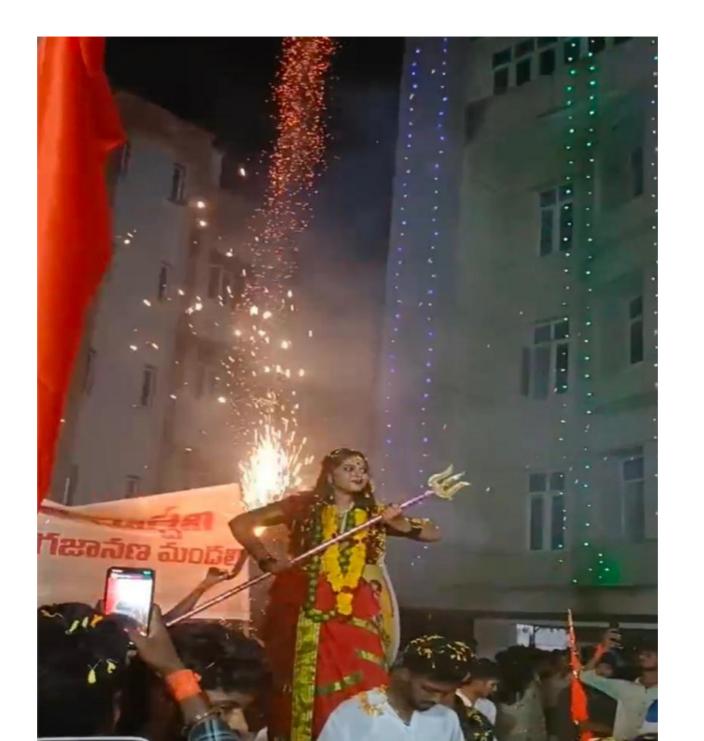

## Facilities for Cultural Activities

Princi Paincipal
Vaagdoog Doog Rog & ePCP Gold geoge
Kishanpura, Hanamkonda

**DIST:HANUMAKONDA,TELANGANA STATE-506001**(Affiliated to Kakatiya University, Warangal

### **Open Dias**

Princi Principal
Vaagdeeg Dog Reg & PCP Gollge Ge
Kishanpura, Hanamkonda