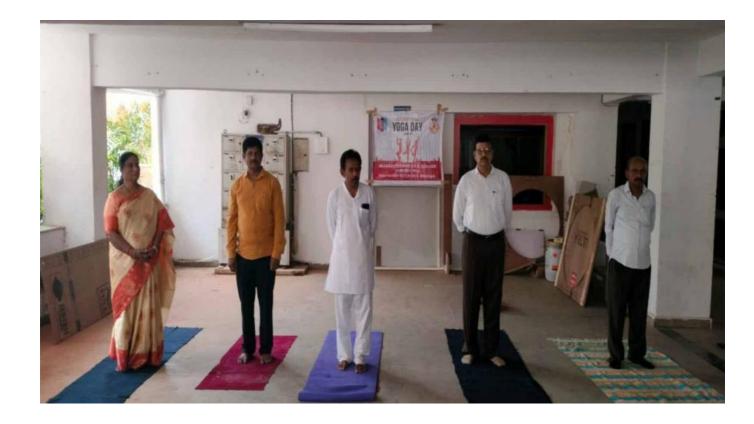

## Facilities for Yoga

Princi Paincipal
Vaagderip Dog Reg & ePCP Gollge ge
Kishanpura, Hanamkonda