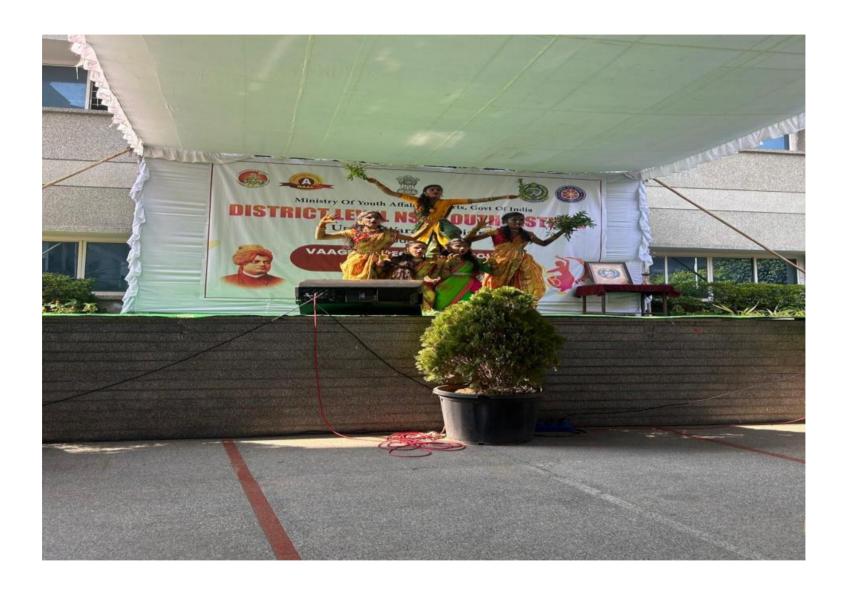

## Facilities for Cultural Activities

Princi Paincipal
Vaagdoog Doog Rog & ePCP Gold geoge
Kishanpura, Hanamkonda

**DIST:HANUMAKONDA,TELANGANA STATE-506001**(Affiliated to Kakatiya University, Warangal

### **Open Dias**

Princi Principal
Vaagdeeg Dog Reg & PCP Gollge Ge
Kishanpura, Hanamkonda