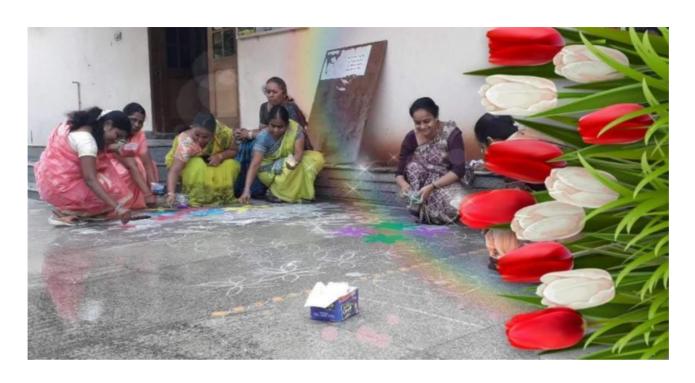

## Facilities for Cultural Activities

Princi Paincipal
Vaagdoog Doog Rog & ePCP Gold geoge
Kishanpura, Hanamkonda

**DIST:HANUMAKONDA,TELANGANA STATE-506001**(Affiliated to Kakatiya University, Warangal