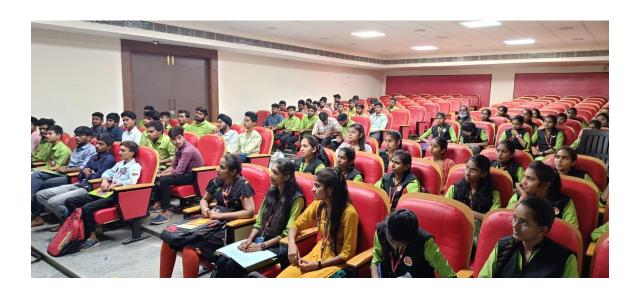

#### Department of Training & Placement Career Guidance on Civils Service

**Event Name :** Carrer Guidance to Civils Services

**Date:** 19-04-2023

Venue: MBA Auditorium

Participants: 220

The Programme Motivates the Students to Turn towards Civils Services, All COMMERCE Students speaker Yashwanth Kumar Interacts with students and he guide how to prepare for Civils Services Syllabus patters, time table