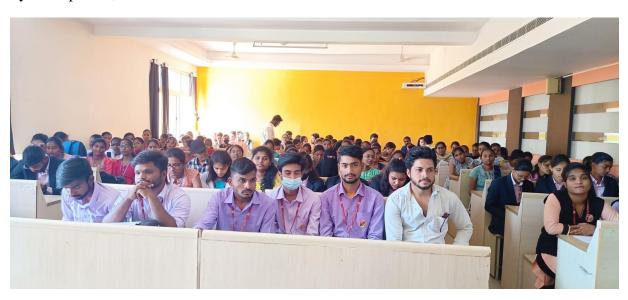

#### Department of Training & Placement Career Guidance on Civils Service

**Event Name :** Carrer Guidance to Civils Services

**Date:** 19-04-2023

Venue: MBA Auditorium

Participants: 220

The Programme Motivates the Students to Turn towards Civils Services, All COMMERCE Students speaker Yashwanth Kumar Interacts with students and he guide how to prepare for Civils Services Syllabus patters, time table