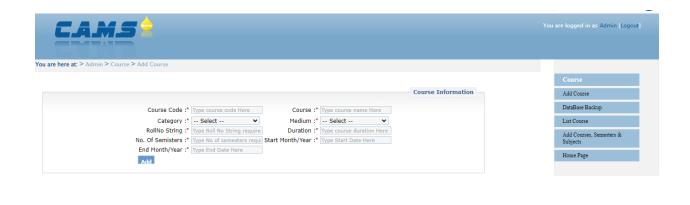

### **ADMINISTRATION:**

| e at: > Admin > Reports > Student Marks Attendance Report    |                                        |
|--------------------------------------------------------------|----------------------------------------|
| All Student Marks & Attendance Report                        | Semester Report                        |
| Category :* Select V Course :* Select V Semester :* Select V | Student Marks Attendance Rep           |
| Exam:* Select V Course : Select V Select V                   |                                        |
| Generate Report Export To Excel                              | Student Attendance Between D<br>Report |
|                                                              | Student Annual Report                  |
|                                                              | Student Marks SMS Report               |
|                                                              | Student Attendance SMS Repo            |
|                                                              | TimeTable Reports                      |
|                                                              | Students Attendance Report             |
|                                                              | Monthly Attendance SMS Repo            |
|                                                              | Employee Work Load Report              |
|                                                              | Employee Work Load Weekly F            |
|                                                              | Employee Work Load Monthly             |
|                                                              | New Employee Work Load Rep             |
|                                                              | Upload Results                         |