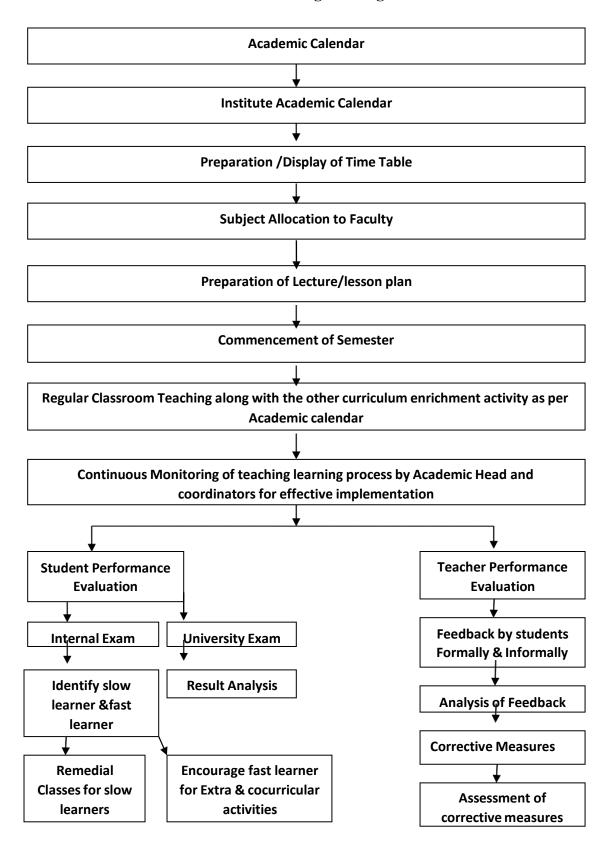

### Flow Chart of Teaching-learning Process

**Academic Calendar**: Based on the University Academic Calendar the Institute schedules the academic calendar well in advance at the start of the year with ample time frame for not only the regular teaching-learning process but also to accommodate the various events like seminar/ guest lecture/ workshops/ FDP's/ Hands-on-series and many more.

**Preparation of lesson plan for each Semester**: The lesson plan is prepared by the faculty members for all the subjects they teach in that particular semester. Enriching the curriculum with guest lectures, industrial visits, and Internships

**Daily lecture Record:** Everyday faculty prepare and submit details of the lecture along with the topic covered on an online portal.

**Evaluation of teachers by students:** The institution has a feedback system to evaluate the teachers by students. The regular evaluation of the teachers by the students, feedback on teaching methodologies, course delivery, attitude, strengths and weaknesses, difficulties faced in the subject give a clear idea about the problems faced by the students. Director and management also monitor the feedback system and takes appropriate corrective actions.

**Student learning outcomes:** The institute monitors the performance of the students regularly. It has specified procedure to collect and analyse data on student learning outcomes; the following points are adopted by the institute in this context:

- \* Regular class tests and interactions
- ❖ Midterm and continuous evaluation comprising of internal tests, assignments, group discussions, and seminar presentations.
- ❖ Semester system of examination for all courses.
- Providing Question bank of various subjects to the students.
- ❖ Providing Lecture notes through an online portal
- Timely Redressal of students' grievances.
- ❖ At least 75% Attendance is compulsory in each semester.
- **\*** Extra classes for weak students to solve their problems.

**Effective internal examination and evaluation systems**: Institute maintains an effective internal examination and evaluation system.

**Students' result analysis:** Institute has the provision of analysis of students' performance after the announcement of their semester results. If the result of the students, in a subject, is not found up to the mark, necessary steps are taken to find out the reasons and the concerned faculty members are counselled and motivated to work towards improvement.