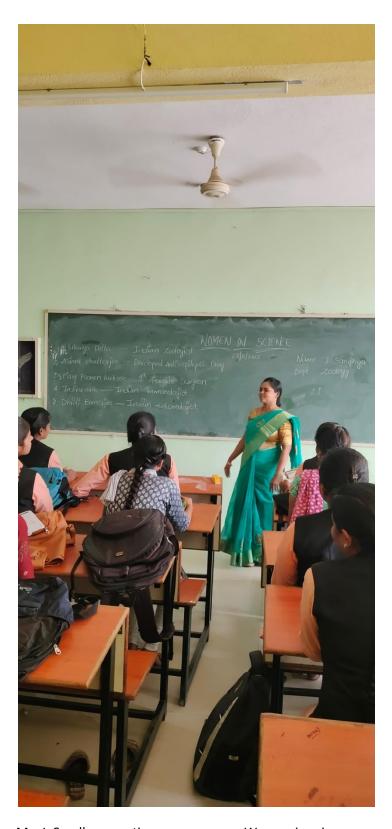

# **Annual Gender sensitization Program for women 2022-2023**

| SI. | Name of event                             | Number of    | Date       | Faculty Name         |
|-----|-------------------------------------------|--------------|------------|----------------------|
| no. |                                           | participants |            |                      |
| 1   | Breast and cervical cancer                | 25           | 19.10.2022 | Smt. K. Hima Bindu   |
| 2   | Women Educational Issues and challenges   | 25           | !!.!!.2022 | Dr. Chandrakala Naik |
| 3   | Awareness on HIV                          | 119          | 1.10.2023  | Ms Ishrath Farheen   |
| 4   | Awareness on computing skills for women   | 21           | 2.12.2023  | Smt Rama             |
| 5   | Legal awareness program in students       | 20           | 13.2/2023  | Smt. T. Anusha       |
| 6   | Development of leadership skills in women | 32           | 20.2.2023  | Smt. K.Uma Devi      |
| 7   | Women in science                          | 21           | 28.2.2023  | Smt. J. Sandhya      |
| 8   | Most Inspirational women writers & Poets  | 31           | 3.3.2023   | Smt.K. Pratibha      |
| 9.  | Menstrual Hygiene                         | 18           | 28.5.2023  | Smt.Ch. Karuna       |