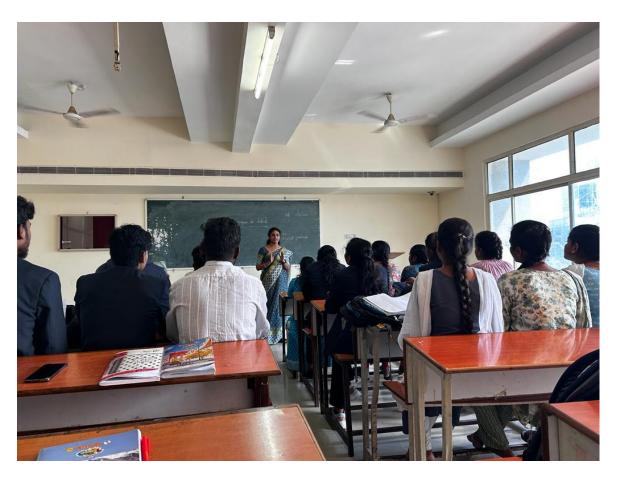

#### 2. Women Educational Issues and challenges:

Women are extremely capable but have to face a number of challenges which are dependent on the various social, economic conditions. In society even these play a vital role, where they are forbidden to continue studies with increase in age. They are not permitted to move out of the house. Students belonging to such social conditions were encouraged to educate their neighbours, friends and relatives. Economic conditions prevailing among them also deter them. However, awareness was being created among all the students informing them that they could give tuitions, work part-time in shops and earn money to continue their education. We also have married students, pregnant students and lactating mothers. During these times the easiest option is to stop studying, however students are being encouraged to complete their course with determination. Only if they are able to overcome these situations, then only they can go ahead.

Dr. B. Chandrakala speaking on women educational Issues and challenges

20 . K. Kavyasvi Laryes 23117-6-1316 Devended 21. S. Devendra 23117-0-1275 22 Propakrutha Submitter 23117-C-1325 23 P. Shirlathmika Sinlathmika 23117-6-1289 29 K. Corpenha K. Sirlecola : 23117c 1291 G. supriya 23117-6-1311 25 G. Supriya. spealithertz. E M. Moustin A - F .. 2311361243 syvia - h 2010 F1188 pools Fire spiracle Paditice 2801) FREE EROIDENSE (1600) Frontoch M A france Banacioss N. Signari NEW DENER SOUND N K. Orcha or 3 4112 - 174. 3 the the