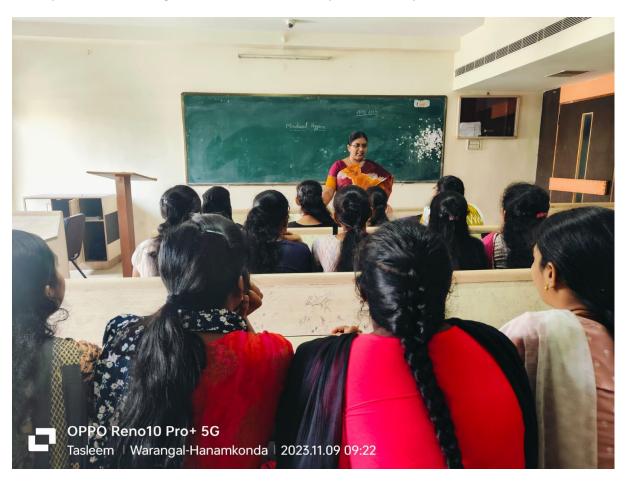

#### 2. Women Educational Issues and challenges:

Women are extremely capable but have to face a number of challenges which are dependent on the various social, economic conditions. In society even these play a vital role, where they are forbidden to continue studies with increase in age. They are not permitted to move out of the house. Students belonging to such social conditions were encouraged to educate their neighbours, friends and relatives. Economic conditions prevailing among them also deter them. However, awareness was being created among all the students informing them that they could give tuitions, work part-time in shops and earn money to continue their education. We also have married students, pregnant students and lactating mothers. During these times the easiest option is to stop studying, however students are being encouraged to complete their course with determination. Only if they are able to overcome these situations, then only they can go ahead.

Dr. B. Chandrakala speaking on women educational Issues and challenges

20 . K. Kavyasvi Laryes 23117-6-1316 Devended 21. S. Devendra 23117-0-1275 22 Propakrutha Submitter 23117-C-1325 23 P. Shirlathmika Sinlathmika 23117-6-1289 29 K. Corpenha K. Sirlecola : 23117c 1291 G. supriya 23117-6-1311 25 G. Supriya. spealithertz. E M. Moustin A - F .. 2311361243 syvia - h 2010 F1188 pools Fire spiracle Paditice 2801) FREE EROIDENSE (1600) Frontoch M A france Banacioss N. Signari NEW DENER SOUND N K. Orcha or 3 4112 - 174. 3 the the