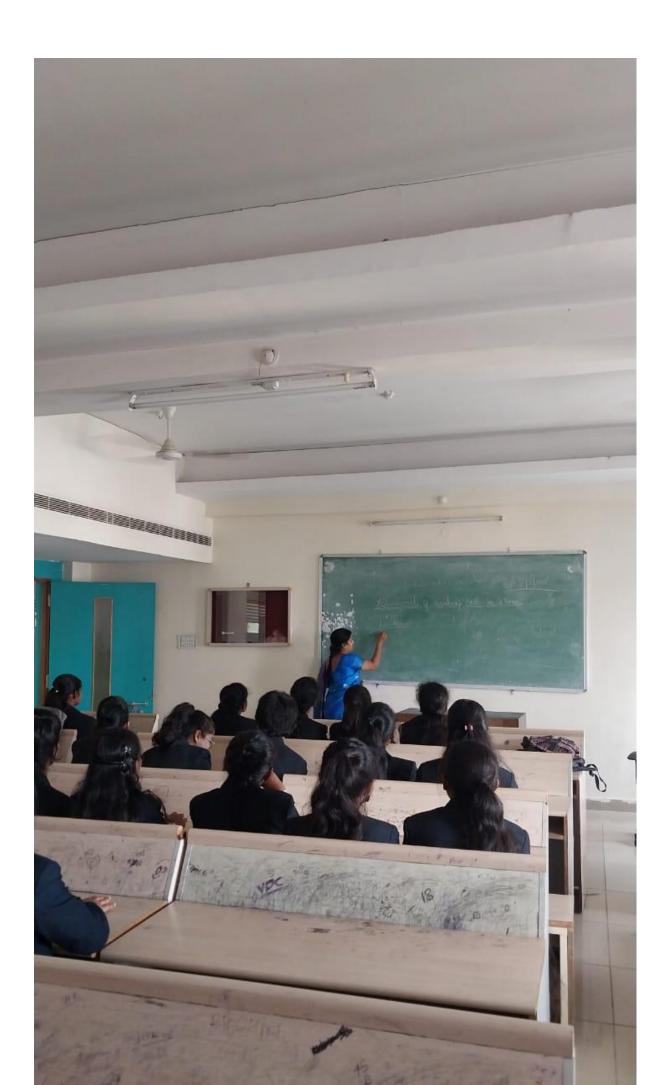

#### 3. Awareness on HIV:

On 1 December WHO joins partners to commemorate World AIDS Day 2022, under the theme "Equalize" It is calling on global leaders and citizens to boldly recognize and address the inequalities which are holding back progress in ending AIDS and equalize access to essential HIV services. There are many inequalities from testing to treatment. Moreover emphasis is being laid on removal of stigma associated with the disease, as well as discrimination in all health services. Department of Microbiology in association with Women empowerment Cell conducted Poster Presentation. Hence awareness was created among students.

Department of microbiology organised programs to create awareness on HIV