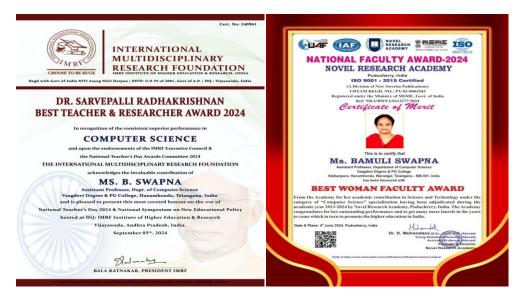

Faculty Achievements 2023-2024

Achievements of Ms. B. Swapna Computer Science faculty:

Achievements of CBM Faculty Dr. P. Sandhya Rani and Smt Kalpana Devi:

**Principal** 

Vaagdevi Degree & P.G. College Kishanpura, Hanamkonda