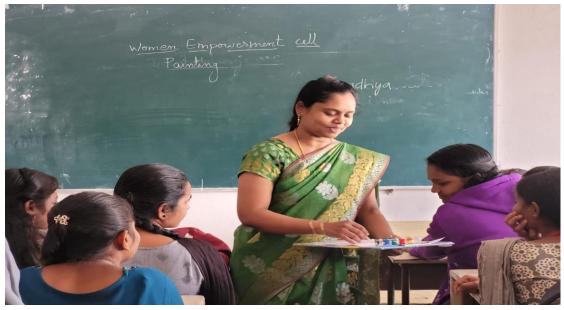

### Self employment-Painting

Painting is the expression of ideas and emotions with the creation of certain aesthetic qualities in a two dimensional visual language. The elements of this language shapes, lines colors tones textures are used in various ways to produce sensations of volume, space movement and light on a flat surface. Smt. J. Sandhya explained about all the essence of painting. This can be used as a self employment technique.