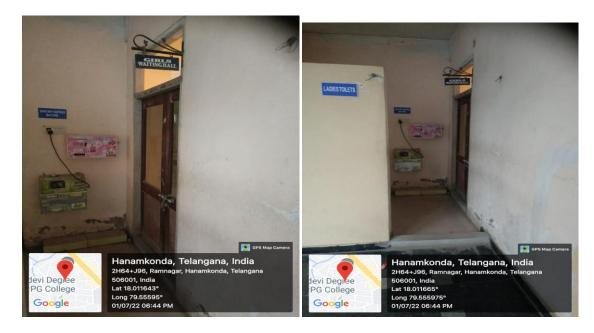

### **Common Rooms:**

Common rooms with wash rooms are present in the campus. They also have incinerators for incinerating the sanitary napkins and also sanitary dispensers.

**Common rooms** 

**Incinerator & Dispenser** 