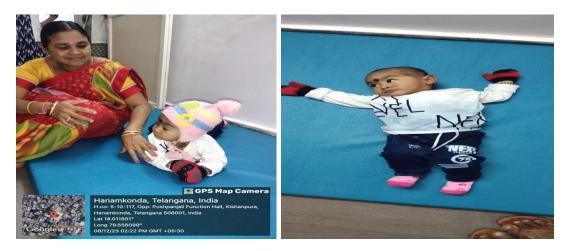

### 7.1.1.2.3. Child Care:

For any working women the presence of child care in the campus will allow them to have peace of mind. As the number of female staff predominates in the campus this facility is being provided. The child care centre is placed in a non-academic environment to prevent disturbances in the academic environment. We have designated employees who look after them properly.

Hanamkonda, Telangana, India H.no: 5-10-117, Opp: Pushpanjali Function Hall, Kishanpura, Hanamkonda, Telangana 506001, India Lat 18.011851° Long 79.556099° 08/12/23 02:21 PM GMT +05:30

Children in child care centre