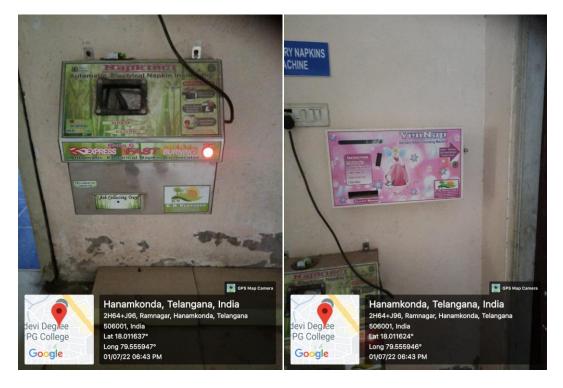

### **Common Rooms:**

Common rooms with wash rooms are present in the campus. They also have incinerators for incinerating the sanitary napkins and also sanitary dispensers.

**Common rooms** 

**Incinerator & Dispenser** 

### **Incinerator bill**