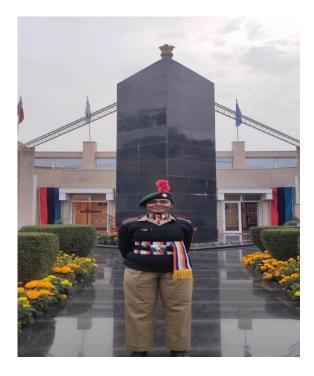

Principal Vaagdevi Degree & P.G. College Kishanpura, Hanamkonda

JUO G. Harshitha BBA-II year selected for a prestigious camp i.e.Republic day camp held at New Delhi

Female Students playing Kabaddi:

Principat Vaagdevi Degree & P.G. College Kishanpura, Hanamkonda