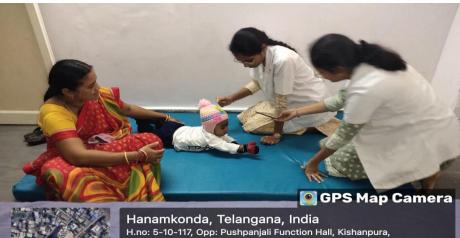

### 7.1.1.2.3. Child Care:

For any working women the presence of child care in the campus will allow them to have peace of mind. As the number of female staff predominates in the campus this facility is being provided. The child care centre is placed in a non-academic environment to prevent disturbances in the academic environment. We have designated employees who look after them properly.

Hanamkonda, Telangana, India H.no: 5-10-117, Opp: Pushpanjali Function Hall, Kishanpura, Hanamkonda, Telangana 506001, India Lat 18.011851° Long 79.556099° 08/12/23 02:21 PM GMT +05:30

Children in child care centre