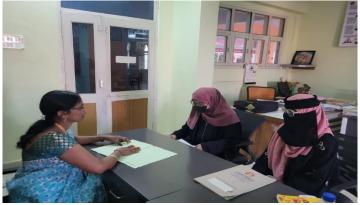

### 7.1.1.2.2. Counselling:

Counselling is provided to the girl students after they enter the campus to motivate them to overcome different types of barriers as socio-economic conditions, language and develop self confidence in them. This counselling helps the students in their overall personality development.

Counselling of girl students by Smt S. Rajitha and other faculty