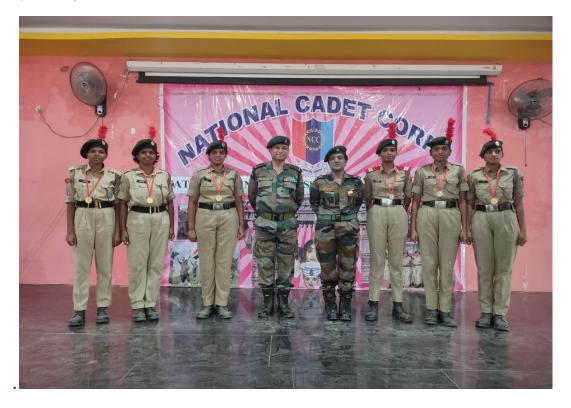

# Encouragement to female faculty and girl students in various fields and their achievements

The following cadets received medals in Volleyball in CATC-I Camp held at Mamnoor

- 1) SUO M.Pragathi of MStDS III YEAR
- 2) Cadet A. Harini of BCom.CA III YEAR
- 3) Cadet B.Akshitha MStCS III YEAR
- 4) Cadet T.Trisha MStCS III YEAR
- 5) CadetCh. Kiranmai MStCS IIYEAR
- 6) A.Poojitha of BBAIIYEAR

Principal Vaagdevi Degree & P.G. College Kishanpura, Hanamkonda

JUO G. Harshitha BBA-II year selected for a prestigious camp i.e.Republic day camp held at New Delhi

Female Students playing Kabaddi:

Principat Vaagdevi Degree & P.G. College Kishanpura, Hanamkonda