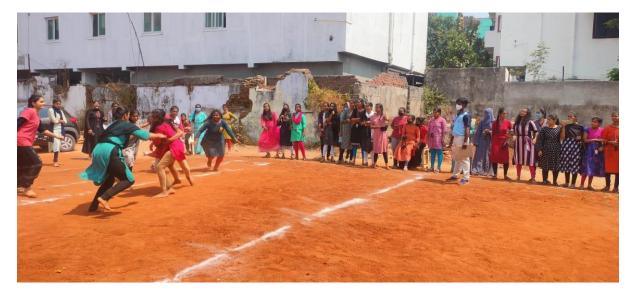

# Encouragement to female faculty and girl students in various fields and their achievements

The following cadets received medals in Volleyball in CATC-I Camp held at Mamnoor

- 1) SUO M.Pragathi of MStDS III YEAR
- 2) Cadet A. Harini of BCom.CA III YEAR
- 3) Cadet B.Akshitha MStCS III YEAR
- 4) Cadet T.Trisha MStCS III YEAR
- 5) CadetCh. Kiranmai MStCS IIYEAR
- 6) A.Poojitha of BBAIIYEAR

Principal Vaagdevi Degree & P.G. College Kishanpura, Hanamkonda

JUO G. Harshitha BBA-II year selected for a prestigious camp i.e.Republic day camp held at New Delhi

Female Students playing Kabaddi:

Principat Vaagdevi Degree & P.G. College Kishanpura, Hanamkonda