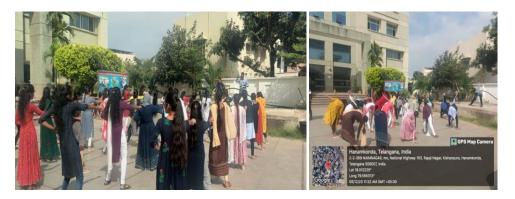

### CC TV Surveillance by Principal

Bills of cc tv camera

Students are being trained in self-defence classes. This is being done mainly to increase their inherent strength as well as self-confidence to be able to handle all the situations. The students are introduced with different tactics to be able to handle any one attacking them.

### Self defence classes