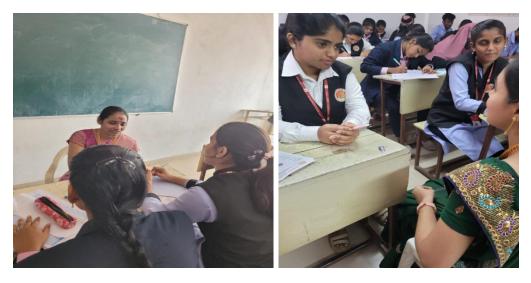

### 7.1.1.2.2. Counselling:

Counselling is provided to the girl students after they enter the campus to motivate them to overcome different types of barriers as socio-economic conditions, language and develop self confidence in them. This counselling helps the students in their overall personality development.

Counselling of girl students by Smt S. Rajitha and other faculty