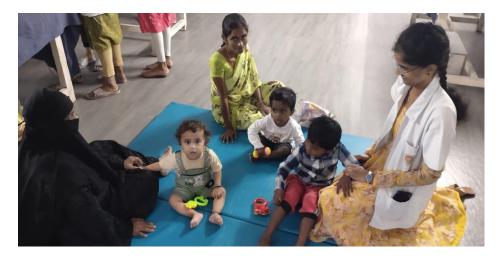

### 7.1.1.2.3. Child Care:

For any working women the presence of child care in the campus will allow them to have peace of mind. As the number of female staff predominates in the campus this facility is being provided. The child care centre is placed in a non-academic environment to prevent disturbances in the academic environment. We have designated employees who look after them properly.

Hanamkonda, Telangana, India H.no: 5-10-117, Opp: Pushpanjali Function Hall, Kishanpura, Hanamkonda, Telangana 506001, India Lat 18.011851° Long 79.556099° 08/12/23 02:21 PM GMT +05:30

Children in child care centre