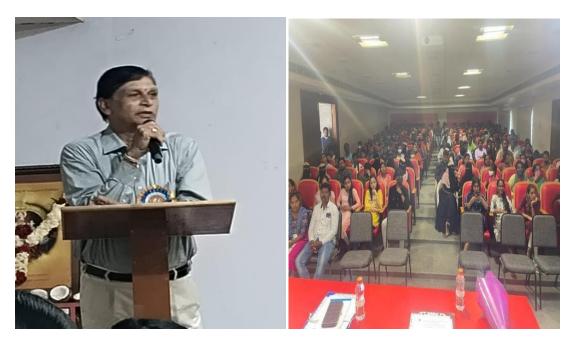

### CIRCULAR

It is informed to all the teaching, non-teaching and administration staff that a programme 'Role of media emphasising gender equality' will be held conducted under the aegis of Women Empowermenon 6.10.2023 Dr. Sandhya rani has kindly consented to be the chief guest. I request all of you to take measures to intimate the same to all the students.

I request you all to attend the programme and coordinate with the students.

**Principal** 

Vaagdevi Degree & P.G. College Kishanpura, Hanamkonda

Role of media in ensuring gender equality

Role of media in ensuring gender equality by Dr. .SANDHYA RANI

Dr. sandhya an eminent speaker has the capability of motiviting the students. She clearly explained the role of students in colleges and alerted them from deviating from their path. She also asked the parents to play direct part in the career of the children and be partners in their development by encouraging them in every stage of life. The media has the capability of shaping societal perceptions, gender and can either hinder or promote gender equality.

The media promote a gender equality by creating gender-sensitive content, challenging gender stereotypes, and showing women in leadership roles. Gender equality empowers individuals to break free from harmful stereotypes and pursue their dreams, regardless of societal expectations. Achieving gender equality requires women's empowerment to ensure that decision- making at a private and public levels and access to resources are no longer. Choosing a goal is a first step to remain motivated and to achieve.