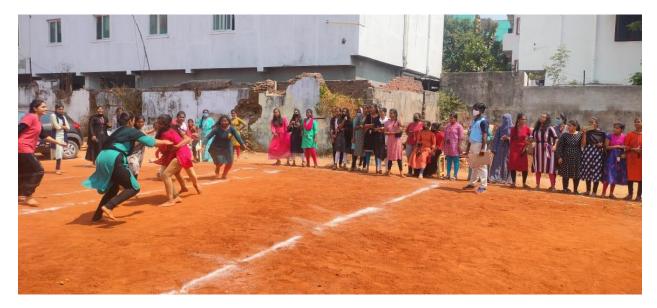

Principal Vaagdevi Degree & P.G. College Kishanpura, Hanamkonda

JUO G. Harshitha BBA-II year selected for a prestigious camp i.e.Republic day camp held at New Delhi

Female Students playing Kabaddi:

Principat Vaagdevi Degree & P.G. College Kishanpura, Hanamkonda