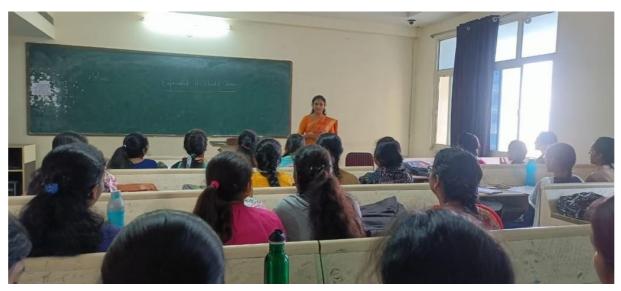

#### **CIRCULAR**

It is to be informed to all the teaching, non-teaching and administration staff of MBA that a programme 'Empowerment of Educated women' will be conducted on 7.9.2023byMrs.T.Anusha.I request all of You to take measures to intimate the same to all the students. Other department staff and students too can join.

# **Empowerment of Educated women' for MBA students:**

Empowerment of Educated women'for MBA students by Mrs.T.Anusha