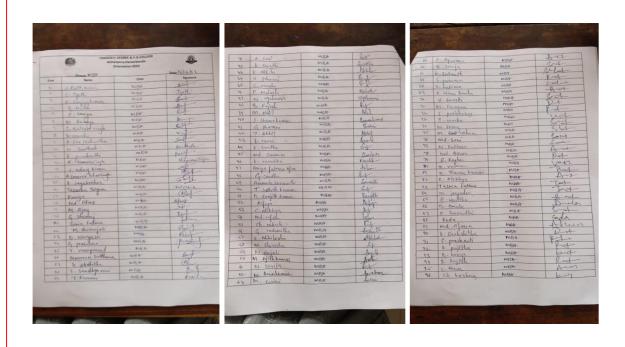

# Criteria 7.1.9. Sensitization of Students And Employees of the Institution to the Constitutional Obligations

| Sl.no | Date       | Program                                          | Name of faculty |
|-------|------------|--------------------------------------------------|-----------------|
| 1     | 10.08.2023 | Right to information Act                         | Dr.D.PremKumar  |
| 2     | 7.9.2023   | Empowerment of Educated women                    | Mrs.T.Anusha    |
| 3     | 20.9.2023  | Freedom of Speech                                | Mr.B.kishore    |
| 4     | 26.9.2023  | Safety measures for prevention of cyber crime    | Smt. Rama Devi  |
| 5     | 10.10.2023 | Extension Activity-Mallikamba Manovikasa kendram | M. Bhargavi     |